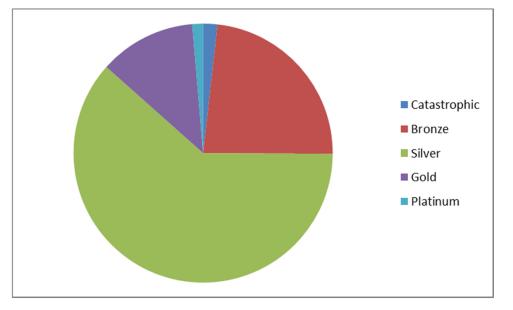

#### 2016 AHCT Individual Enrollment by Metal Level

|              |            |         | <b>Enrollment in</b> |
|--------------|------------|---------|----------------------|
| Metal Level  | Enrollment | Percent | Std Plans            |
| Catastrophic | 2,063      | 1.8%    | 0                    |
| Bronze       | 27,039     | 23.3%   | 10,564               |
| Silver       | 71,351     | 61.5%   | 62,299               |
| Gold         | 14,010     | 12.1%   | 9,340                |
| Platinum     | 1,561      | 1.3%    | 1,561                |
| TOTAL        | 116,024    | 100%    | 83,764               |