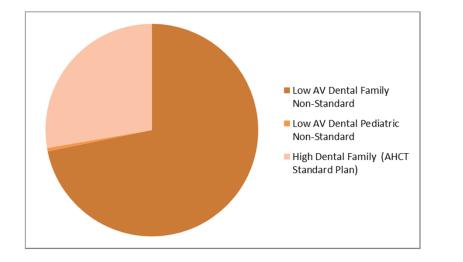

#### AHCT 2016 Dental Plans: Individual Market Enrollment

| Plan Type                                  | Enrollment | Percent of SADP Plan<br>Enrollment |
|--------------------------------------------|------------|------------------------------------|
| Low AV Dental Family<br>Non-Standard       | 896        | 70.9%                              |
| Low AV Dental Pediatric<br>Non-Standard    | 5          | 0.4%                               |
| High Dental Family<br>(AHCT Standard Plan) | 363        | 28.7%                              |
| TOTAL                                      | 1,264      | 100%                               |