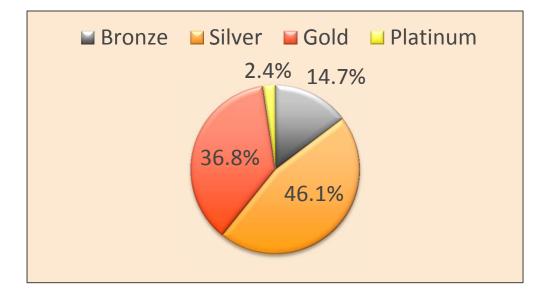

#### AHCT SHOP Enrollment by Metal Level

|             |            |         | <b>Enrollment in</b> |
|-------------|------------|---------|----------------------|
| Metal Level | Enrollment | Percent | Std Plans            |
| Bronze      | 218        | 14.7%   | 167                  |
| Silver      | 682        | 46.1%   | 644                  |
| Gold        | 546        | 36.8%   | 527                  |
| Platinum    | 35         | 2.4%    | 35                   |
| TOTAL       | 1,481      | 100%    | 1,373                |

5 Numbers based on enrollment data of SHOP AHCT plans as of 1/28/2016.