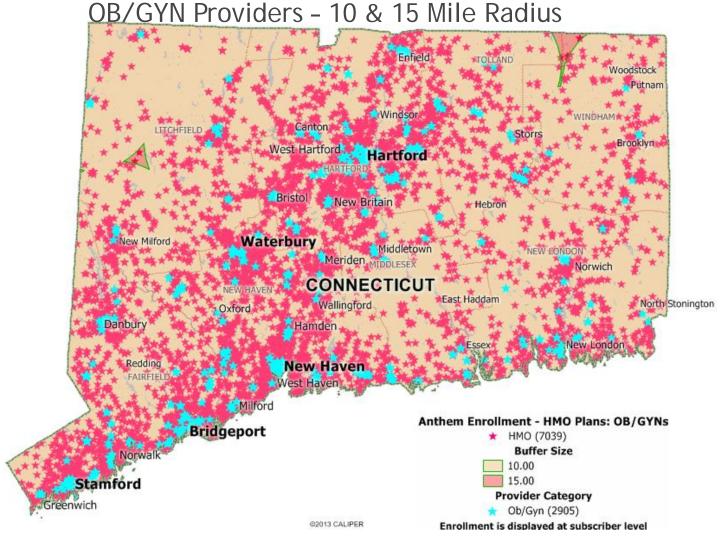

#### **OB/GYN Providers**

| County            | Under<br>1 mile | 1 to<br>under<br>5 miles | 5 to<br>under<br>10 miles | 10 to<br>under<br>11 miles | <b>Grand Total</b> |
|-------------------|-----------------|--------------------------|---------------------------|----------------------------|--------------------|
| FAIRFIELD         | 708             | 669                      | 35                        |                            | 1,412              |
| HARTFORD          | 695             | 897                      | 19                        |                            | 1,611              |
| LITCHFIELD        | 138             | 310                      | 122                       | 2                          | 572                |
| MIDDLESEX         | 69              | 157                      | 34                        |                            | 260                |
| <b>NEW HAVEN</b>  | 811             | 1,104                    | 5                         |                            | 1,920              |
| <b>NEW LONDON</b> | 195             | 457                      | 29                        |                            | 681                |
| TOLLAND           | 75              | 205                      | 43                        | 1                          | 324                |
| WINDHAM           | 56              | 138                      | 62                        | 3                          | 259                |
| TOTAL             | 2,747           | 3,937                    | 349                       | 6                          | 7,039              |

Includes Non-Physician Clinicians

95% of subscribers have access to an OB/GYN Provider within 5 miles of address

6 subscribers
have access to an
OB/GYN
Provider in
excess of 10
miles of address
(Litchfield,
Tolland &
Windham county
residents)