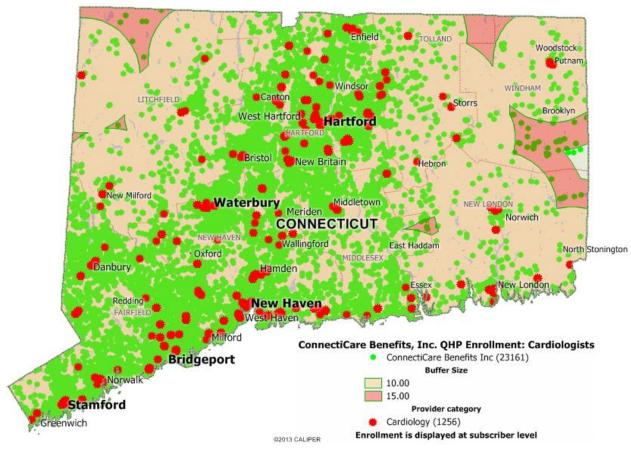

### Cardiologists

### Cardiologists - 10 & 15 Mile Radius

### Cardiologists

|                   | Under  | 1 to<br>under | 5 to<br>under | 10 to<br>under | 15 to<br>under | Grand  |
|-------------------|--------|---------------|---------------|----------------|----------------|--------|
| County            | 1 mile | 5 miles       | 10 miles      | 15 miles       | 16 miles       | Total  |
| FAIRFIELD         | 4,207  | 4,158         | 123           |                |                | 8,488  |
| HARTFORD          | 3,320  | 4,023         | 56            |                |                | 7,399  |
| LITCHFIELD        | 78     | 260           | 94            | 9              |                | 441    |
| MIDDLESEX         | 207    | 1,006         | 229           | 7              |                | 1,449  |
| NEW HAVEN         | 1,984  | 2,733         | 23            |                |                | 4,740  |
| <b>NEW LONDON</b> | 39     | 165           | 46            | 8              |                | 258    |
| TOLLAND           | 64     | 162           | 25            |                |                | 251    |
| WINDHAM           | 18     | 30            | 50            | 34             | 3              | 135    |
| TOTAL             | 9,917  | 12,537        | 646           | 58             | 3              | 23,161 |

96% of subscribers have access to a Cardiology Provider within 5 miles of address

Less than 1% of subscribers have access to a Cardiology Provider in excess of 10 miles of address