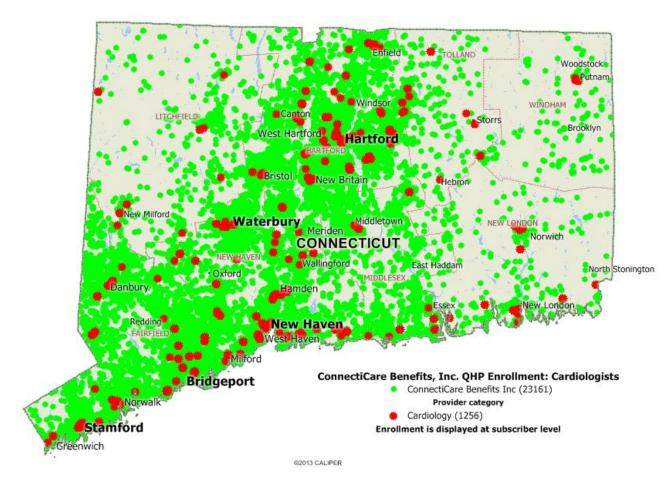

### Cardiologists

### Cardiologists - 10 & 15 Mile Radius

### Cardiologists

|                   | Under  | 1 to<br>under | 5 to<br>under | 10 to<br>under | 15 to<br>under | Grand  |
|-------------------|--------|---------------|---------------|----------------|----------------|--------|
| County            | 1 mile | 5 miles       | 10 miles      | 15 miles       | 16 miles       | Total  |
| FAIRFIELD         | 4,207  | 4,158         | 123           |                |                | 8,488  |
| HARTFORD          | 3,320  | 4,023         | 56            |                |                | 7,399  |
| LITCHFIELD        | 78     | 260           | 94            | 9              |                | 441    |
| MIDDLESEX         | 207    | 1,006         | 229           | 7              |                | 1,449  |
| NEW HAVEN         | 1,984  | 2,733         | 23            |                |                | 4,740  |
| <b>NEW LONDON</b> | 39     | 165           | 46            | 8              |                | 258    |
| TOLLAND           | 64     | 162           | 25            |                |                | 251    |
| WINDHAM           | 18     | 30            | 50            | 34             | 3              | 135    |
| TOTAL             | 9,917  | 12,537        | 646           | 58             | 3              | 23,161 |

96% of subscribers have access to a Cardiology Provider within 5 miles of address

Less than 1% of subscribers have access to a Cardiology Provider in excess of 10 miles of address