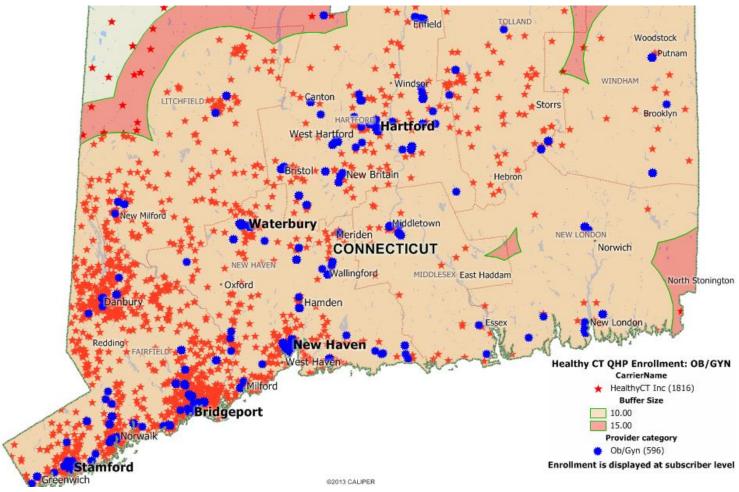

#### **OB/GYN Providers**

#### OB/GYN Providers- 10 & 15 Mile Radius

#### **OB/GYN Providers**

| County           | Under<br>1 mile | 1 to<br>under<br>5 miles | 5 to<br>under<br>10 miles | 10 to<br>under<br>15 miles | 15 to<br>under<br>20 miles | Grand Total |
|------------------|-----------------|--------------------------|---------------------------|----------------------------|----------------------------|-------------|
| FAIRFIELD        | 498             | 555                      | 67                        |                            |                            | 1,120       |
|                  |                 |                          |                           |                            |                            |             |
| HARTFORD         | 25              | 86                       | 6                         | 2                          |                            | 119         |
| LITCHFIELD       | 28              | 88                       | 62                        | 11                         | 7                          | 196         |
| <b>MIDDLESEX</b> | 5               | 16                       | 6                         |                            |                            | 27          |
| <b>NEW HAVEN</b> | 60              | 184                      | 6                         |                            |                            | 250         |
| NEW              |                 |                          |                           |                            |                            |             |
| LONDON           | 4               | 8                        | 3                         | 1                          |                            | 16          |
| TOLLAND          | 7               | 36                       | 24                        |                            |                            | 67          |
| WINDHAM          | 2               | 11                       | 5                         | 3                          |                            | 21          |
| TOTAL            | 629             | 984                      | 179                       | 17                         | 7                          | 1,816       |

Includes Non-Physician Clinicians

88% of subscribers have access to an OB/GYN Provider within 5 miles of address

Less than 2% of subscribers have access to an OB/GYN Provider in excess of 10 miles of address