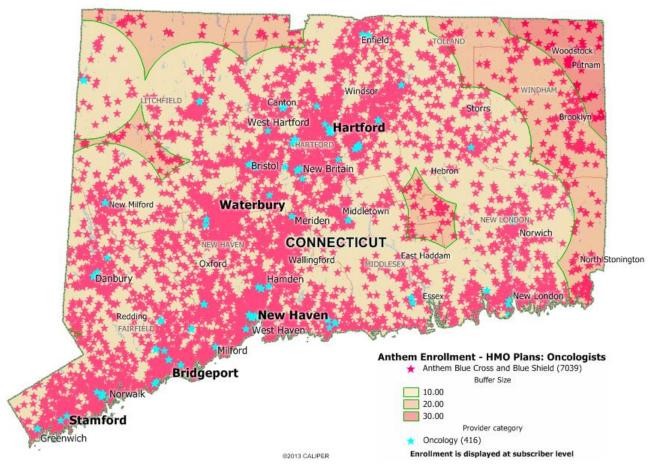

### Oncologists

### Oncologists - 10, 20 & 30 Mile Radius

### Oncologists

|                  | Under<br>1 | 1 to<br>under<br>5 | 5 to<br>under<br>10 | 10 to<br>under<br>15 | 15 to<br>under<br>20 | 20 to<br>under<br>25 | 25 to<br>under<br>30 | Grand |
|------------------|------------|--------------------|---------------------|----------------------|----------------------|----------------------|----------------------|-------|
| County           | mile       | miles              | miles               | miles                | miles                | miles                | miles                | Total |
| FAIRFIELD        | 365        | 878                | 169                 |                      |                      |                      |                      | 1,412 |
| HARTFORD         | 373        | 1,119              | 100                 | 18                   | 1                    |                      |                      | 1,611 |
| LITCHFIELD       | 37         | 243                | 237                 | 55                   |                      |                      |                      | 572   |
| MIDDLESEX        | 13         | 160                | 81                  | 6                    |                      |                      |                      | 260   |
| <b>NEW HAVEN</b> | 297        | 1,257              | 366                 |                      |                      |                      |                      | 1,920 |
| NEW LONDON       | 68         | 292                | 211                 | 107                  | 3                    |                      |                      | 681   |
| TOLLAND          | 30         | 125                | 140                 | 24                   | 5                    |                      |                      | 324   |
| WINDHAM          | 19         | 22                 | 27                  | 47                   | 91                   | 37                   | 16                   | 259   |
| TOTAL            | 1,202      | 4,096              | 1,331               | 257                  | 100                  | 37                   | 16                   | 7,039 |

75% of subscribers have access to an Oncology Provider within 5 miles of address

Less than 7% of subscribers have access to a Oncology Provider in excess of 10 miles of address

Includes Non-Physician Clinicians