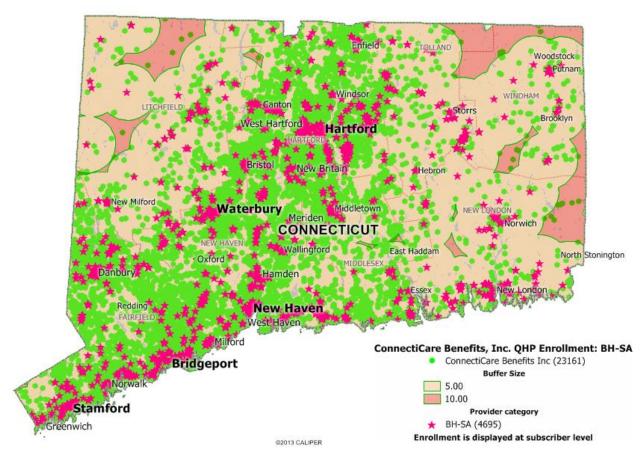

#### Behavioral Health Providers

#### Behavioral Health Providers - 5 & 10 Mile Radius

#### Behavioral Health Providers

| County            | Under<br>1 mile | 1 to<br>under<br>5 miles | 5 to<br>under<br>9 miles | Grand<br>Total |
|-------------------|-----------------|--------------------------|--------------------------|----------------|
| FAIRFIELD         | 6,987           | 1,499                    | 2                        | 8,488          |
| HARTFORD          | 5,533           | 1,865                    | 1                        | 7,399          |
| LITCHFIELD        | 199             | 233                      | 9                        | 441            |
| MIDDLESEX         | 692             | 754                      | 3                        | 1,449          |
| <b>NEW HAVEN</b>  | 3,147           | 1,593                    |                          | 4,740          |
| <b>NEW LONDON</b> | 128             | 120                      | 10                       | 258            |
| TOLLAND           | 116             | 134                      | 1                        | 251            |
| WINDHAM           | 42              | 79                       | 14                       | 135            |
| TOTAL             | 16,844          | 6,277                    | 40                       | 23,161         |

Over 99% of subscribers have access to a Behavioral Health Provider within 5 miles of address