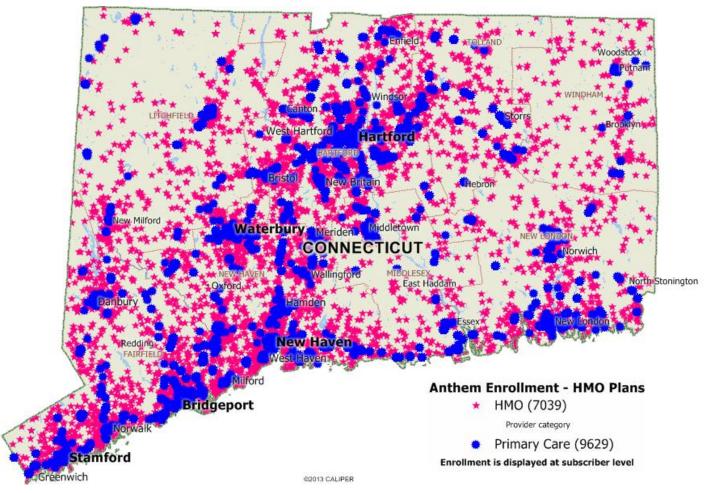

|
| OB/GYN BEHAVIORAL HEALTH CARDIOLOGY ONCOLOGY                             | 95%<br>99%<br>91%<br>75%                | 94%<br>99%<br>90%<br>72%                | 96%<br>99%<br>96%<br>89%                   | 88%<br>97%<br>80%<br>72%               |   | miles of<br>subscriber<br>address                |
| PRIMARY CARE PEDIATRIC CARE OB/GYN BEHAVIORAL HEALTH CARDIOLOGY ONCOLOGY | 99%<br>99%<br>99%<br>100%<br>98%<br>94% | 99%<br>98%<br>99%<br>100%<br>98%<br>93% | 100%<br>99%<br>99%<br>100%<br>99%          | 98%<br>98%<br>98%<br>99%<br>97%<br>94% |   | 1 Provider within 10 miles of subscriber address |

access health CT

## Anthem QHP Enrollment in CT





# Anthem QHP Enrollment in CT by Product Type





## Anthem QHP Enrollment - HMO Plans







### **Primary Care Providers**





### Primary Care Providers - 5 & 10 Mile Radius



### **Primary Care Providers**

| County            | Under<br>1 mile | 1 to<br>under<br>5 miles | 5 to<br>under<br>10 miles | 10 to<br>under<br>15 miles | <b>Grand Total</b> |
|-------------------|-----------------|--------------------------|---------------------------|----------------------------|--------------------|
| FAIRFIELD         | 978             | 430                      | 4                         |                            | 1,412              |
| HARTFORD          | 1,168           | 436                      | 7                         |                            | 1,611              |
| LITCHFIELD        | 225             | 313                      | 34                        |                            | 572