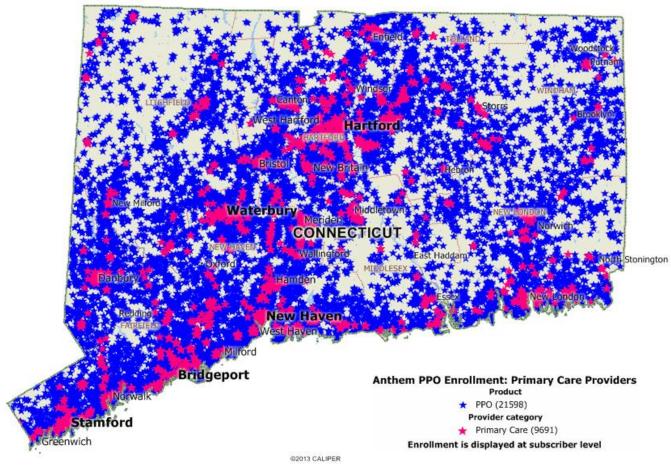

### **Primary Care Providers**

### Primary Care Providers - 5 & 10 Mile Radius

### **Primary Care Providers**

| County            | Under<br>1 mile | 1 to<br>under<br>5 miles | 5 to<br>under<br>10 miles | 10 to under 11 miles | <b>Grand Total</b> |
|-------------------|-----------------|--------------------------|---------------------------|----------------------|--------------------|
| FAIRFIELD         | 3,437           | 1,405                    | 11                        |                      | 4,853              |
| HARTFORD          | 2,552           | 1,070                    | 18                        |                      | 3,640              |
| LITCHFIELD        | 904             | 1,155                    | 139                       |                      | 2,198              |
| MIDDLESEX         | 364             | 408                      | 9                         |                      | 781                |
| <b>NEW HAVEN</b>  | 3,570           | 1,680                    | 7                         |                      | 5,257              |
| <b>NEW LONDON</b> | 1,484           | 1,221                    | 76                        |                      | 2,781              |
| TOLLAND           | 472             | 604                      | 11                        | 1                    | 1,088              |
| WINDHAM           | 328             | 494                      | 177                       | 1                    | 1,000              |
| TOTAL             | 13,111          | 8,037                    | 448                       | 2                    | 21,598             |

Includes Non-Physician Clinicians

97% of subscribers have access to a Primary Care Provider within 5 miles of address

2 subscribers
have access to a
Primary Care
Provider in
excess of 10
miles of address