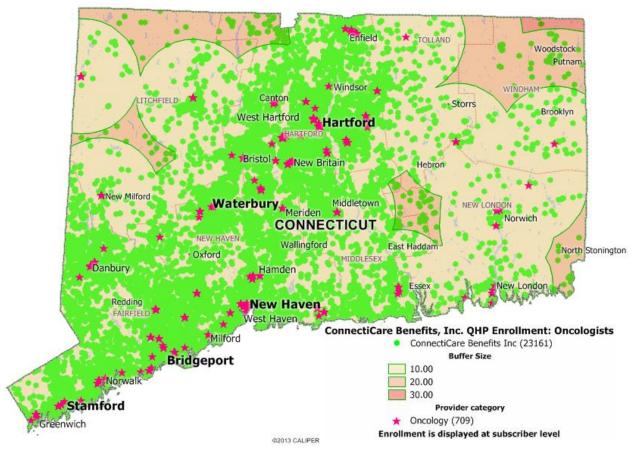

### Oncologists

Oncologists - 10, 20 & 30 Mile Radius

### Oncologists

|                   | Under  | 1 to under | 5 to<br>under | 10 to under | 15 to<br>under | 20 to under | Grand  |
|-------------------|--------|------------|---------------|-------------|----------------|-------------|--------|
| County            | 1 mile | 5 miles    | 10 miles      | 15 miles    | 20 miles       | 22 miles    | Total  |
| FAIRFIELD         | 3,796  | 4,229      | 463           |             |                |             | 8,488  |
| HARTFORD          | 2,446  | 4,606      | 286           | 59          | 2              |             | 7,399  |
| LITCHFIELD        | 21     | 209        | 185           | 25          | 1              |             | 441    |
| MIDDLESEX         | 70     | 750        | 610           | 19          |                |             | 1,449  |
| <b>NEW HAVEN</b>  | 978    | 3,229      | 533           |             |                |             | 4,740  |
| <b>NEW LONDON</b> | 48     | 114        | 56            | 40          |                |             | 258    |
| TOLLAND           | 11     | 155        | 85            |             |                |             | 251    |
| WINDHAM           | 10     | 35         | 44            | 27          | 17             | 2           | 135    |
| TOTAL             | 7,380  | 13,327     | 2,262         | 170         | 20             | 2           | 23,161 |

89% of subscribers have access to an Oncology Provider within 5 miles of address

99% of subscribers have access to

an Oncology Provider within

10 miles of

address