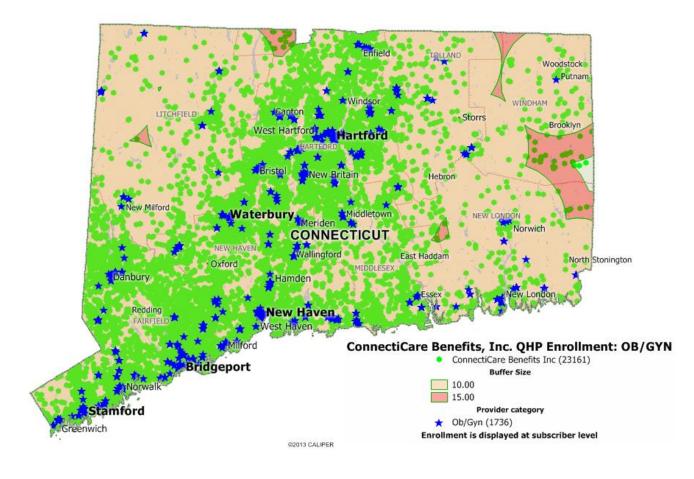

#### **OB/GYN Providers**

#### OB/GYN Providers- 10 & 15 Mile Radius

#### **OB/GYN Providers**

|                  | Under  | 1 to<br>under | 5 to<br>under | 10 to under | 15 to<br>under |                    |
|------------------|--------|---------------|---------------|-------------|----------------|--------------------|
| County           | 1 mile | 5 miles       | 10 miles      | 15 miles    | 16 miles       | <b>Grand Total</b> |
| FAIRFIELD        | 5,454  | 2,882         | 152           |             |                | 8,488              |
| HARTFORD         | 3,570  | 3,656         | 157           | 16          |                | 7,399              |
| LITCHFIELD       | 73     | 260           | 107           | 1           |                | 441                |
| <b>MIDDLESEX</b> | 250    | 1,018         | 178           | 3           |                | 1,449              |
| <b>NEW HAVEN</b> | 1,995  | 2,668         | 77            |             |                | 4,740              |
| NEW              |        |               |               |             |                |                    |
| LONDON           | 49     | 158           | 41            | 10          |                | 258                |
| TOLLAND          | 53     | 170           | 28            |             |                | 251                |
| WINDHAM          | 15     | 30            | 57            | 28          | 5              | 135                |
| TOTAL            | 11,459 | 10,842        | 797           | 58          | 5              | 23,161             |

96% of subscribers have access to an OB/GYN Provider within 5 miles of address

Less than 1% of subscribers have access to an OB/GYN Provider in excess of 10 miles of address