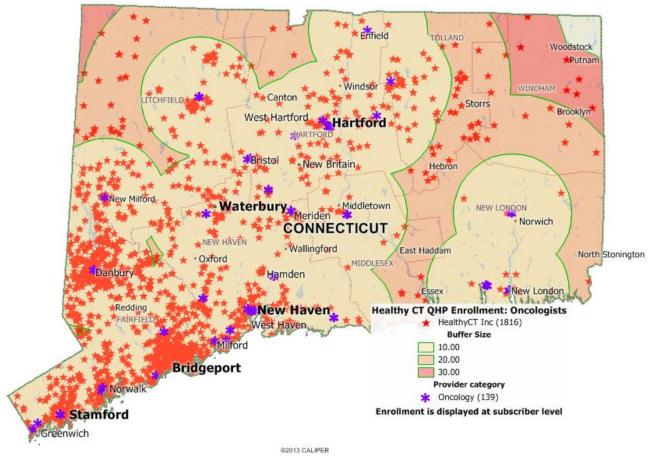

#### Oncologists

#### Oncologists - 10, 20 & 30 Mile Radius

#### Oncologists

| County            | Under<br>1 mile | 1 to<br>under<br>5 miles | 5 to<br>under<br>10 miles | 10 to<br>under<br>15 miles | 15 to<br>under<br>20 miles | 20 to<br>under<br>25<br>miles | 25 to<br>under<br>30<br>miles | Grand<br>Total |
|-------------------|-----------------|--------------------------|---------------------------|----------------------------|----------------------------|-------------------------------|-------------------------------|----------------|
| FAIRFIELD         | 136             | 766                      | 214                       | 4                          |                            |                               |                               | 1,120          |
| HARTFORD          | 18              | 64                       | 33                        | 3                          | 1                          |                               |                               | 119            |
| LITCHFIELD        | 15              | 73                       | 80                        | 20                         | 8                          |                               |                               | 196            |
| MIDDLESEX         | 1               | 9                        | 11                        | 6                          |                            |                               |                               | 27             |
| <b>NEW HAVEN</b>  | 37              | 166                      | 46                        | 1                          |                            |                               |                               | 250            |
| <b>NEW LONDON</b> | 4               | 5                        | 5                         | 2                          |                            |                               |                               | 16             |
| TOLLAND           | 2               | 22                       | 11                        | 27                         | 5                          |                               |                               | 67             |
| WINDHAM           |                 |                          |                           | 3                          | 10                         | 4                             | 4                             | 21             |
| TOTAL             | 213             | 1,105                    | 400                       | 66                         | 24                         | 4                             | 4                             | 1,816          |

72% of subscribers have access to an Oncology **Provider within** 5 miles of address 94% of subscribers have access to an Oncology **Provider within** 10 miles of address