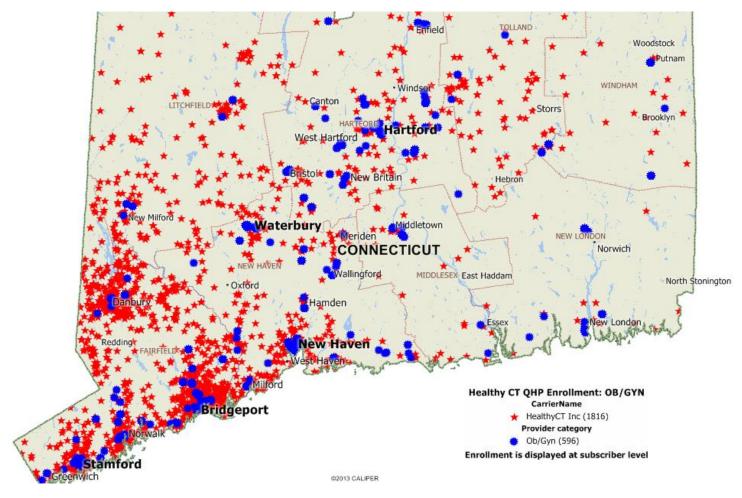

#### **OB/GYN Providers**

#### OB/GYN Providers- 10 & 15 Mile Radius

#### **OB/GYN Providers**

| County           | Under<br>1 mile | 1 to<br>under<br>5 miles | 5 to<br>under<br>10 miles | 10 to<br>under<br>15 miles | 15 to<br>under<br>20 miles | Grand Total |
|------------------|-----------------|--------------------------|---------------------------|----------------------------|----------------------------|-------------|
| FAIRFIELD        | 498             | 555                      | 67                        |                            |                            | 1,120       |
|                  |                 |                          |                           |                            |                            |             |
| HARTFORD         | 25              | 86                       | 6                         | 2                          |                            | 119         |
| LITCHFIELD       | 28              | 88                       | 62                        | 11                         | 7                          | 196         |
| <b>MIDDLESEX</b> | 5               | 16                       | 6                         |                            |                            | 27          |
| <b>NEW HAVEN</b> | 60              | 184                      | 6                         |                            |                            | 250         |
| NEW              |                 |                          |                           |                            |                            |             |
| LONDON           | 4               | 8                        | 3                         | 1                          |                            | 16          |
| TOLLAND          | 7               | 36                       | 24                        |                            |                            | 67          |
| WINDHAM          | 2               | 11                       | 5                         | 3                          |                            | 21          |
| TOTAL            | 629             | 984                      | 179                       | 17                         | 7                          | 1,816       |

Includes Non-Physician Clinicians

88% of subscribers have access to an OB/GYN Provider within 5 miles of address

Less than 2% of subscribers have access to an OB/GYN Provider in excess of 10 miles of address