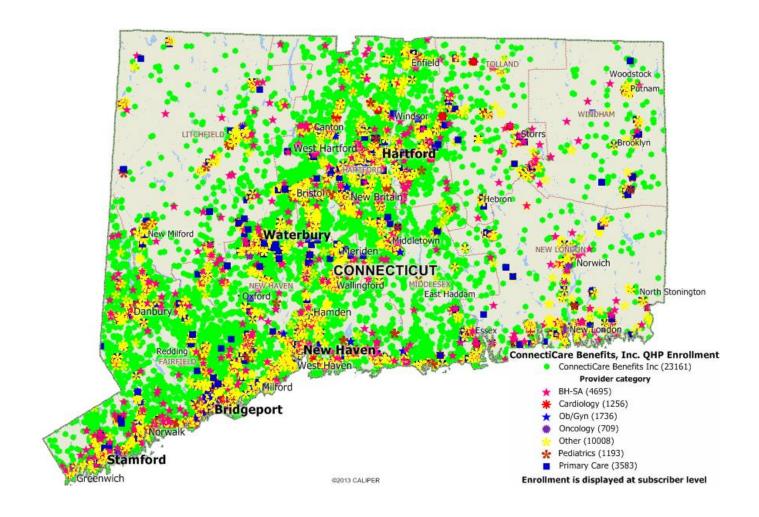

## QHP Subscriber Enrollment - All Carriers

### Individual Market: Carrier Provider Counts

|                      | Carrier (Subscriber Count) |          |                     |           |  |  |  |  |
|----------------------|----------------------------|----------|---------------------|-----------|--|--|--|--|
|                      | Anthem                     | Anthem   | ConnectiCare        |           |  |  |  |  |
|                      | НМО                        | PPO      | <b>Benefits Inc</b> | HealthyCT |  |  |  |  |
| <b>Provider Type</b> | (7,039)                    | (21,598) | (23,161)            | (1,816)   |  |  |  |  |
| PRIMARY CARE         | 9,629                      | 9,691    | 3,583               | 2,480     |  |  |  |  |
| PEDIATRIC CARE       | 1,397                      | 1,407    | 1,193               | 698       |  |  |  |  |
| OB/GYN               | 2,905                      | 2,921    | 1,736               | 596       |  |  |  |  |
| BEHAVIORAL HEALTH    | 7,488                      | 7,496    | 4,695               | 1,014     |  |  |  |  |
| CARDIOLOGY           | 1,314                      | 1,328    | 1,256               | 295       |  |  |  |  |
| ONCOLOGY             | 416                        | 414      | 709                 | 139       |  |  |  |  |