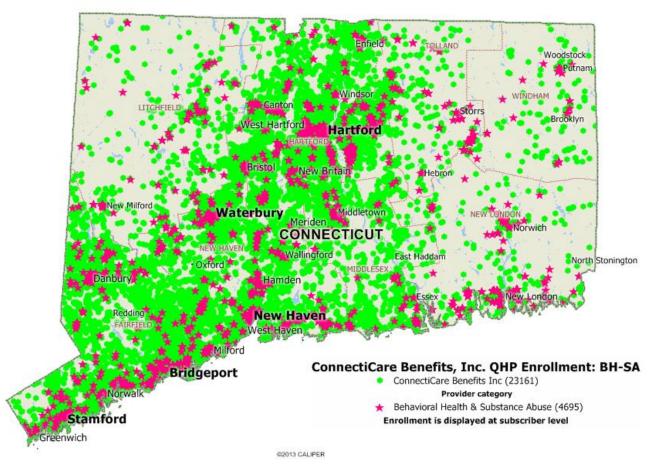

#### Behavioral Health Providers

#### Behavioral Health Providers - 5 & 10 Mile Radius

#### Behavioral Health Providers

| County            | Under<br>1 mile | 1 to<br>under<br>5 miles | 5 to<br>under<br>9 miles | Grand<br>Total |
|-------------------|-----------------|--------------------------|--------------------------|----------------|
| FAIRFIELD         | 6,987           | 1,499                    | 2                        | 8,488          |
| HARTFORD          | 5,533           | 1,865                    | 1                        | 7,399          |
| LITCHFIELD        | 199             | 233                      | 9                        | 441            |
| MIDDLESEX         | 692             | 754                      | 3                        | 1,449          |
| <b>NEW HAVEN</b>  | 3,147           | 1,593                    |                          | 4,740          |
| <b>NEW LONDON</b> | 128             | 120                      | 10                       | 258            |
| TOLLAND           | 116             | 134                      | 1                        | 251            |
| WINDHAM           | 42              | 79                       | 14                       | 135            |
| TOTAL             | 16,844          | 6,277                    | 40                       | 23,161         |

Over 99% of subscribers have access to a Behavioral Health Provider within 5 miles of address