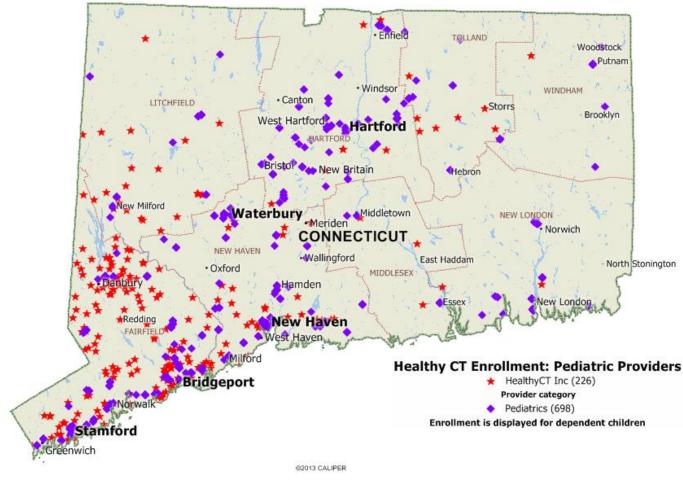

#### Pediatric Providers

#### Pediatric Providers - 5, 10 & 20 Mile Radius

### HealthyCT: Households with Dependent Child Enrollment and Provider Network

#### Pediatric Providers

| County            | Under<br>1 mile | 1 to<br>under<br>5 miles | 5 to<br>under | 10 to<br>under<br>11 miles | Grand<br>Total |
|-------------------|-----------------|--------------------------|---------------|----------------------------|----------------|
| •                 |                 |                          |               | 11 1111103                 |                |
| FAIRFIELD         | 50              | 97                       | 5             |                            | 152            |
| HARTFORD          | 1               | 7                        |               |                            | 8              |
| LITCHFIELD        | 3               | 13                       | 4             | 1                          | 21             |
| MIDDLESEX         | 1               | 2                        |               | 1                          | 4              |
| <b>NEW HAVEN</b>  | 4               | 26                       |               |                            | 30             |
| <b>NEW LONDON</b> |                 | 2                        |               |                            | 2              |
| TOLLAND           | 1               | 4                        | 3             |                            | 8              |
| WINDHAM           |                 |                          |               | 1                          | 1              |
| TOTAL             | 60              | 151                      | 12            | 3                          | 226            |

Includes Non-Physician Clinicians

93% of
households with
dependent
children have
access to a
Pediatric
Provider within 5
miles of address

98% have access within 10 miles of address