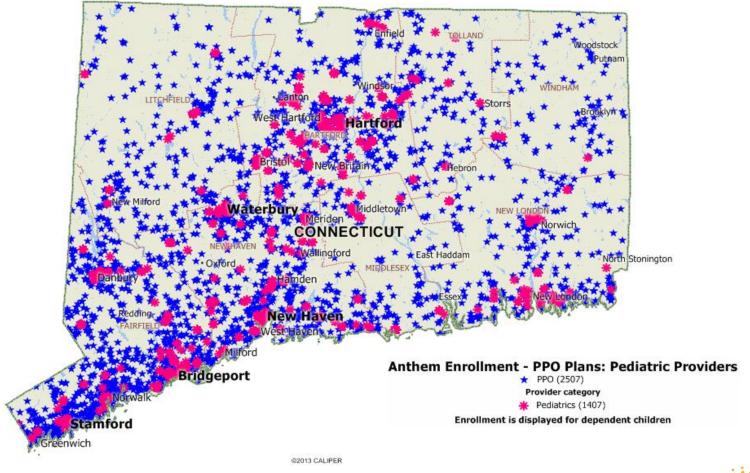

#### **Pediatric Providers**

#### Pediatric Providers - 5, 10 & 20 Mile Radius

# Anthem PPO: Households with Dependent Child Enrollment and Provider Network

#### Pediatric Providers

|                   | Under  | 1 to<br>under | 5 to<br>under | 10 to<br>under | 15 to<br>under | 20 to<br>under | Grand |
|-------------------|--------|---------------|---------------|----------------|----------------|----------------|-------|
| County            | 1 mile | 0.110.01      | 10 miles      |                | 0.1110.101     | 0.110.01       | Total |
| FAIRFIELD         | 300    | 486           | 11            |                |                |                | 797   |
| HARTFORD          | 140    | 217           | 10            | 2              |                |                | 369   |
| LITCHFIELD        | 23     | 158           | 70            | 3              |                |                | 254   |
| MIDDLESEX         | 11     | 57            | 23            |                |                |                | 91    |
| <b>NEW HAVEN</b>  | 198    | 343           | 3             |                |                |                | 544   |
| <b>NEW LONDON</b> | 65     | 167           | 24            |                |                |                | 256   |
| TOLLAND           | 19     | 79            | 6             |                |                |                | 104   |
| WINDHAM           | 2      | 22            | 37            | 11             | 16             | 4              | 92    |
| TOTAL             | 758    | 1,529         | 184           | 16             | 16             | 4              | 2,507 |

Includes Non-Physician Clinicians

91% of
households with
dependent
children have
access to a
Pediatric
Provider within 5
miles of address

98% have access within 10 miles of address