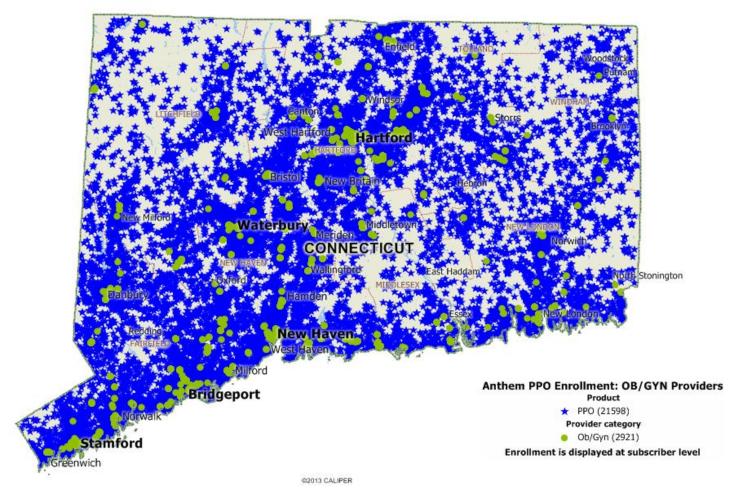

#### **OB/GYN Providers**

#### OB/GYN Providers- 10 & 15 Mile Radius

#### **OB/GYN Providers**

| County            | Under<br>1 mile | 1 to<br>under<br>5 miles | 5 to<br>under<br>10 miles | 10 to under 11 miles | <b>Grand Total</b> |
|-------------------|-----------------|--------------------------|---------------------------|----------------------|--------------------|
| FAIRFIELD         | 2,495           | 2,222                    | 136                       |                      | 4,853              |
| HARTFORD          | 1,532           | 2,066                    | 42                        |                      | 3,640              |
| LITCHFIELD        | 449             | 1,267                    | 470                       | 12                   | 2,198              |
| MIDDLESEX         | 199             | 476                      | 106                       |                      | 781                |
| <b>NEW HAVEN</b>  | 2,157           | 3,080                    | 20                        |                      | 5,257              |
| <b>NEW LONDON</b> | 866             | 1,800                    | 115                       |                      | 2,781              |
| TOLLAND           | 276             | 700                      | 111                       | 1                    | 1,088              |
| WINDHAM           | 244             | 548                      | 203                       | 5                    | 1,000              |
| TOTAL             | 8,218           | 12,159                   | 1,203                     | 18                   | 21,598             |

Includes Non-Physician Clinicians

94% of subscribers have access to an OB/GYN Provider within 5 miles of address

Less than 1% of subscribers have access to an OB/GYN Provider in excess of 10 miles of address