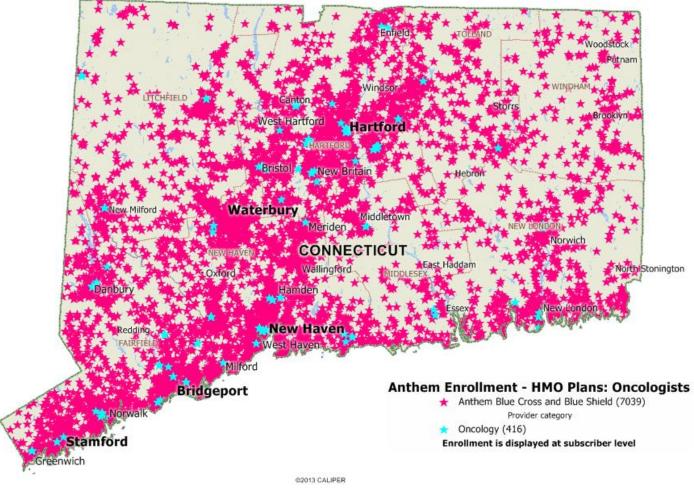

### Oncologists

### Oncologists - 10, 20 & 30 Mile Radius

### Oncologists

|                  | Under<br>1 | 1 to<br>under<br>5 | 5 to<br>under<br>10 | 10 to<br>under<br>15 | 15 to<br>under<br>20 | 20 to<br>under<br>25 | 25 to<br>under<br>30 | Grand |
|------------------|------------|--------------------|---------------------|----------------------|----------------------|----------------------|----------------------|-------|
| County           | mile       | miles              | miles               | miles                | miles                | miles                | miles                | Total |
| FAIRFIELD        | 365        | 878                | 169                 |                      |                      |                      |                      | 1,412 |
| HARTFORD         | 373        | 1,119              | 100                 | 18                   | 1                    |                      |                      | 1,611 |
| LITCHFIELD       | 37         | 243                | 237                 | 55                   |                      |                      |                      | 572   |
| MIDDLESEX        | 13         | 160                | 81                  | 6                    |                      |                      |                      | 260   |
| <b>NEW HAVEN</b> | 297        | 1,257              | 366                 |                      |                      |                      |                      | 1,920 |
| NEW LONDON       | 68         | 292                | 211                 | 107                  | 3                    |                      |                      | 681   |
| TOLLAND          | 30         | 125                | 140                 | 24                   | 5                    |                      |                      | 324   |
| WINDHAM          | 19         | 22                 | 27                  | 47                   | 91                   | 37                   | 16                   | 259   |
| TOTAL            | 1,202      | 4,096              | 1,331               | 257                  | 100                  | 37                   | 16                   | 7,039 |

75% of subscribers have access to an Oncology Provider within 5 miles of address

Less than 7% of subscribers have access to a Oncology Provider in excess of 10 miles of address

Includes Non-Physician Clinicians