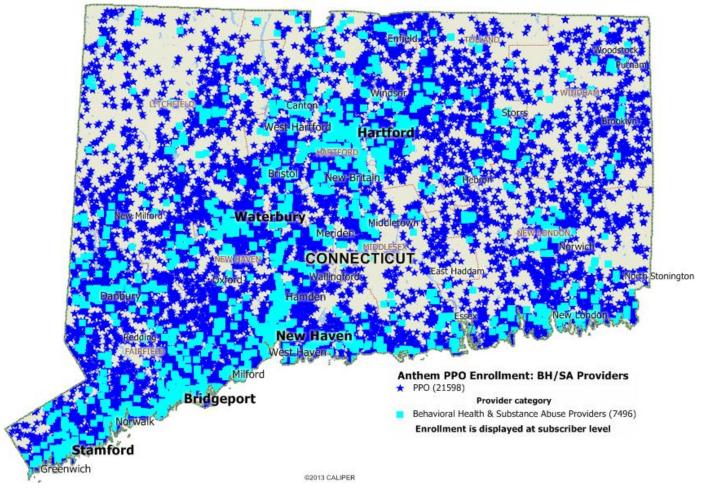

#### Behavioral Health Providers

#### Behavioral Health Providers - 5 & 10 Mile Radius

### Behavioral Health Providers

| County            | Under<br>1 mile | 1 to<br>under<br>5 miles | 5 to<br>under<br>10 miles | Grand Total |
|-------------------|-----------------|--------------------------|---------------------------|-------------|
| FAIRFIELD         | 4,130           | 721                      | 2                         | 4,853       |
| HARTFORD          | 2,950           | 690                      | _                         | 3,640       |
| LITCHFIELD        | 1,160           | 1,034                    | 4                         | 2,198       |
| MIDDLESEX         | 466             | 313                      | 2                         | 781         |
| <b>NEW HAVEN</b>  | 4,217           | 1,040                    |                           | 5,257       |
| <b>NEW LONDON</b> | 1,834           | 930                      | 17                        | 2,781       |
| TOLLAND           | 608             | 475                      | 5                         | 1,088       |
| WINDHAM           | 400             | 589                      | 11                        | 1,000       |
| TOTAL             | 15,765          | 5,792                    | 41                        | 21,598      |

99% of subscribers have access to a Behavioral Health Provider within 5 miles of address

Includes Non-Physician Clinicians