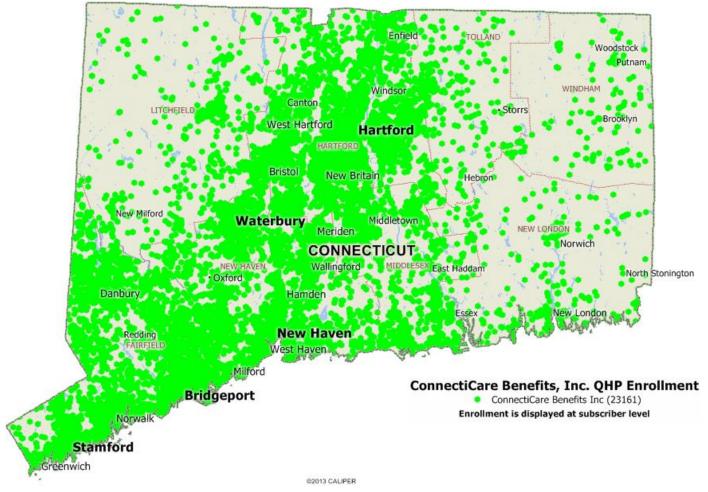

|                               | 1,088          |
| WINDHAM          | 69              | 97                       | 102                       | 191                        | 288                        | 215                           | 38                            | 1,000          |
| TOTAL            | 3,475           | 12,238                   | 4,443                     | 879                        | 310                        | 215                           | 38                            | 21,598         |

72% of subscribers have access to an Oncology Provider within 5 miles of address

Less than 7% of subscribers have access to a Cardiology Provider in excess of 10 miles of address

Includes Non-Physician Clinicians



## ConnectiCare Benefits, Inc. Enrollment









### **Primary Care Providers**





Primary Care Providers - 5 & 10 Mile Radius





### **Primary Care Providers**

| County            | Under<br>1 mile | 1 to<br>under<br>5 miles | 5 to<br>under<br>10 miles | <b>Grand Total</b> |
|-------------------|-----------------|--------------------------|---------------------------|--------------------|
| FAIRFIELD         | 6,635           | 1,842                    | 11                        | 8,488              |
| HARTFORD          | 5,137           | 2,233                    | 29                        | 7,399              |
| LITCHFIELD        | 181             | 236                      | 24                        | 441                |
| MIDDLESEX         | 663             | 771                      | 15                        |