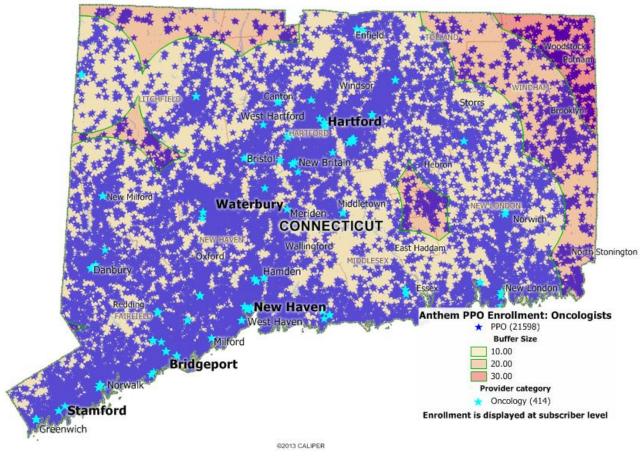

## Oncologists

### Oncologists - 10, 20 & 30 Mile Radius

## Oncologists

| County           | Under<br>1 mile | 1 to<br>under<br>5 miles | 5 to<br>under<br>10 miles | 10 to<br>under<br>15 miles | 15 to<br>under<br>20 miles | 20 to<br>under<br>25<br>miles | 25 to<br>under<br>29<br>miles | Grand<br>Total |
|------------------|-----------------|--------------------------|---------------------------|----------------------------|----------------------------|-------------------------------|-------------------------------|----------------|
| FAIRFIELD        | 1,246           | 3,027                    | 574                       | 6                          |                            |                               |                               | 4,853          |
| HARTFORD         | 771             | 2,559                    | 267                       | 41                         | 2                          |                               |                               | 3,640          |
| LITCHFIELD       | 142             | 964                      | 898                       | 192                        | 2                          |                               |                               | 2,198          |
| <b>MIDDLESEX</b> | 34              | 443                      | 292                       | 12                         |                            |                               |                               | 781            |
| <b>NEW HAVEN</b> | 771             | 3,483                    | 1,003                     |                            |                            |                               |                               | 5,257          |
| NEW              |                 |                          |                           |                            |                            |                               |                               |                |
| LONDON           | 334             | 1,175                    | 885                       | 374                        | 13                         |                               |                               | 2,781          |
| TOLLAND          | 108             | 490                      | 422                       | 63                         | 5                          |                               |                               | 1,088          |
| WINDHAM          | 69              | 97                       | 102                       | 191                        | 288                        | 215                           | 38                            | 1,000          |
| TOTAL            | 3,475           | 12,238                   | 4,443                     | 879                        | 310                        | 215                           | 38                            | 21,598         |

72% of subscribers have access to an Oncology Provider within 5 miles of address

Less than 7% of subscribers have access to a Cardiology Provider in excess of 10 miles of address

Includes Non-Physician Clinicians