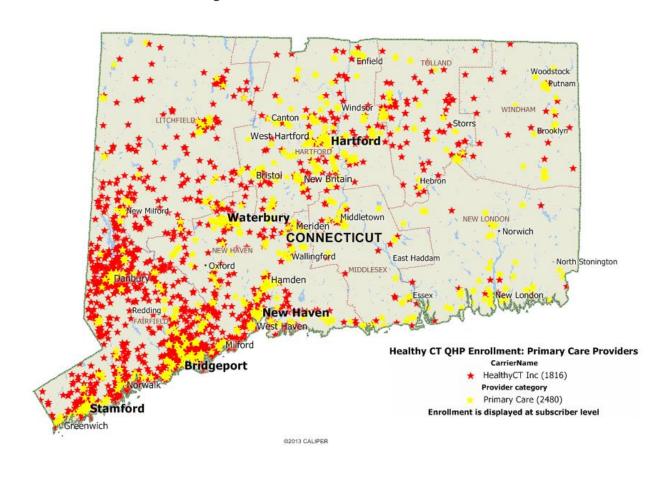

### **Primary Care Providers**

### Primary Care Providers - 5 & 10 Mile Radius

#### **Primary Care Providers**

| County            | Under<br>1 mile | 1 to<br>under<br>5 miles | 5 to<br>under<br>10 miles | <b>Grand Total</b> |
|-------------------|-----------------|--------------------------|---------------------------|--------------------|
| FAIRFIELD         | 754             | 364                      | 2                         | 1,120              |
| HARTFORD          | 62              | 57                       |                           | 119                |
| LITCHFIELD        | 68              | 109                      | 19                        | 196                |
| MIDDLESEX         | 13              | 14                       |                           | 27                 |
| <b>NEW HAVEN</b>  | 133             | 117                      |                           | 250                |
| <b>NEW LONDON</b> | 9               | 7                        |                           | 16                 |
| TOLLAND           | 19              | 46                       | 2                         | 67                 |
| WINDHAM           | 5               | 10                       | 6                         | 21                 |
| TOTAL             | 1,063           | 724                      | 29                        | 1,816              |

Includes Non-Physician Clinicians

98% of subscribers have access to a Primary Care Provider within 5 miles of address

All subscribers
have access to a
Primary Care
Provider within
10 miles of
address