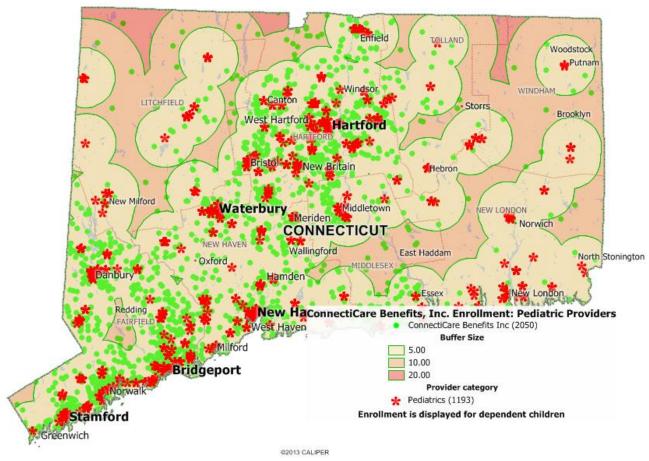

#### **Pediatric Providers**

### Pediatric Providers - 5, 10 & 20 Mile Radius

# ConnectiCare Benefits, Inc. Households with Dependent Child Enrollment and Provider Network

#### Pediatric Providers

| County            | Under<br>1 mile | 1 to<br>under<br>5 miles | 5 to<br>under<br>10 miles | 10 to<br>under<br>12 miles | Grand<br>Total |
|-------------------|-----------------|--------------------------|---------------------------|----------------------------|----------------|
| FAIRFIELD         | 442             | 387                      | 12                        |                            | 841            |
| HARTFORD          | 270             | 315                      | 17                        | 1                          | 603            |
| LITCHFIELD        | 4               | 31                       | 13                        | 1                          | 49             |
| MIDDLESEX         | 21              | 99                       | 17                        |                            | 137            |
| NEW HAVEN         | 128             | 219                      | 4                         |                            | 351            |
| <b>NEW LONDON</b> | 6               | 17                       | 3                         |                            | 26             |
| TOLLAND           | 2               | 24                       | 5                         |                            | 31             |
| WINDHAM           |                 | 7                        | 5                         |                            | 12             |
| TOTAL             | 873             | 1,099                    | 76                        | 2                          | 2,050          |

96% of
households with
dependent
children have
access to a
Pediatric
Provider within 5
miles of address

99% have access within 10 miles of address