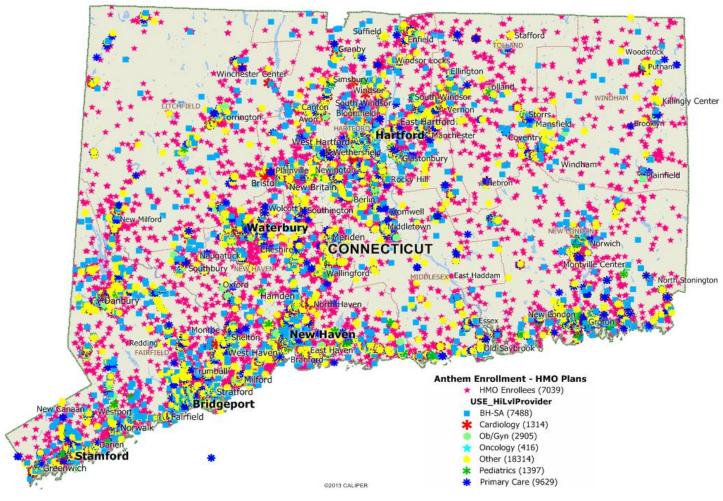

rovider<br>within 5                           |
| OB/GYN BEHAVIORAL HEALTH CARDIOLOGY ONCOLOGY                             | 95%<br>99%<br>91%<br>75%                | 94%<br>99%<br>90%<br>72%                | 96%<br>99%<br>96%<br>89%                   | 88%<br>97%<br>80%<br>72%               |   | miles of<br>subscriber<br>address                |
| PRIMARY CARE PEDIATRIC CARE OB/GYN BEHAVIORAL HEALTH CARDIOLOGY ONCOLOGY | 99%<br>99%<br>99%<br>100%<br>98%<br>94% | 99%<br>98%<br>99%<br>100%<br>98%<br>93% | 100%<br>99%<br>99%<br>100%<br>99%          | 98%<br>98%<br>98%<br>99%<br>97%<br>94% |   | 1 Provider within 10 miles of subscriber address |

access health CT

## Anthem QHP Enrollment in CT





# Anthem QHP Enrollment in CT by Product Type





## Anthem QHP Enrollment - HMO Plans







### **Primary Care Providers**





### Primary Care Providers - 5 & 10 Mile Radius



### **Primary Care Providers**

| County            | Under<br>1 mile | 1 to<br>under<br>5 miles | 5 to<br>under<br>10 miles | 10 to<br>under<br>15 miles | <b>Grand Total</b> |
|-------------------|-----------------|--------------------------|---------------------------|----------------------------|--------------------|
| FAIRFIELD         | 978             | 430                      | 4                         |                            | 1,412              |
| HARTFORD          | 1,168           | 436                      | 7                         |                            | 1,611              |
| LITCHFIELD        | 225             | 313                      | 34                        |