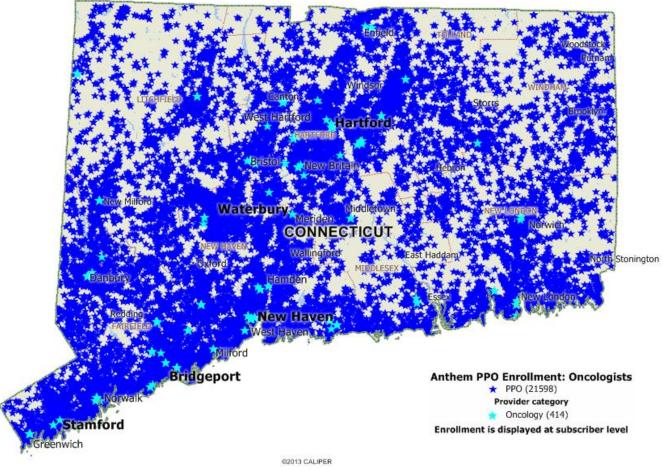

## Oncologists

### Oncologists - 10, 20 & 30 Mile Radius

## Oncologists

| County           | Under<br>1 mile | 1 to<br>under<br>5 miles | 5 to<br>under<br>10 miles | 10 to<br>under<br>15 miles | 15 to<br>under<br>20 miles | 20 to<br>under<br>25<br>miles | 25 to<br>under<br>29<br>miles | Grand<br>Total |
|------------------|-----------------|--------------------------|---------------------------|----------------------------|----------------------------|-------------------------------|-------------------------------|----------------|
| FAIRFIELD        | 1,246           | 3,027                    | 574                       | 6                          |                            |                               |                               | 4,853          |
| HARTFORD         | 771             | 2,559                    | 267                       | 41                         | 2                          |                               |                               | 3,640          |
| LITCHFIELD       | 142             | 964                      | 898                       | 192                        | 2                          |                               |                               | 2,198          |
| <b>MIDDLESEX</b> | 34              | 443                      | 292                       | 12                         |                            |                               |                               | 781            |
| <b>NEW HAVEN</b> | 771             | 3,483                    | 1,003                     |                            |                            |                               |                               | 5,257          |
| NEW              |                 |                          |                           |                            |                            |                               |                               |                |
| LONDON           | 334             | 1,175                    | 885                       | 374                        | 13                         |                               |                               | 2,781          |
| TOLLAND          | 108             | 490                      | 422                       | 63                         | 5                          |                               |                               | 1,088          |
| WINDHAM          | 69              | 97                       | 102                       | 191                        | 288                        | 215                           | 38                            | 1,000          |
| TOTAL            | 3,475           | 12,238                   | 4,443                     | 879                        | 310                        | 215                           | 38                            | 21,598         |

72% of subscribers have access to an Oncology Provider within 5 miles of address

Less than 7% of subscribers have access to a Cardiology Provider in excess of 10 miles of address

Includes Non-Physician Clinicians