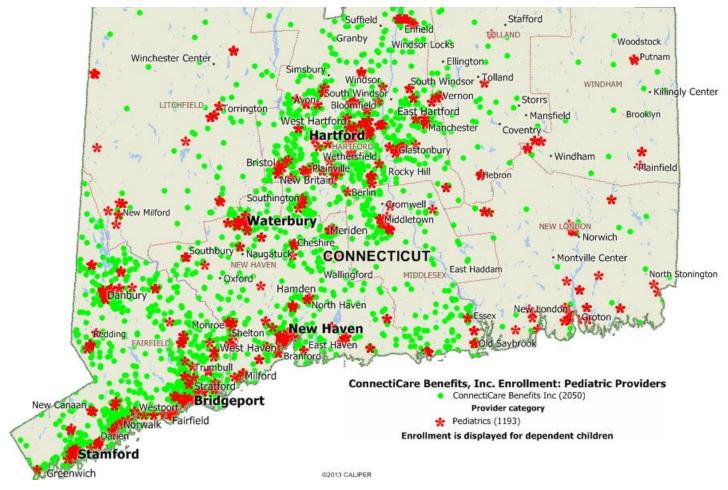

#### **Pediatric Providers**

### Pediatric Providers - 5, 10 & 20 Mile Radius

# ConnectiCare Benefits, Inc. Households with Dependent Child Enrollment and Provider Network

#### Pediatric Providers

| County            | Under<br>1 mile | 1 to<br>under<br>5 miles | 5 to<br>under<br>10 miles | 10 to<br>under<br>12 miles | Grand<br>Total |
|-------------------|-----------------|--------------------------|---------------------------|----------------------------|----------------|
| FAIRFIELD         | 442             | 387                      | 12                        |                            | 841            |
| HARTFORD          | 270             | 315                      | 17                        | 1                          | 603            |
| LITCHFIELD        | 4               | 31                       | 13                        | 1                          | 49             |
| MIDDLESEX         | 21              | 99                       | 17                        |                            | 137            |
| NEW HAVEN         | 128             | 219                      | 4                         |                            | 351            |
| <b>NEW LONDON</b> | 6               | 17                       | 3                         |                            | 26             |
| TOLLAND           | 2               | 24                       | 5                         |                            | 31             |
| WINDHAM           |                 | 7                        | 5                         |                            | 12             |
| TOTAL             | 873             | 1,099                    | 76                        | 2                          | 2,050          |

96% of
households with
dependent
children have
access to a
Pediatric
Provider within 5
miles of address

99% have access within 10 miles of address