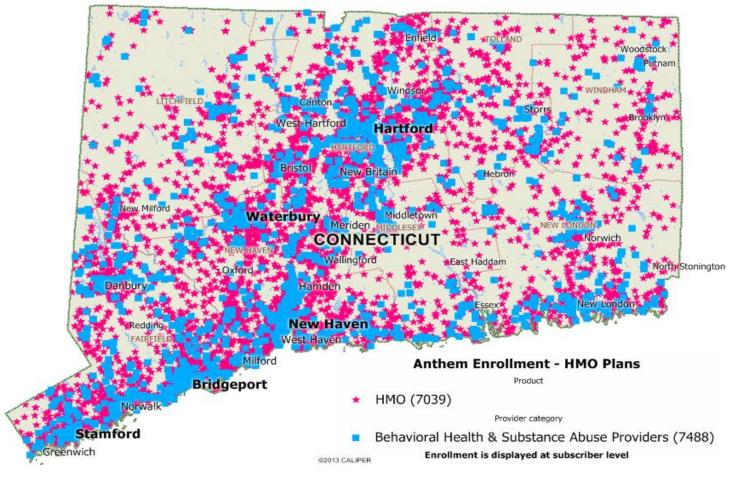

#### Behavioral Health Providers

#### Behavioral Health Providers - 5 & 10 Mile Radius

#### Behavioral Health Providers

| County            | Under<br>1 mile | 1 to<br>under<br>5 miles | 5 to<br>under<br>10 miles | Grand<br>Total |
|-------------------|-----------------|--------------------------|---------------------------|----------------|
| FAIRFIELD         | 1,208           | 204                      |                           | 1,412          |
| HARTFORD          | 1,303           | 308                      |                           | 1,611          |
| LITCHFIELD        | 301             | 269                      | 2                         | 572            |
| MIDDLESEX         | 171             | 88                       | 1                         | 260            |
| <b>NEW HAVEN</b>  | 1,560           | 360                      |                           | 1,920          |
| <b>NEW LONDON</b> | 452             | 226                      | 3                         | 681            |
| TOLLAND           | 175             | 144                      | 5                         | 324            |
| WINDHAM           | 101             | 150                      | 8                         | 259            |
| TOTAL             | 5,271           | 1,749                    | 19                        | 7,039          |

Includes Non-Physician Clinicians

Cardiologists Granby Winchester Center South Windsor Killingly Center Bloomfield West Hartford Hartford Plainfield Bristol New Britain Southington Meriden Middletown Waterbury CONNECTICUT Montville Center Wallingford IIDOLESEX East Haddam North Stonington North Haven **New Haven** Stratford Anthem Enrollment - HMO Plans: Cardiologists New Canaan Westport Bridgeport HMO (7039) Norwalk Fairfield Provider category Cardiology (1314) Stamford Enrollment is displayed at subscriber level Greenwich @2013 CALIPER