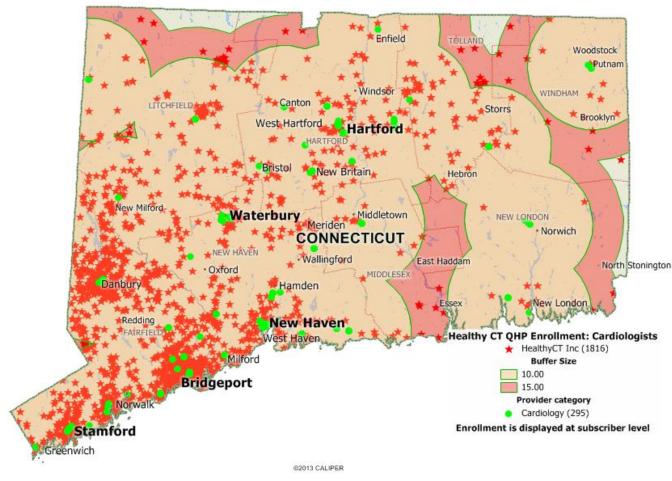

#### Cardiologists

#### Cardiologists - 10 & 15 Mile Radius

#### Cardiologists

| County            | Under<br>1 mile | 1 to<br>under<br>5 miles | 5 to<br>under<br>10 miles | 10 to under 15 miles | 10 to under 16 miles | Grand<br>Total |
|-------------------|-----------------|--------------------------|---------------------------|----------------------|----------------------|----------------|
| FAIRFIELD         | 335             | 642                      | 141                       | 2                    |                      | 1,120          |
| HARTFORD          | 19              | 81                       | 17                        | 2                    |                      | 119            |
| LITCHFIELD        | 5               | 91                       | 85                        | 15                   |                      | 196            |
| MIDDLESEX         | 2               | 10                       | 9                         | 6                    |                      | 27             |
| <b>NEW HAVEN</b>  | 38              | 196                      | 16                        |                      |                      | 250            |
| <b>NEW LONDON</b> | 1               | 8                        | 4                         | 3                    |                      | 16             |
| TOLLAND           | 1               | 32                       | 24                        | 10                   |                      | 67             |
| WINDHAM           | 3               | 4                        | 8                         | 5                    | 1                    | 21             |
| TOTAL             | 404             | 1,064                    | 304                       | 43                   | 1                    | 1,816          |

80% of subscribers have access to a Cardiology Provider within 5 miles of address

Less than 3% of subscribers have access to a Cardiology Provider in excess of 10 miles of address