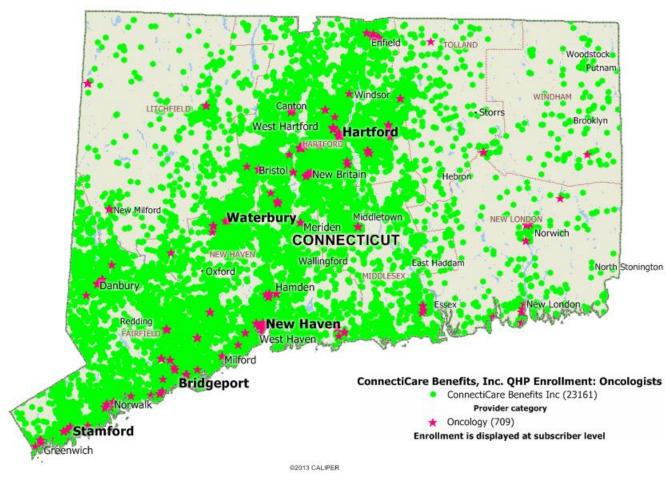

### Oncologists

Oncologists - 10, 20 & 30 Mile Radius

### Oncologists

|                   | Under  | 1 to under | 5 to<br>under | 10 to under | 15 to<br>under | 20 to under | Grand  |
|-------------------|--------|------------|---------------|-------------|----------------|-------------|--------|
| County            | 1 mile | 5 miles    | 10 miles      | 15 miles    | 20 miles       | 22 miles    | Total  |
| FAIRFIELD         | 3,796  | 4,229      | 463           |             |                |             | 8,488  |
| HARTFORD          | 2,446  | 4,606      | 286           | 59          | 2              |             | 7,399  |
| LITCHFIELD        | 21     | 209        | 185           | 25          | 1              |             | 441    |
| MIDDLESEX         | 70     | 750        | 610           | 19          |                |             | 1,449  |
| <b>NEW HAVEN</b>  | 978    | 3,229      | 533           |             |                |             | 4,740  |
| <b>NEW LONDON</b> | 48     | 114        | 56            | 40          |                |             | 258    |
| TOLLAND           | 11     | 155        | 85            |             |                |             | 251    |
| WINDHAM           | 10     | 35         | 44            | 27          | 17             | 2           | 135    |
| TOTAL             | 7,380  | 13,327     | 2,262         | 170         | 20             | 2           | 23,161 |

89% of subscribers have access to an Oncology Provider within 5 miles of address

99% of subscribers have access to

an Oncology Provider within

10 miles of

address