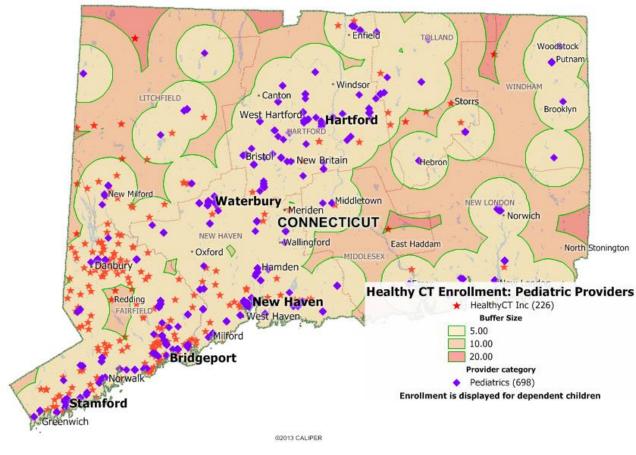

#### Pediatric Providers

#### Pediatric Providers - 5, 10 & 20 Mile Radius

### HealthyCT: Households with Dependent Child Enrollment and Provider Network

#### Pediatric Providers

| County            | Under<br>1 mile | 1 to<br>under<br>5 miles | 5 to<br>under | 10 to<br>under<br>11 miles | Grand<br>Total |
|-------------------|-----------------|--------------------------|---------------|----------------------------|----------------|
| •                 |                 |                          |               | 11 1111103                 |                |
| FAIRFIELD         | 50              | 97                       | 5             |                            | 152            |
| HARTFORD          | 1               | 7                        |               |                            | 8              |
| LITCHFIELD        | 3               | 13                       | 4             | 1                          | 21             |
| MIDDLESEX         | 1               | 2                        |               | 1                          | 4              |
| <b>NEW HAVEN</b>  | 4               | 26                       |               |                            | 30             |
| <b>NEW LONDON</b> |                 | 2                        |               |                            | 2              |
| TOLLAND           | 1               | 4                        | 3             |                            | 8              |
| WINDHAM           |                 |                          |               | 1                          | 1              |
| TOTAL             | 60              | 151                      | 12            | 3                          | 226            |

Includes Non-Physician Clinicians

93% of
households with
dependent
children have
access to a
Pediatric
Provider within 5
miles of address

98% have access within 10 miles of address