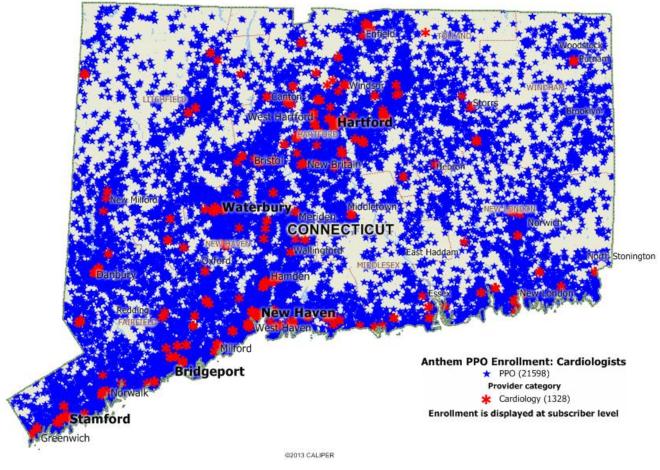

### Cardiologists

### Cardiologists - 10 & 15 Mile Radius

### Cardiologists

|                  | Under  | 1 to<br>under | 5 to<br>under | 10 to<br>under | 15 to<br>under | Grand  |
|------------------|--------|---------------|---------------|----------------|----------------|--------|
| County           | 1 mile | 5 miles       | 10 miles      |                | 17 miles       | Total  |
| FAIRFIELD        | 1,805  | 2,796         | 252           |                |                | 4,853  |
| HARTFORD         | 1,551  | 2,056         | 33            |                |                | 3,640  |
| LITCHFIELD       | 433    | 1,204         | 502           | 59             |                | 2,198  |
| MIDDLESEX        | 110    | 542           | 129           |                |                | 781    |
| <b>NEW HAVEN</b> | 1,861  | 3,359         | 37            |                |                | 5,257  |
| NEW LONDON       | 490    | 1,924         | 320           | 44             | 3              | 2,781  |
| TOLLAND          | 135    | 827           | 121           | 5              |                | 1,088  |
| WINDHAM          | 117    | 237           | 425           | 211            | 10             | 1,000  |
| TOTAL            | 6,502  | 12,945        | 1,819         | 319            | 13             | 21,598 |

90% of subscribers have access to a Cardiology Provider within 5 miles of address

Less than 2% of subscribers have access to a Cardiology Provider in excess of 10 miles of address