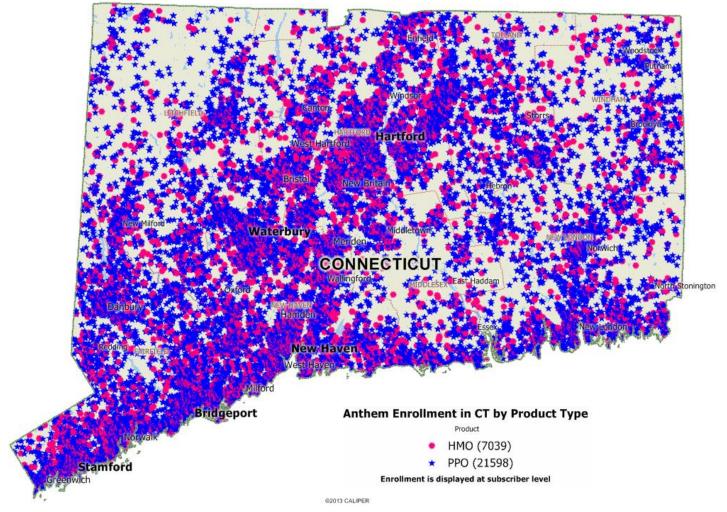

# Anthem QHP Enrollment in CT by Product Type

# Individual Market: Enrollment Summary

| Carrier                   | Subscriber | Spouse | Dependent<br>Children | Member<br>Total |
|---------------------------|------------|--------|-----------------------|-----------------|
| Anthem HMO                | 7,039      | 1,564  | 1,354                 | 9,957           |
| Anthem PPO                | 21,598     | 5,275  | 4,056                 | 30,929          |
| ConnectiCare Benefits Inc | 23,161     | 5,276  | 2,994                 | 31,431          |
| HealthyCT                 | 1,816      | 464    | 370                   | 2,650           |
| TOTAL                     | 53,614     | 12,579 | 8,774                 | 74,967          |