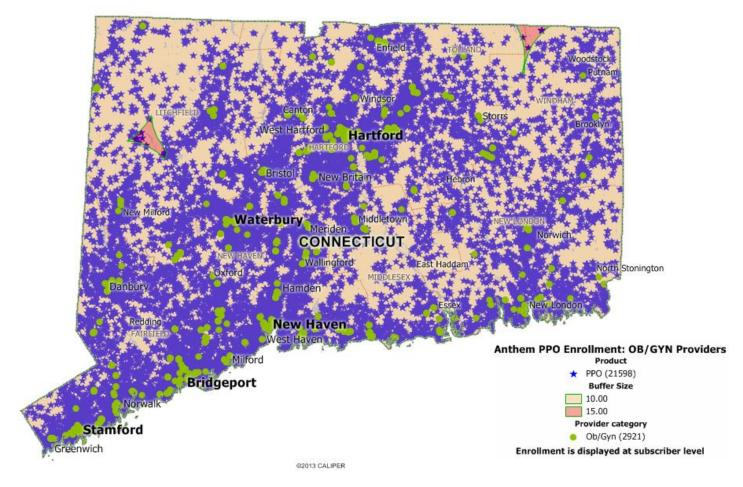

#### **OB/GYN Providers**

#### OB/GYN Providers- 10 & 15 Mile Radius

#### **OB/GYN Providers**

| County            | Under<br>1 mile | 1 to<br>under<br>5 miles | 5 to<br>under<br>10 miles | 10 to under 11 miles | <b>Grand Total</b> |
|-------------------|-----------------|--------------------------|---------------------------|----------------------|--------------------|
| FAIRFIELD         | 2,495           | 2,222                    | 136                       |                      | 4,853              |
| HARTFORD          | 1,532           | 2,066                    | 42                        |                      | 3,640              |
| LITCHFIELD        | 449             | 1,267                    | 470                       | 12                   | 2,198              |
| MIDDLESEX         | 199             | 476                      | 106                       |                      | 781                |
| <b>NEW HAVEN</b>  | 2,157           | 3,080                    | 20                        |                      | 5,257              |
| <b>NEW LONDON</b> | 866             | 1,800                    | 115                       |                      | 2,781              |
| TOLLAND           | 276             | 700                      | 111                       | 1                    | 1,088              |
| WINDHAM           | 244             | 548                      | 203                       | 5                    | 1,000              |
| TOTAL             | 8,218           | 12,159                   | 1,203                     | 18                   | 21,598             |

Includes Non-Physician Clinicians

94% of subscribers have access to an OB/GYN Provider within 5 miles of address

Less than 1% of subscribers have access to an OB/GYN Provider in excess of 10 miles of address