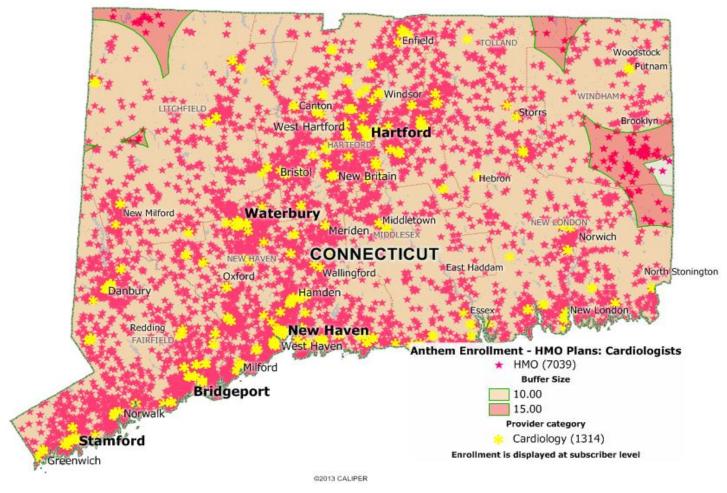

### Cardiologists - 10 & 15 Mile Radius

### Cardiologists

| County     | Under<br>1 mile | 1 to<br>under<br>5 miles | 5 to<br>under<br>10 miles | 10 to<br>under<br>15 miles | 15 to<br>under<br>20 miles | <b>Grand Total</b> |
|------------|-----------------|--------------------------|---------------------------|----------------------------|----------------------------|--------------------|
| FAIRFIELD  | 501             | 830                      | 81                        | 13 1111103                 | 20 miles                   | 1,412              |
| HARTFORD   | 695             | 901                      | 15                        |                            |                            | 1,611              |
| LITCHFIELD | 93              | 329                      | 133                       | 17                         |                            | 572                |
| MIDDLESEX  | 41              | 183                      | 36                        | 17                         |                            | 260                |
| NEW HAVEN  | 818             | 1,090                    | 12                        |                            |                            | 1,919              |
| NEW LONDON | 116             | 471                      | 81                        | 13                         |                            | 681                |
| TOLLAND    | 45              | 234                      | 42                        | 3                          |                            | 324                |
| WINDHAM    | 26              | 57                       | 119                       | 53                         | 4                          | 259                |
| TOTAL      | 2,335           | 4,095                    | 519                       | 86                         | 4                          | 7,039              |

91% of subscribers have access to a Cardiology Provider within 5 miles of address

Less than 2% of subscribers have access to a Cardiology Provider in excess of 10 miles of address