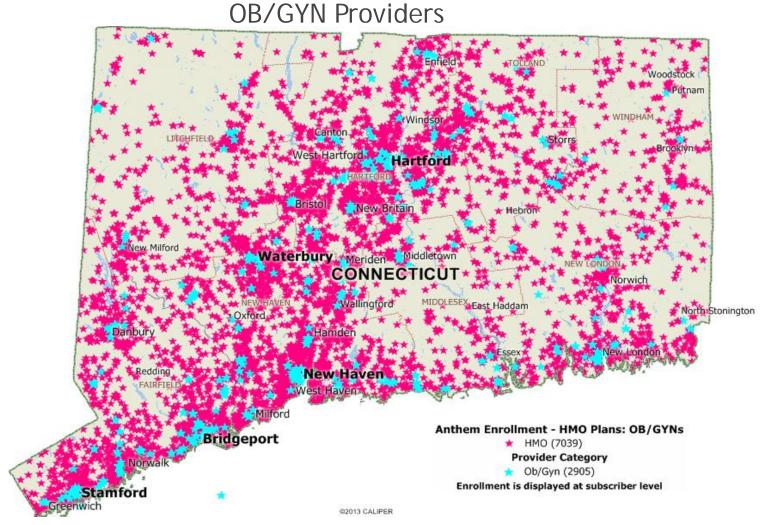

#### **OB/GYN Providers**

| County            | Under<br>1 mile | 1 to<br>under<br>5 miles | 5 to<br>under<br>10 miles | 10 to<br>under<br>11 miles | <b>Grand Total</b> |
|-------------------|-----------------|--------------------------|---------------------------|----------------------------|--------------------|
| FAIRFIELD         | 708             | 669                      | 35                        |                            | 1,412              |
| HARTFORD          | 695             | 897                      | 19                        |                            | 1,611              |
| LITCHFIELD        | 138             | 310                      | 122                       | 2                          | 572                |
| MIDDLESEX         | 69              | 157                      | 34                        |                            | 260                |
| <b>NEW HAVEN</b>  | 811             | 1,104                    | 5                         |                            | 1,920              |
| <b>NEW LONDON</b> | 195             | 457                      | 29                        |                            | 681                |
| TOLLAND           | 75              | 205                      | 43                        | 1                          | 324                |
| WINDHAM           | 56              | 138                      | 62                        | 3                          | 259                |
| TOTAL             | 2,747           | 3,937                    | 349                       | 6                          | 7,039              |

Includes Non-Physician Clinicians

95% of subscribers have access to an OB/GYN Provider within 5 miles of address

6 subscribers
have access to an
OB/GYN
Provider in
excess of 10
miles of address
(Litchfield,
Tolland &
Windham county
residents)