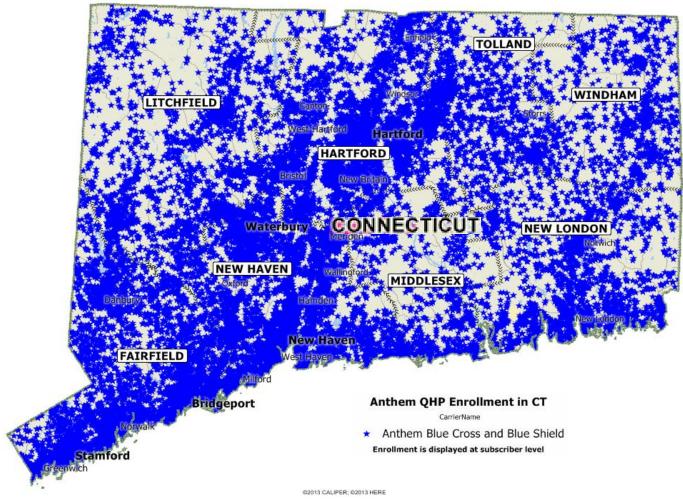

% | ConnectiCare Benefits Inc (23,161) 99% 96% | HealthyCT* (1,816) 98% 93%             | 7 | 1 Provider<br>within 5                           |
| OB/GYN BEHAVIORAL HEALTH CARDIOLOGY ONCOLOGY                             | 95%<br>99%<br>91%<br>75%                | 94%<br>99%<br>90%<br>72%                | 96%<br>99%<br>96%<br>89%                   | 88%<br>97%<br>80%<br>72%               |   | miles of<br>subscriber<br>address                |
| PRIMARY CARE PEDIATRIC CARE OB/GYN BEHAVIORAL HEALTH CARDIOLOGY ONCOLOGY | 99%<br>99%<br>99%<br>100%<br>98%<br>94% | 99%<br>98%<br>99%<br>100%<br>98%<br>93% | 100%<br>99%<br>99%<br>100%<br>99%          | 98%<br>98%<br>98%<br>99%<br>97%<br>94% |   | 1 Provider within 10 miles of subscriber address |

access health CT

## Anthem QHP Enrollment in CT





# Anthem QHP Enrollment in CT by Product Type





## Anthem QHP Enrollment - HMO Plans







### **Primary Care Providers**





### Primary Care Providers - 5 & 10 Mile Radius



### **Primary Care Providers**

| County            | Under<br>1 mile | 1 to<br>under<br>5 miles | 5 to<br>under<br>10 miles | 10 to<br>under<br>15 miles | <b>Grand Total</b> |
|-------------------|-----------------|--------------------------|---------------------------|----------------------------|--------------------|
| FAIRFIELD         | 978             | 430                      | 4                         |                            | 1,412              |
| HARTFORD          | 1,168           | 436                      | 7                         |                            | 1,611              |
|