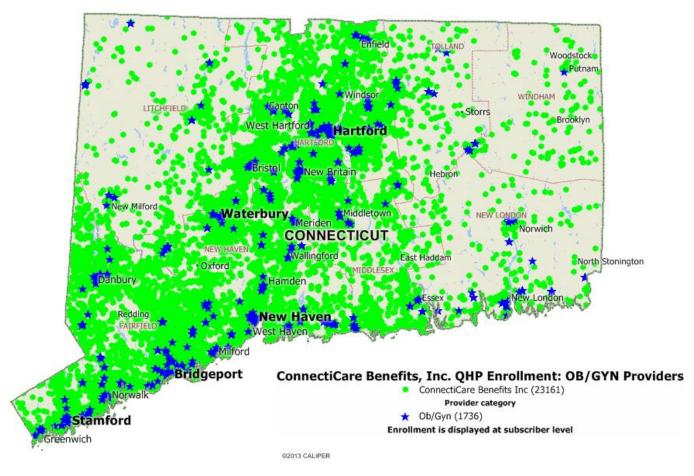

#### **OB/GYN Providers**

#### OB/GYN Providers- 10 & 15 Mile Radius

#### **OB/GYN Providers**

|                  | Under  | 1 to<br>under | 5 to<br>under | 10 to under | 15 to<br>under |                    |
|------------------|--------|---------------|---------------|-------------|----------------|--------------------|
| County           | 1 mile | 5 miles       | 10 miles      | 15 miles    | 16 miles       | <b>Grand Total</b> |
| FAIRFIELD        | 5,454  | 2,882         | 152           |             |                | 8,488              |
| HARTFORD         | 3,570  | 3,656         | 157           | 16          |                | 7,399              |
| LITCHFIELD       | 73     | 260           | 107           | 1           |                | 441                |
| <b>MIDDLESEX</b> | 250    | 1,018         | 178           | 3           |                | 1,449              |
| <b>NEW HAVEN</b> | 1,995  | 2,668         | 77            |             |                | 4,740              |
| NEW              |        |               |               |             |                |                    |
| LONDON           | 49     | 158           | 41            | 10          |                | 258                |
| TOLLAND          | 53     | 170           | 28            |             |                | 251                |
| WINDHAM          | 15     | 30            | 57            | 28          | 5              | 135                |
| TOTAL            | 11,459 | 10,842        | 797           | 58          | 5              | 23,161             |

96% of subscribers have access to an OB/GYN Provider within 5 miles of address

Less than 1% of subscribers have access to an OB/GYN Provider in excess of 10 miles of address