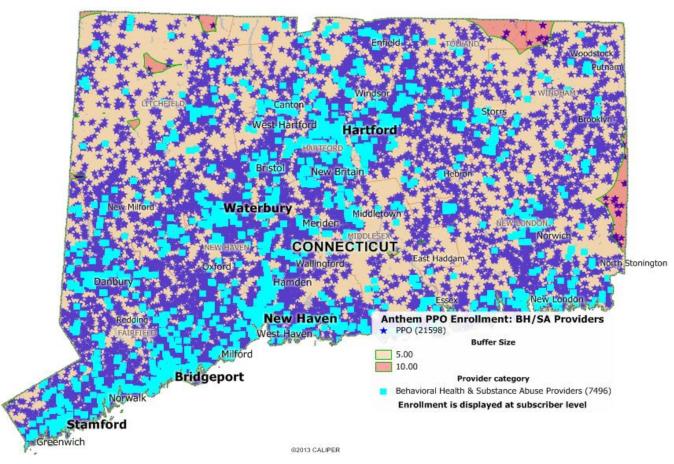

#### Behavioral Health Providers

#### Behavioral Health Providers - 5 & 10 Mile Radius

### Behavioral Health Providers

| County            | Under<br>1 mile | 1 to<br>under<br>5 miles | 5 to<br>under<br>10 miles | Grand Total |
|-------------------|-----------------|--------------------------|---------------------------|-------------|
| FAIRFIELD         | 4,130           | 721                      | 2                         | 4,853       |
| HARTFORD          | 2,950           | 690                      | _                         | 3,640       |
| LITCHFIELD        | 1,160           | 1,034                    | 4                         | 2,198       |
| MIDDLESEX         | 466             | 313                      | 2                         | 781         |
| <b>NEW HAVEN</b>  | 4,217           | 1,040                    |                           | 5,257       |
| <b>NEW LONDON</b> | 1,834           | 930                      | 17                        | 2,781       |
| TOLLAND           | 608             | 475                      | 5                         | 1,088       |
| WINDHAM           | 400             | 589                      | 11                        | 1,000       |
| TOTAL             | 15,765          | 5,792                    | 41                        | 21,598      |

99% of subscribers have access to a Behavioral Health Provider within 5 miles of address

Includes Non-Physician Clinicians