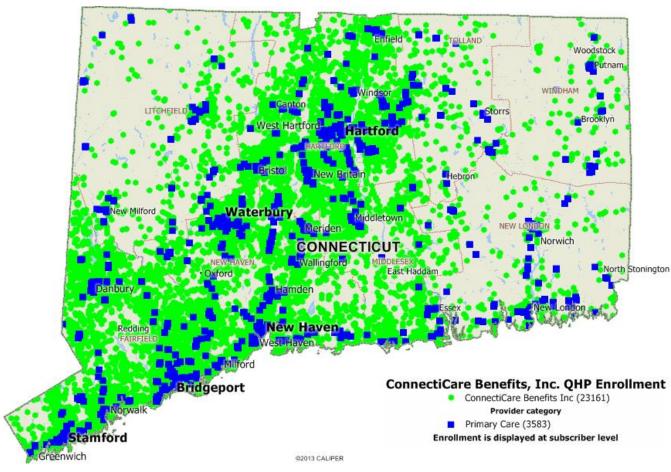

## ConnectiCare Benefits, Inc. Enrollment

### **Primary Care Providers**

Primary Care Providers - 5 & 10 Mile Radius

### **Primary Care Providers**

| County            | Under<br>1 mile | 1 to<br>under<br>5 miles | 5 to<br>under<br>10 miles | <b>Grand Total</b> |
|-------------------|-----------------|--------------------------|---------------------------|--------------------|
| FAIRFIELD         | 6,635           | 1,842                    | 11                        | 8,488              |
| HARTFORD          | 5,137           | 2,233                    | 29                        | 7,399              |
| LITCHFIELD        | 181             | 236                      | 24                        | 441                |
| MIDDLESEX         | 663             | 771                      | 15                        | 1,449              |
| <b>NEW HAVEN</b>  | 3,324           | 1,407                    | 9                         | 4,740              |
| <b>NEW LONDON</b> | 115             | 126                      | 17                        | 258                |
| TOLLAND           | 95              | 152                      | 4                         | 251                |
| WINDHAM           | 52              | 72                       | 11                        | 135                |
| TOTAL             | 16,202          | 6,839                    | 120                       | 23,161             |

99% of subscribers have access to a Primary Care Provider within 5 miles of address

All subscribers
have access to a
Primary Care
Provider within
10 miles of
address