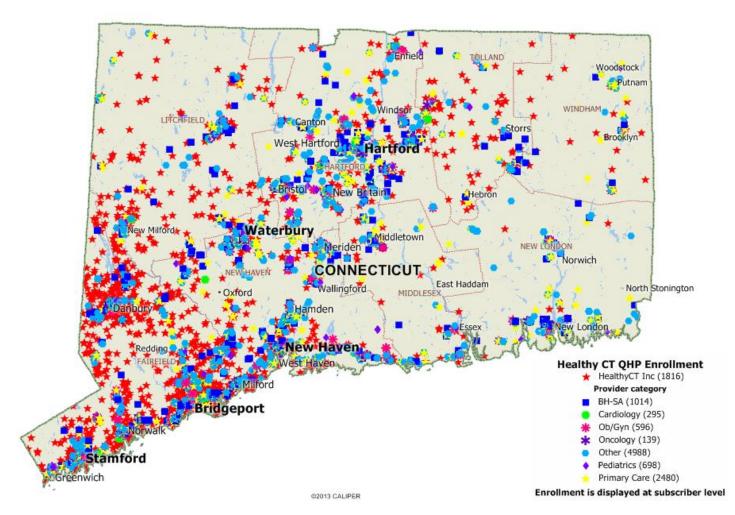

b>  | 978    | 3,229      | 533           |             |                |             | 4,740  |
| <b>NEW LONDON</b> | 48     | 114        | 56            | 40          |                |             | 258    |
| TOLLAND           | 11     | 155        | 85            |             |                |             | 251    |
| WINDHAM           | 10     | 35         | 44            | 27          | 17             | 2           | 135    |
| TOTAL             | 7,380  | 13,327     | 2,262         | 170         | 20             | 2           | 23,161 |

89% of subscribers have access to an Oncology Provider within 5 miles of address

99% of subscribers have access to

an Oncology Provider within

10 miles of

address



## HealthyCT Enrollment





## HealthyCT Enrollment and Provider Network





## HealthyCT Enrollment and Provider Network

### **Primary Care Providers**





## HealthyCT Enrollment and Provider Network

### Primary Care Providers - 5 & 10 Mile Radius





#### **Primary Care Providers**

| County            | Under<br>1 mile | 1 to<br>under<br>5 miles | 5 to<br>under<br>10 miles | <b>Grand Total</b> |
|-------------------|-----------------|--------------------------|---------------------------|--------------------|
| FAIRFIELD         | 754             | 364                      | 2                         | 1,120              |
| HARTFORD          | 62              | 57                       |                           | 119                |
| LITCHFIELD        | 68              | 109                      | 19                        | 196                |
|