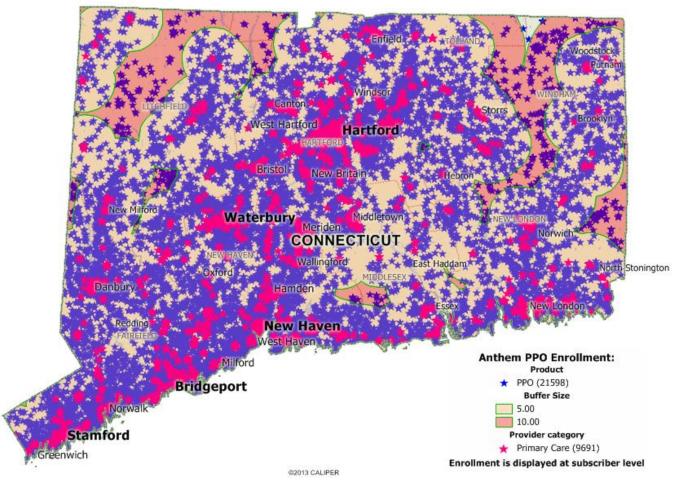

### **Primary Care Providers**

### Primary Care Providers - 5 & 10 Mile Radius

### **Primary Care Providers**

| County            | Under<br>1 mile | 1 to<br>under<br>5 miles | 5 to<br>under<br>10 miles | 10 to under 11 miles | <b>Grand Total</b> |
|-------------------|-----------------|--------------------------|---------------------------|----------------------|--------------------|
| FAIRFIELD         | 3,437           | 1,405                    | 11                        |                      | 4,853              |
| HARTFORD          | 2,552           | 1,070                    | 18                        |                      | 3,640              |
| LITCHFIELD        | 904             | 1,155                    | 139                       |                      | 2,198              |
| MIDDLESEX         | 364             | 408                      | 9                         |                      | 781                |
| <b>NEW HAVEN</b>  | 3,570           | 1,680                    | 7                         |                      | 5,257              |
| <b>NEW LONDON</b> | 1,484           | 1,221                    | 76                        |                      | 2,781              |
| TOLLAND           | 472             | 604                      | 11                        | 1                    | 1,088              |
| WINDHAM           | 328             | 494                      | 177                       | 1                    | 1,000              |
| TOTAL             | 13,111          | 8,037                    | 448                       | 2                    | 21,598             |

Includes Non-Physician Clinicians

97% of subscribers have access to a Primary Care Provider within 5 miles of address

2 subscribers
have access to a
Primary Care
Provider in
excess of 10
miles of address