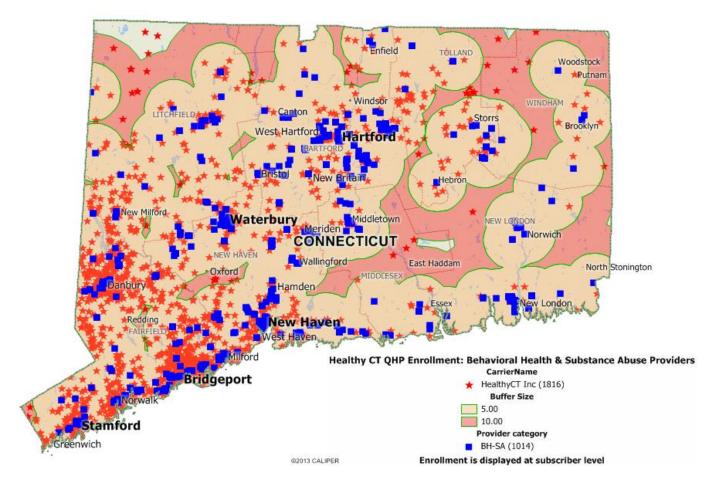

#### Behavioral Health Providers

#### Behavioral Health Providers - 5 & 10 Mile Radius

#### Behavioral Health Providers

| County            | Under<br>1 mile | 1 to<br>under<br>5 miles | 5 to<br>under<br>10 miles | 10 to<br>under<br>13 miles | Grand<br>Total |
|-------------------|-----------------|--------------------------|---------------------------|----------------------------|----------------|
| FAIRFIELD         | 644             | 471                      | 5                         |                            | 1,120          |
| HARTFORD          | 48              | 69                       | 2                         |                            | 119            |
| LITCHFIELD        | 65              | 115                      | 13                        | 3                          | 196            |
| MIDDLESEX         | 8               | 16                       | 3                         |                            | 27             |
| <b>NEW HAVEN</b>  | 127             | 118                      | 5                         |                            | 250            |
| <b>NEW LONDON</b> | 7               | 8                        | 1                         |                            | 16             |
| TOLLAND           | 9               | 49                       | 9                         |                            | 67             |
| WINDHAM           | 3               | 11                       | 7                         |                            | 21             |
| TOTAL             | 911             | 857                      | 45                        | 3                          | 1,816          |

Over 97% of subscribers have access to a Behavioral Health Provider within 5 miles of address

Includes Non-Physician Clinicians