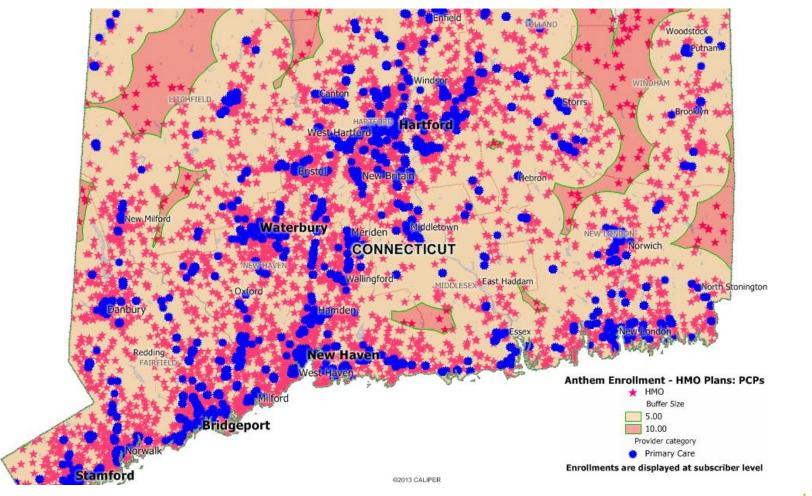

### **Primary Care Providers**

### Primary Care Providers - 5 & 10 Mile Radius

Includes Non-Physician Clinicians

98% of subscribers have access to a Primary Care Provider within 5 miles of address

1 subscriber has access to a Primary Care Provider in excess of 10 miles of address