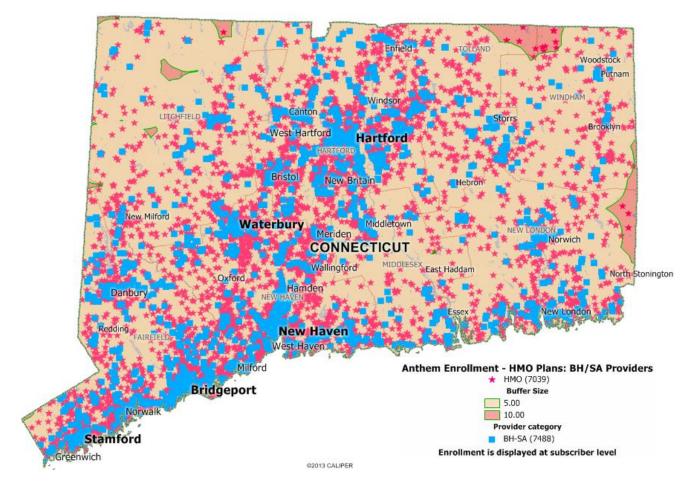

#### Behavioral Health Providers

#### Behavioral Health Providers - 5 & 10 Mile Radius

#### Behavioral Health Providers

| County            | Under<br>1 mile | 1 to<br>under<br>5 miles | 5 to<br>under<br>10 miles | Grand<br>Total |
|-------------------|-----------------|--------------------------|---------------------------|----------------|
| FAIRFIELD         | 1,208           | 204                      |                           | 1,412          |
| HARTFORD          | 1,303           | 308                      |                           | 1,611          |
| LITCHFIELD        | 301             | 269                      | 2                         | 572            |
| MIDDLESEX         | 171             | 88                       | 1                         | 260            |
| <b>NEW HAVEN</b>  | 1,560           | 360                      |                           | 1,920          |
| <b>NEW LONDON</b> | 452             | 226                      | 3                         | 681            |
| TOLLAND           | 175             | 144                      | 5                         | 324            |
| WINDHAM           | 101             | 150                      | 8                         | 259            |
| TOTAL             | 5,271           | 1,749                    | 19                        | 7,039          |

Includes Non-Physician Clinicians

Cardiologists Granby Winchester Center South Windsor Killingly Center Bloomfield West Hartford Hartford Plainfield Bristol New Britain Southington Meriden Middletown Waterbury CONNECTICUT Montville Center Wallingford IIDOLESEX East Haddam North Stonington North Haven **New Haven** Stratford Anthem Enrollment - HMO Plans: Cardiologists New Canaan Westport Bridgeport HMO (7039) Norwalk Fairfield Provider category Cardiology (1314) Stamford Enrollment is displayed at subscriber level Greenwich @2013 CALIPER