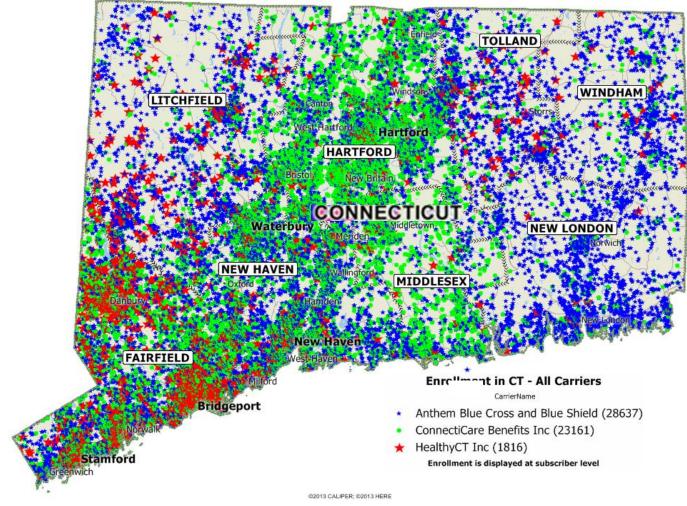

## QHP Subscriber Enrollment - All Carriers

# Individual Market: Enrollment Summary

| Carrier                   | Subscriber | Spouse | Dependent<br>Children | Member<br>Total |
|---------------------------|------------|--------|-----------------------|-----------------|
| Anthem HMO                | 7,039      | 1,564  | 1,354                 | 9,957           |
| Anthem PPO                | 21,598     | 5,275  | 4,056                 | 30,929          |
| ConnectiCare Benefits Inc | 23,161     | 5,276  | 2,994                 | 31,431          |
| HealthyCT                 | 1,816      | 464    | 370                   | 2,650           |
| TOTAL                     | 53,614     | 12,579 | 8,774                 | 74,967          |