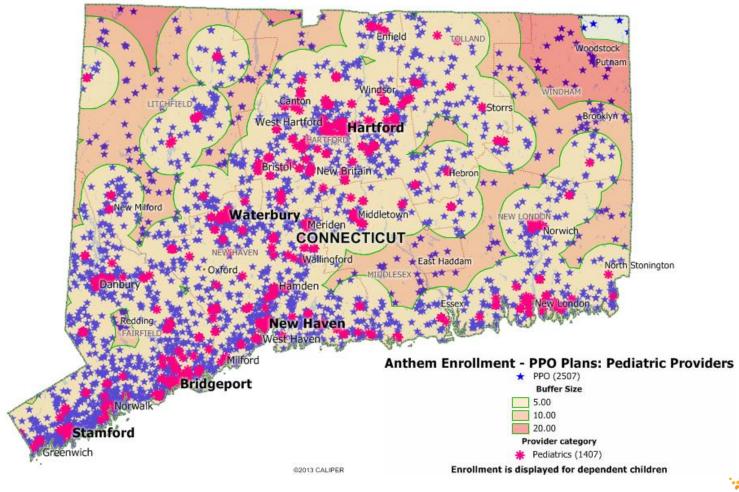

#### **Pediatric Providers**

#### Pediatric Providers - 5, 10 & 20 Mile Radius

# Anthem PPO: Households with Dependent Child Enrollment and Provider Network

#### Pediatric Providers

|                   | Under  | 1 to<br>under | 5 to<br>under | 10 to<br>under | 15 to<br>under | 20 to<br>under | Grand |
|-------------------|--------|---------------|---------------|----------------|----------------|----------------|-------|
| County            | 1 mile | 0.110.01      | 10 miles      |                | 0.1110.101     | 0.110.01       | Total |
| FAIRFIELD         | 300    | 486           | 11            |                |                |                | 797   |
| HARTFORD          | 140    | 217           | 10            | 2              |                |                | 369   |
| LITCHFIELD        | 23     | 158           | 70            | 3              |                |                | 254   |
| MIDDLESEX         | 11     | 57            | 23            |                |                |                | 91    |
| <b>NEW HAVEN</b>  | 198    | 343           | 3             |                |                |                | 544   |
| <b>NEW LONDON</b> | 65     | 167           | 24            |                |                |                | 256   |
| TOLLAND           | 19     | 79            | 6             |                |                |                | 104   |
| WINDHAM           | 2      | 22            | 37            | 11             | 16             | 4              | 92    |
| TOTAL             | 758    | 1,529         | 184           | 16             | 16             | 4              | 2,507 |

Includes Non-Physician Clinicians

91% of
households with
dependent
children have
access to a
Pediatric
Provider within 5
miles of address

98% have access within 10 miles of address