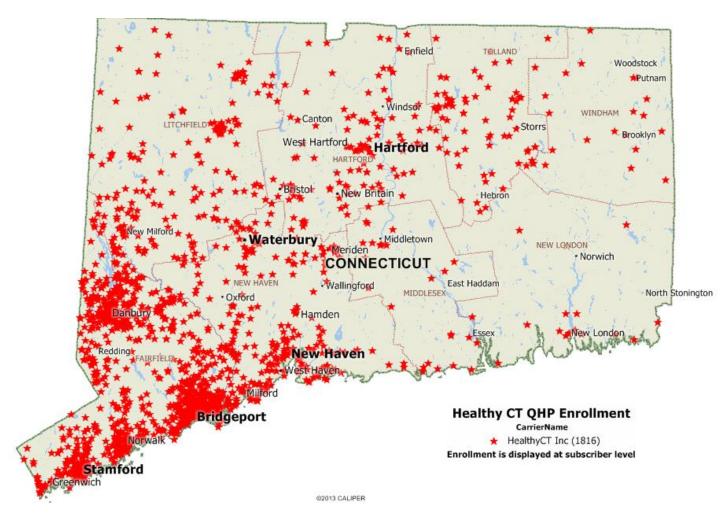

|             | 1,449  |
| <b>NEW HAVEN</b>  | 978    | 3,229      | 533           |             |                |             | 4,740  |
| <b>NEW LONDON</b> | 48     | 114        | 56            | 40          |                |             | 258    |
| TOLLAND           | 11     | 155        | 85            |             |                |             | 251    |
| WINDHAM           | 10     | 35         | 44            | 27          | 17             | 2           | 135    |
| TOTAL             | 7,380  | 13,327     | 2,262         | 170         | 20             | 2           | 23,161 |

89% of subscribers have access to an Oncology Provider within 5 miles of address

99% of subscribers have access to

an Oncology Provider within

10 miles of

address



## HealthyCT Enrollment





## HealthyCT Enrollment and Provider Network





## HealthyCT Enrollment and Provider Network

### **Primary Care Providers**





## HealthyCT Enrollment and Provider Network

### Primary Care Providers - 5 & 10 Mile Radius





#### **Primary Care Providers**

| County            | Under<br>1 mile | 1 to<br>under<br>5 miles | 5 to<br>under<br>10 miles | <b>Grand Total</b> |
|-------------------|-----------------|--------------------------|---------------------------|--------------------|
| FAIRFIELD         | 754             | 364                      | 2                         | 1,120              |
| HARTFORD          | 62              | 57                       |                           | 119                |
| LITCHFIELD        | 68              | 109                      | 1