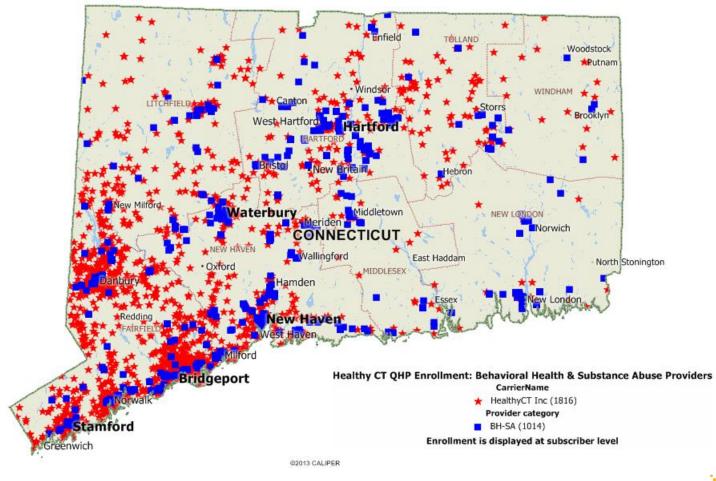

#### Behavioral Health Providers

#### Behavioral Health Providers - 5 & 10 Mile Radius

#### Behavioral Health Providers

| County            | Under<br>1 mile | 1 to<br>under<br>5 miles | 5 to<br>under<br>10 miles | 10 to<br>under<br>13 miles | Grand<br>Total |
|-------------------|-----------------|--------------------------|---------------------------|----------------------------|----------------|
| FAIRFIELD         | 644             | 471                      | 5                         |                            | 1,120          |
| HARTFORD          | 48              | 69                       | 2                         |                            | 119            |
| LITCHFIELD        | 65              | 115                      | 13                        | 3                          | 196            |
| MIDDLESEX         | 8               | 16                       | 3                         |                            | 27             |
| <b>NEW HAVEN</b>  | 127             | 118                      | 5                         |                            | 250            |
| <b>NEW LONDON</b> | 7               | 8                        | 1                         |                            | 16             |
| TOLLAND           | 9               | 49                       | 9                         |                            | 67             |
| WINDHAM           | 3               | 11                       | 7                         |                            | 21             |
| TOTAL             | 911             | 857                      | 45                        | 3                          | 1,816          |

Over 97% of subscribers have access to a Behavioral Health Provider within 5 miles of address

Includes Non-Physician Clinicians