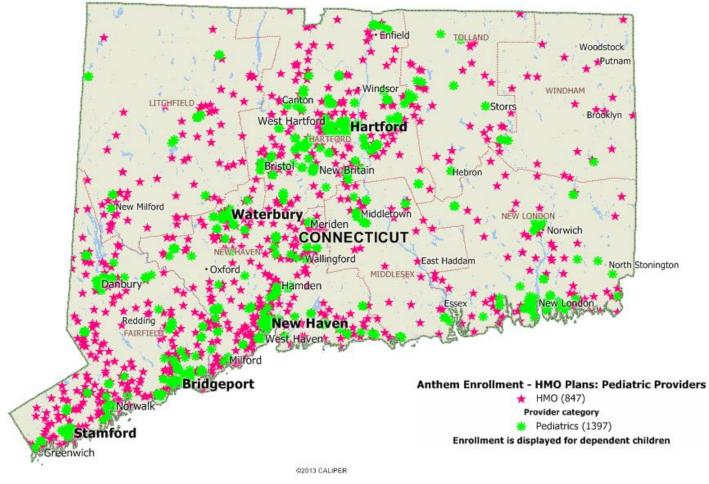

#### **Pediatric Providers**

Pediatric Providers - 5, 10 & 20 Mile Radius

#### Pediatric Providers

|                  | Under  | 1 to under | 5 to<br>under | 10 to under | 15 to<br>under | 20 to under | Grand |
|------------------|--------|------------|---------------|-------------|----------------|-------------|-------|
| County           | 1 mile | 5 miles    | 10 miles      | 15 miles    | 20 miles       | 25 miles    | Total |
| FAIRFIELD        | 83     | 150        | 2             |             |                |             | 235   |
| HARTFORD         | 65     | 88         | 9             | 1           |                |             | 163   |
| LITCHFIELD       | 6      | 45         | 17            |             |                |             | 68    |
| MIDDLESEX        | 8      | 14         | 5             |             |                |             | 27    |
| <b>NEW HAVEN</b> | 88     | 132        |               |             |                |             | 220   |
| NEW LONDON       | 24     | 44         | 10            |             |                |             | 78    |
| TOLLAND          | 7      | 25         | 1             | 1           |                |             | 34    |
| WINDHAM          | 2      | 5          | 9             | 4           | 1              | 1           | 22    |
| TOTAL            | 283    | 503        | 53            | 6           | 1              | 1           | 847   |

Includes Non-Physician Clinicians

92% of
households with
dependent
children have
access to a
Pediatric
Provider within 5
miles of address

99% have access within 10 miles of address