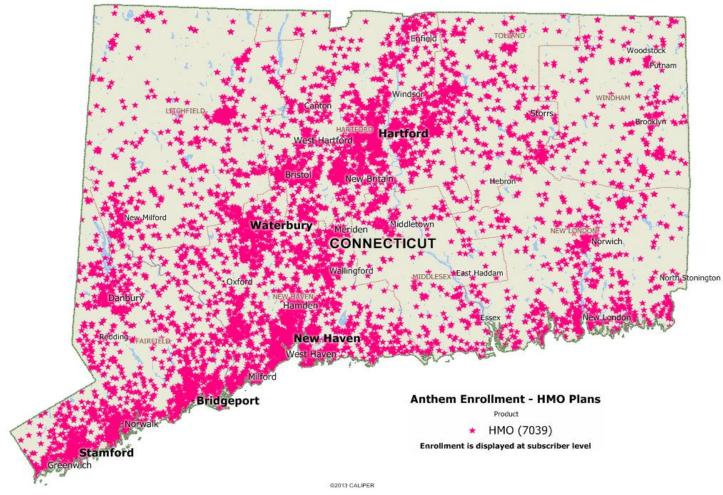

## Anthem QHP Enrollment - HMO Plans

# Individual Market: Enrollment Summary

| Carrier                   | Subscriber | Spouse | Dependent<br>Children | Member<br>Total |
|---------------------------|------------|--------|-----------------------|-----------------|
| Anthem HMO                | 7,039      | 1,564  | 1,354                 | 9,957           |
| Anthem PPO                | 21,598     | 5,275  | 4,056                 | 30,929          |
| ConnectiCare Benefits Inc | 23,161     | 5,276  | 2,994                 | 31,431          |
| HealthyCT                 | 1,816      | 464    | 370                   | 2,650           |
| TOTAL                     | 53,614     | 12,579 | 8,774                 | 74,967          |