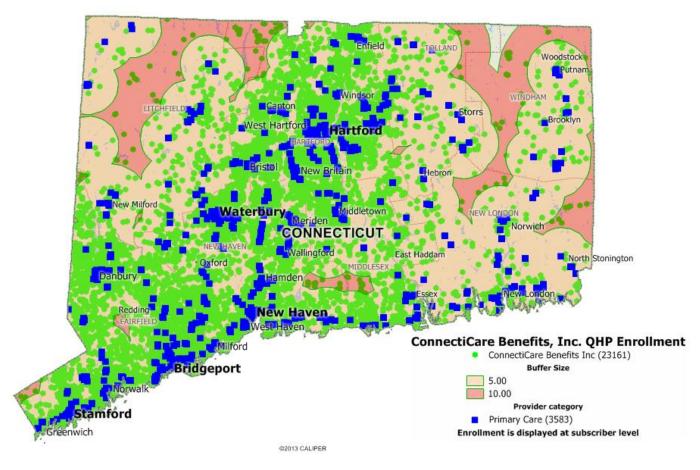

### **Primary Care Providers**

Primary Care Providers - 5 & 10 Mile Radius

### **Primary Care Providers**

| County            | Under<br>1 mile | 1 to<br>under<br>5 miles | 5 to<br>under<br>10 miles | <b>Grand Total</b> |
|-------------------|-----------------|--------------------------|---------------------------|--------------------|
| FAIRFIELD         | 6,635           | 1,842                    | 11                        | 8,488              |
| HARTFORD          | 5,137           | 2,233                    | 29                        | 7,399              |
| LITCHFIELD        | 181             | 236                      | 24                        | 441                |
| MIDDLESEX         | 663             | 771                      | 15                        | 1,449              |
| <b>NEW HAVEN</b>  | 3,324           | 1,407                    | 9                         | 4,740              |
| <b>NEW LONDON</b> | 115             | 126                      | 17                        | 258                |
| TOLLAND           | 95              | 152                      | 4                         | 251                |
| WINDHAM           | 52              | 72                       | 11                        | 135                |
| TOTAL             | 16,202          | 6,839                    | 120                       | 23,161             |

99% of subscribers have access to a Primary Care Provider within 5 miles of address

All subscribers
have access to a
Primary Care
Provider within
10 miles of
address