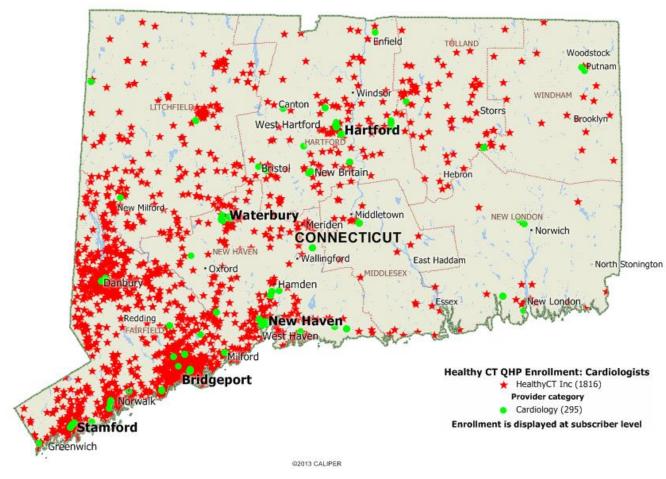

#### Cardiologists

#### Cardiologists - 10 & 15 Mile Radius

#### Cardiologists

| County            | Under<br>1 mile | 1 to<br>under<br>5 miles | 5 to<br>under<br>10 miles | 10 to under 15 miles | 10 to under 16 miles | Grand<br>Total |
|-------------------|-----------------|--------------------------|---------------------------|----------------------|----------------------|----------------|
| FAIRFIELD         | 335             | 642                      | 141                       | 2                    |                      | 1,120          |
| HARTFORD          | 19              | 81                       | 17                        | 2                    |                      | 119            |
| LITCHFIELD        | 5               | 91                       | 85                        | 15                   |                      | 196            |
| MIDDLESEX         | 2               | 10                       | 9                         | 6                    |                      | 27             |
| <b>NEW HAVEN</b>  | 38              | 196                      | 16                        |                      |                      | 250            |
| <b>NEW LONDON</b> | 1               | 8                        | 4                         | 3                    |                      | 16             |
| TOLLAND           | 1               | 32                       | 24                        | 10                   |                      | 67             |
| WINDHAM           | 3               | 4                        | 8                         | 5                    | 1                    | 21             |
| TOTAL             | 404             | 1,064                    | 304                       | 43                   | 1                    | 1,816          |

80% of subscribers have access to a Cardiology Provider within 5 miles of address

Less than 3% of subscribers have access to a Cardiology Provider in excess of 10 miles of address