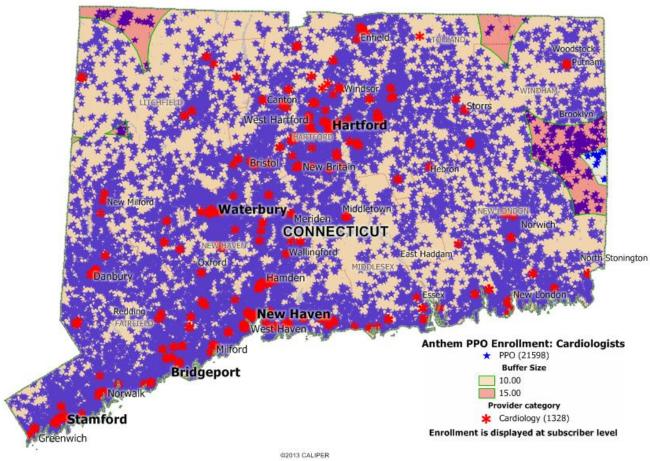

### Cardiologists

### Cardiologists - 10 & 15 Mile Radius

### Cardiologists

|                  | Under  | 1 to<br>under | 5 to<br>under | 10 to<br>under | 15 to<br>under | Grand  |
|------------------|--------|---------------|---------------|----------------|----------------|--------|
| County           | 1 mile | 5 miles       | 10 miles      |                | 17 miles       | Total  |
| FAIRFIELD        | 1,805  | 2,796         | 252           |                |                | 4,853  |
| HARTFORD         | 1,551  | 2,056         | 33            |                |                | 3,640  |
| LITCHFIELD       | 433    | 1,204         | 502           | 59             |                | 2,198  |
| MIDDLESEX        | 110    | 542           | 129           |                |                | 781    |
| <b>NEW HAVEN</b> | 1,861  | 3,359         | 37            |                |                | 5,257  |
| NEW LONDON       | 490    | 1,924         | 320           | 44             | 3              | 2,781  |
| TOLLAND          | 135    | 827           | 121           | 5              |                | 1,088  |
| WINDHAM          | 117    | 237           | 425           | 211            | 10             | 1,000  |
| TOTAL            | 6,502  | 12,945        | 1,819         | 319            | 13             | 21,598 |

90% of subscribers have access to a Cardiology Provider within 5 miles of address

Less than 2% of subscribers have access to a Cardiology Provider in excess of 10 miles of address