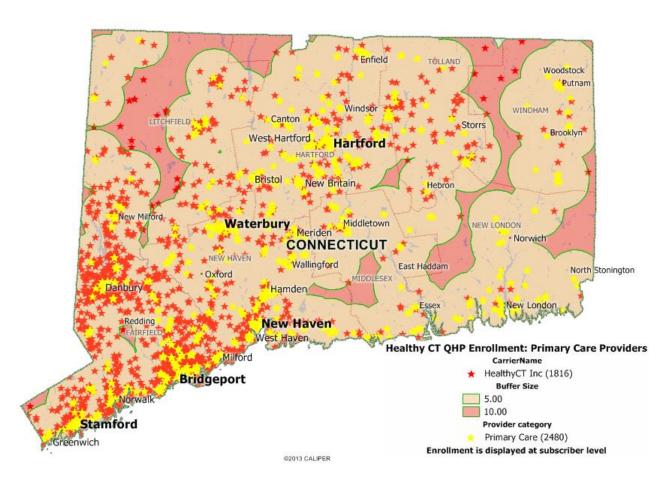

### **Primary Care Providers**

### Primary Care Providers - 5 & 10 Mile Radius

#### **Primary Care Providers**

| County            | Under<br>1 mile | 1 to<br>under<br>5 miles | 5 to<br>under<br>10 miles | <b>Grand Total</b> |
|-------------------|-----------------|--------------------------|---------------------------|--------------------|
| FAIRFIELD         | 754             | 364                      | 2                         | 1,120              |
| HARTFORD          | 62              | 57                       |                           | 119                |
| LITCHFIELD        | 68              | 109                      | 19                        | 196                |
| MIDDLESEX         | 13              | 14                       |                           | 27                 |
| <b>NEW HAVEN</b>  | 133             | 117                      |                           | 250                |
| <b>NEW LONDON</b> | 9               | 7                        |                           | 16                 |
| TOLLAND           | 19              | 46                       | 2                         | 67                 |
| WINDHAM           | 5               | 10                       | 6                         | 21                 |
| TOTAL             | 1,063           | 724                      | 29                        | 1,816              |

Includes Non-Physician Clinicians

98% of subscribers have access to a Primary Care Provider within 5 miles of address

All subscribers
have access to a
Primary Care
Provider within
10 miles of
address