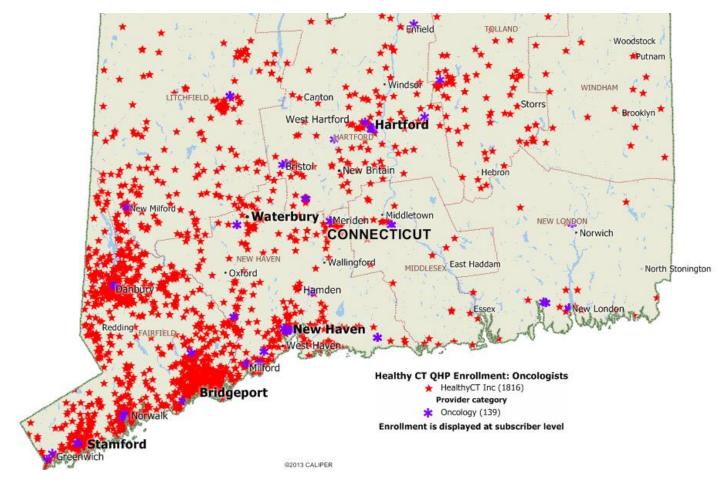

#### Oncologists

#### Oncologists - 10, 20 & 30 Mile Radius

#### Oncologists

| County            | Under<br>1 mile | 1 to<br>under<br>5 miles | 5 to<br>under<br>10 miles | 10 to<br>under<br>15 miles | 15 to<br>under<br>20 miles | 20 to<br>under<br>25<br>miles | 25 to<br>under<br>30<br>miles | Grand<br>Total |
|-------------------|-----------------|--------------------------|---------------------------|----------------------------|----------------------------|-------------------------------|-------------------------------|----------------|
| FAIRFIELD         | 136             | 766                      | 214                       | 4                          |                            |                               |                               | 1,120          |
| HARTFORD          | 18              | 64                       | 33                        | 3                          | 1                          |                               |                               | 119            |
| LITCHFIELD        | 15              | 73                       | 80                        | 20                         | 8                          |                               |                               | 196            |
| MIDDLESEX         | 1               | 9                        | 11                        | 6                          |                            |                               |                               | 27             |
| <b>NEW HAVEN</b>  | 37              | 166                      | 46                        | 1                          |                            |                               |                               | 250            |
| <b>NEW LONDON</b> | 4               | 5                        | 5                         | 2                          |                            |                               |                               | 16             |
| TOLLAND           | 2               | 22                       | 11                        | 27                         | 5                          |                               |                               | 67             |
| WINDHAM           |                 |                          |                           | 3                          | 10                         | 4                             | 4                             | 21             |
| TOTAL             | 213             | 1,105                    | 400                       | 66                         | 24                         | 4                             | 4                             | 1,816          |

72% of subscribers have access to an Oncology **Provider within** 5 miles of address 94% of subscribers have access to an Oncology **Provider within** 10 miles of address