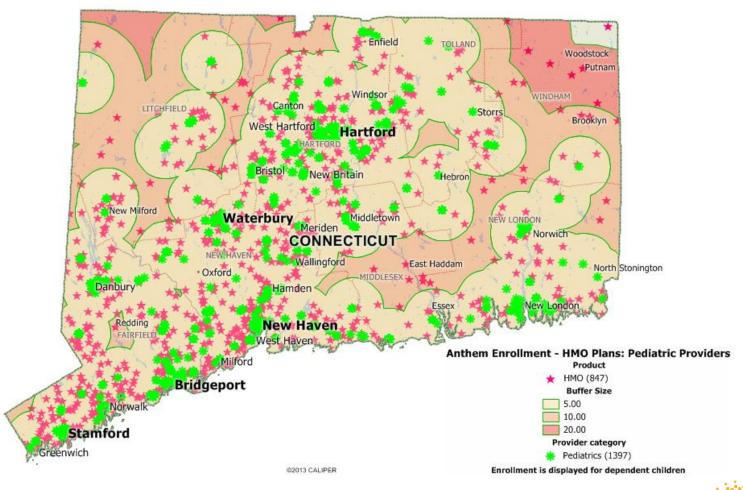

#### **Pediatric Providers**

Pediatric Providers - 5, 10 & 20 Mile Radius

# Anthem HMO: Households with Dependent Child Enrollment and Provider Network

#### Pediatric Providers

|                  | Under  | 1 to under | 5 to<br>under | 10 to under | 15 to<br>under | 20 to under | Grand |
|------------------|--------|------------|---------------|-------------|----------------|-------------|-------|
| County           | 1 mile | 5 miles    | 10 miles      | 15 miles    | 20 miles       | 25 miles    | Total |
| FAIRFIELD        | 83     | 150        | 2             |             |                |             | 235   |
| HARTFORD         | 65     | 88         | 9             | 1           |                |             | 163   |
| LITCHFIELD       | 6      | 45         | 17            |             |                |             | 68    |
| MIDDLESEX        | 8      | 14         | 5             |             |                |             | 27    |
| <b>NEW HAVEN</b> | 88     | 132        |               |             |                |             | 220   |
| NEW LONDON       | 24     | 44         | 10            |             |                |             | 78    |
| TOLLAND          | 7      | 25         | 1             | 1           |                |             | 34    |
| WINDHAM          | 2      | 5          | 9             | 4           | 1              | 1           | 22    |
| TOTAL            | 283    | 503        | 53            | 6           | 1              | 1           | 847   |

Includes Non-Physician Clinicians

92% of
households with
dependent
children have
access to a
Pediatric
Provider within 5
miles of address

99% have access within 10 miles of address