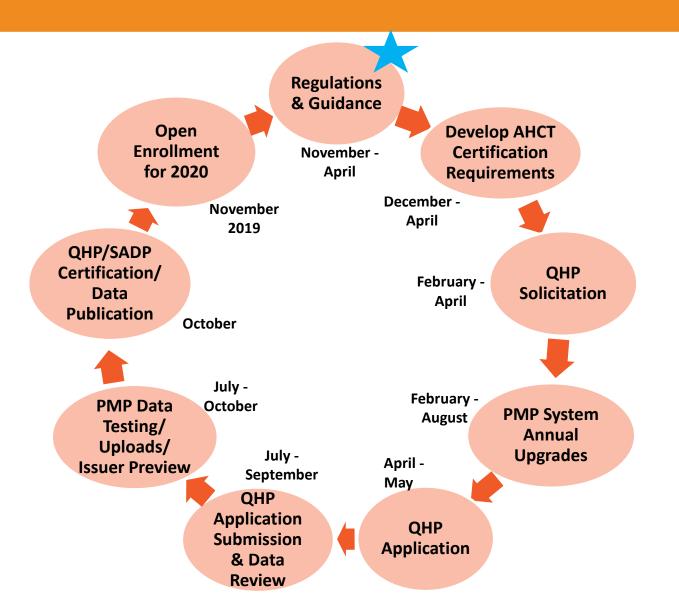

#### **Standardized Plans Overview**

#### Standardized Plans Defined:

- Cost sharing (i.e., deductibles, out-of-pocket maximums, copays and coinsurance)
  values within a sub-set of benefits for a select number and type of plans are
  prescribed by AHCT
- Uniform cost sharing within standardized plans allows consumers to focus on other unique aspects of the plan, such as, premium, provider network, drug formulary, overall plan quality and customer service satisfaction, as well as carrier brand
- AHCT does not prescribe inclusion of certain items in standardized plans, including:
  - Non-Essential Health Benefits (EHBs), such as adult vision coverage;
  - Mail order drug coverage;
  - Programs such as Wellness, Disease Management, Centers of Excellence and Discounts.
- All Issuers that participate with AHCT in the Individual Market must submit the required number and type of standardized plans each year in order to be certified
  - Standardized plans required for Plan Year 2019 are as follows: 1 Gold, 2 Silver, 2 Bronze