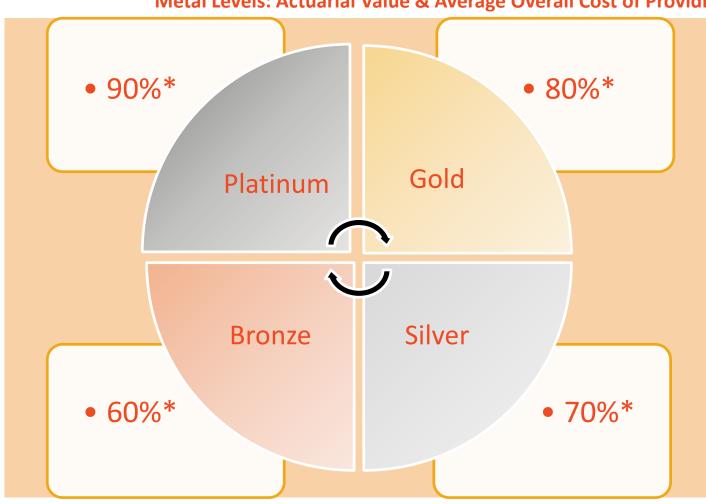

#### Summary of 2020 AV Changes

| Individual Market    | Gold           | Silver<br>Copay | Silver Coinsurance | Bronze                   | Bronze HSA               |
|----------------------|----------------|-----------------|--------------------|--------------------------|--------------------------|
| Permissible AV Range | 76.0%-82.0%    | 66.0%-72.0%     | 66.0%-72.0%        | 56.0%-65.0% <sup>1</sup> | 56.0%-65.0% <sup>1</sup> |
| 2019 AV Range        | 80.% to 82.0%  | 70.1% to 71.9%  | 70.1% to 70.4%     | 64.0% to 64.6%           | 62.5%                    |
| 2020 AV Range        | 82.2% to 82.8% | 71.8% to 73.1%  | 70.8% to 71.4%     | 65.4% to 66.0%           | 63.7%                    |