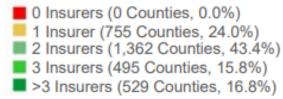

### **Reference Materials - Table of Contents**

| HPBQ AC<br>Meeting Date | Exhibit Title                                                                       | Exhibit Number | Tab* |
|-------------------------|-------------------------------------------------------------------------------------|----------------|------|
| 1/29/2020               | AHCT 2020 Standardized Plan - Gold                                                  | 1.0            | А    |
| 1/29/2020               | AHCT 2020 Standardized Plan – Silver 70% AV                                         | 1.1            | А    |
| 1/29/2020               | AHCT 2020 Standardized Plan - Silver 73% AV                                         | 1.2            | А    |
| 1/29/2020               | AHCT 2020 Standardized Plan - Silver 87% AV                                         | 1.3            | А    |
| 1/29/2020               | AHCT 2020 Standardized Plan - Silver 94% AV                                         | 1.4            | А    |
| 1/29/2020               | AHCT 2020 Standardized Plan - Bronze                                                | 1.5            | А    |
| 1/29/2020               | AHCT 2020 Standardized Plan – Bronze HSA-Compatible                                 | 1.6            | А    |
| 1/29/2020               | Issuer Participation - 2020                                                         | 2.0            | В    |
| 1/29/2020               | Affordable Care Act - Health Plan Types                                             | 3.0            | В    |
| 1/29/2020               | Plan Design Development: AVC Benefit Cost Sharing Categories                        | 4.0            | В    |
| 1/29/2020               | Plan Management Certification Life Cycle                                            | 5.0            | В    |
| 1/29/2020               | 2020 Plan Mix: Number of Plans Required / Permitted per Issuer                      | 6.0            | В    |
| 1/29/2020               | Summary: 2020 Plan Year Actuarial Value Changes                                     | 7.0            | В    |
| 1/29/2020               | Copay Maximums – State Regulation: Imaging Services                                 | 8.0            | В    |
| 1/29/2020               | Copay Maximums – State Regulation: Physical Therapy & Occupational Therapy Services | 9.0            | В    |
| 1/29/2020               | Deductible and Coinsurance Maximums – Home Health Care Services                     | 10.0           | В    |