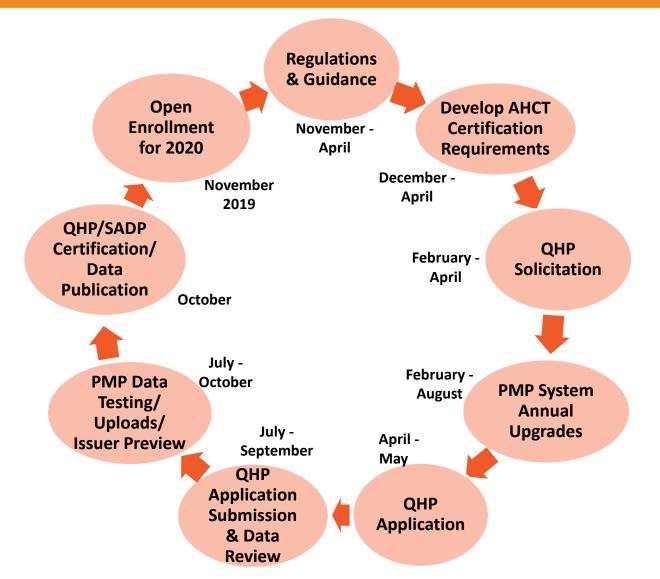

### **Reference Materials - Table of Contents**

| HPBQ AC<br>Meeting Date | Exhibit Title                                                                       | Exhibit Number | Tab* |
|-------------------------|-------------------------------------------------------------------------------------|----------------|------|
| 1/29/2020               | AHCT 2020 Standardized Plan - Gold                                                  | 1.0            | А    |
| 1/29/2020               | AHCT 2020 Standardized Plan – Silver 70% AV                                         | 1.1            | А    |
| 1/29/2020               | AHCT 2020 Standardized Plan - Silver 73% AV                                         | 1.2            | А    |
| 1/29/2020               | AHCT 2020 Standardized Plan - Silver 87% AV                                         | 1.3            | А    |
| 1/29/2020               | AHCT 2020 Standardized Plan - Silver 94% AV                                         | 1.4            | А    |
| 1/29/2020               | AHCT 2020 Standardized Plan - Bronze                                                | 1.5            | А    |
| 1/29/2020               | AHCT 2020 Standardized Plan – Bronze HSA-Compatible                                 | 1.6            | А    |
| 1/29/2020               | Issuer Participation - 2020                                                         | 2.0            | В    |
| 1/29/2020               | Affordable Care Act - Health Plan Types                                             | 3.0            | В    |
| 1/29/2020               | Plan Design Development: AVC Benefit Cost Sharing Categories                        | 4.0            | В    |
| 1/29/2020               | Plan Management Certification Life Cycle                                            | 5.0            | В    |
| 1/29/2020               | 2020 Plan Mix: Number of Plans Required / Permitted per Issuer                      | 6.0            | В    |
| 1/29/2020               | Summary: 2020 Plan Year Actuarial Value Changes                                     | 7.0            | В    |
| 1/29/2020               | Copay Maximums – State Regulation: Imaging Services                                 | 8.0            | В    |
| 1/29/2020               | Copay Maximums – State Regulation: Physical Therapy & Occupational Therapy Services | 9.0            | В    |
| 1/29/2020               | Deductible and Coinsurance Maximums – Home Health Care Services                     | 10.0           | В    |