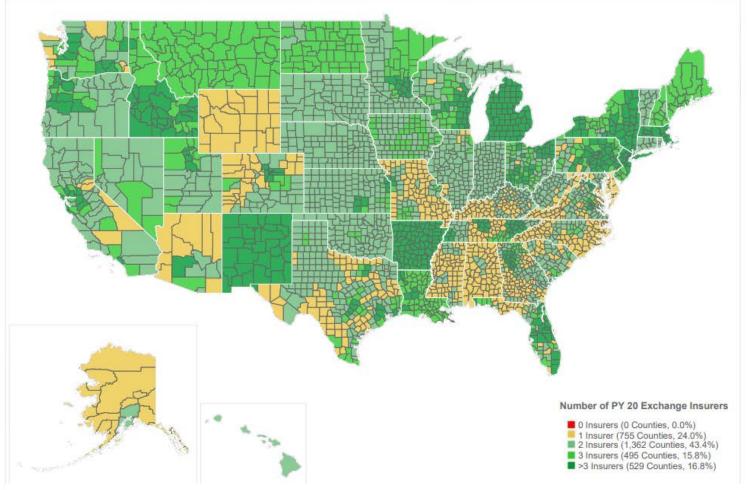

### **Reference Materials - Table of Contents**

| HPBQ AC<br>Meeting Date | Exhibit Title                                                                       | Exhibit Number | Tab* |
|-------------------------|-------------------------------------------------------------------------------------|----------------|------|
| 1/29/2020               | AHCT 2020 Standardized Plan - Gold                                                  | 1.0            | А    |
| 1/29/2020               | AHCT 2020 Standardized Plan – Silver 70% AV                                         | 1.1            | А    |
| 1/29/2020               | AHCT 2020 Standardized Plan - Silver 73% AV                                         | 1.2            | А    |
| 1/29/2020               | AHCT 2020 Standardized Plan - Silver 87% AV                                         | 1.3            | А    |
| 1/29/2020               | AHCT 2020 Standardized Plan - Silver 94% AV                                         | 1.4            | А    |
| 1/29/2020               | AHCT 2020 Standardized Plan - Bronze                                                | 1.5            | А    |
| 1/29/2020               | AHCT 2020 Standardized Plan – Bronze HSA-Compatible                                 | 1.6            | А    |
| 1/29/2020               | Issuer Participation - 2020                                                         | 2.0            | В    |
| 1/29/2020               | Affordable Care Act - Health Plan Types                                             | 3.0            | В    |
| 1/29/2020               | Plan Design Development: AVC Benefit Cost Sharing Categories                        | 4.0            | В    |
| 1/29/2020               | Plan Management Certification Life Cycle                                            | 5.0            | В    |
| 1/29/2020               | 2020 Plan Mix: Number of Plans Required / Permitted per Issuer                      | 6.0            | В    |
| 1/29/2020               | Summary: 2020 Plan Year Actuarial Value Changes                                     | 7.0            | В    |
| 1/29/2020               | Copay Maximums – State Regulation: Imaging Services                                 | 8.0            | В    |
| 1/29/2020               | Copay Maximums – State Regulation: Physical Therapy & Occupational Therapy Services | 9.0            | В    |
| 1/29/2020               | Deductible and Coinsurance Maximums – Home Health Care Services                     | 10.0           | В    |