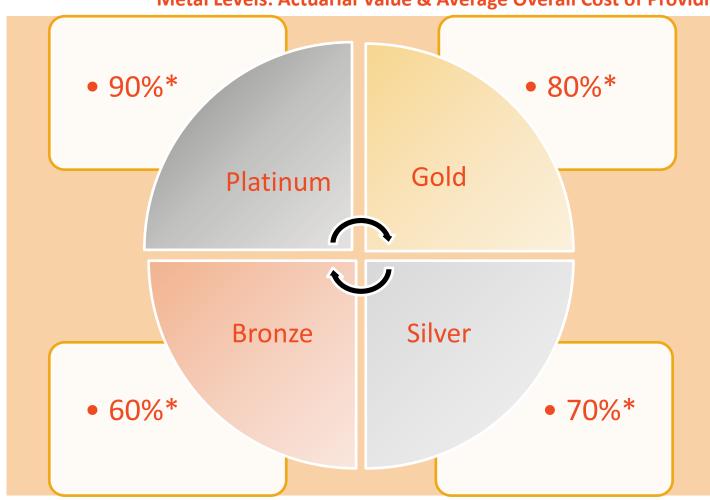

## Summary of 2022 AV Changes

| Individual Market     | Gold            | Silver          | Bronze          | Bronze HSA  |
|-----------------------|-----------------|-----------------|-----------------|-------------|
| Permissible AV Range  | 76.0%-82.0%     | 66.0%-72.0%     | 56.0%-65.0%     | 56.0%-65.0% |
| 2021 AV (Final)       | 81.60% - 81.76% | 70.69% - 71.83% | 64.26% - 64.90% | 64.98%      |
| 2022 AV - Preliminary | 81.60% - 81.76% | 70.69% - 70.81% | 64.33% - 64.47% | 64.98%      |