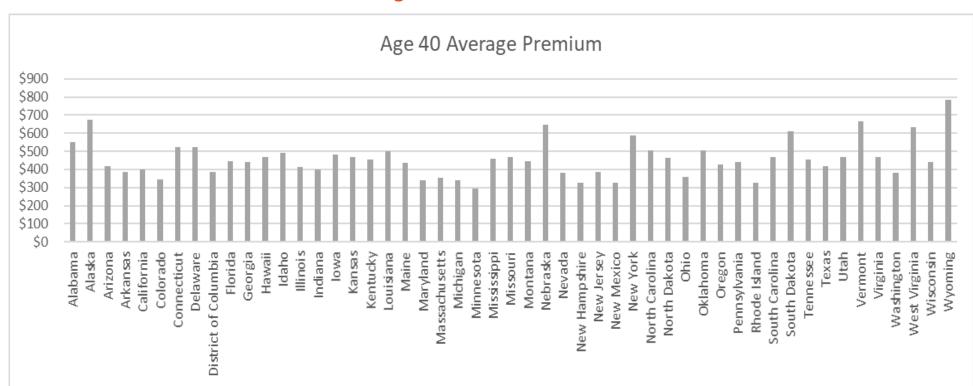

0        | 706.67  | 40       | 706.67  | 40     | 706.67  | 40       |

Catastrophic Bronze Silver Gold

**BOLD FONT:** "On-Exchange" Plan

> Exhibit sorted in rank order by Fairfield County rates



### **Average Marketplace Premiums by Metal Tier, 2021\***

**EXHIBIT 12.0** 

### Average Lowest Cost Bronze Plan



Maryland: \$222 (lowest)

Connecticut: \$368 (39th)

West Virginia: \$596 (highest)

US: \$328

• Individual Market Information obtained from kff.org "State Health Facts": <a href="https://www.kff.org/health-reform/state-indicator/average-marketplace-premiums-by-metal-tier/?currentTimeframe=0&sortModel=%7B%22colld%22:%22Location%22,%22sort%22:%22asc%22%7D</a>



### **Average Marketplace Premiums by Metal Tier, 2021\***

**EXHIBIT 12.1** 

### Average Lowest Cost Silver Plan



Minnesota: \$295 (lowest)

Connecticut: \$523 (43rd)\*

Wyoming: \$785 (highest)

US: \$436

\*\*AHCT permits only 1 standardized Silver plan be submitted per carrier

• Individual Market Information obtained from kff.org "State Health Facts": <a href="https://www.kff.org/health-reform/state-indicator/average-marketplace-premiums-by-metal-tier/?currentTimeframe=0&sortModel=%7B%22colld%22:%22Location%22,%22sort%22:%22asc%22%7D</a>



### **Average Marketplace Premiums by Metal Tier, 2021\***

**EXHIBIT 12.2** 

### Average Lowest Cost Gold Plan



New Mexico: \$324 (lowest)

Connecticut: \$489 (26<sup>th</sup>)

West Virginia: \$825 (highest)

US: \$482

• Individual Market Information obtained from kff.org "State Health Facts": <a href="https://www.kff.org/health-reform/state-indicator/a