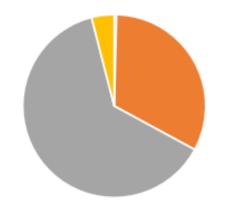

## SADP: AHCT Enrollment\* in Individual Market Plans

| Plan                            | Member Count | Percent of SADP Enrollment |
|---------------------------------|--------------|----------------------------|
| Anthem Family Enhanced          | 564          | 14.06%                     |
| Anthem Family                   | 1,536        | 38.28%                     |
| Anthem Family Value             | 1,516        | 37.79%                     |
| Anthem Dental Family Preventive | 396          | 9.87%                      |
| TOTAL                           | 4,012        |                            |