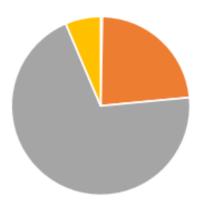

## SADP: AHCT Enrollment\* in Individual Market Plans

| Plan                            | Member Count | Percent of SADP Enrollment |
|---------------------------------|--------------|----------------------------|
| Anthem Family Enhanced          | 564          | 14.06%                     |
| Anthem Family                   | 1,536        | 38.28%                     |
| Anthem Family Value             | 1,516        | 37.79%                     |
| Anthem Dental Family Preventive | 396          | 9.87%                      |
| TOTAL                           | 4,012        |                            |