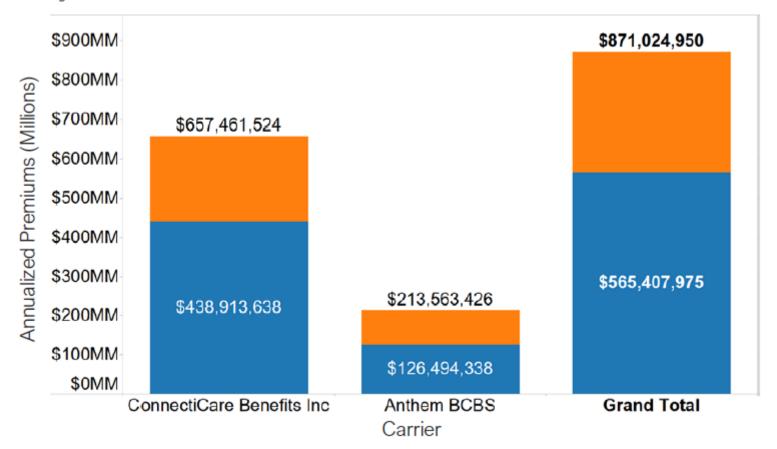

%    |
| nd                                     | \$8k to \$8.5k |         |         |         | 50.0%   | 15.7%   |
|                                        | \$8.5k to \$9k |         |         |         |         | 35.5%   |
|                                        | Average        | \$4,678 | \$5,116 | \$5,717 | \$6,064 | \$6,272 |
|                                        | , wordgo       | Ψ4,070  | Ψ3,110  | Ψ5,111  | Ψ0,004  | Ψ0,212  |

Health plans pay for 100% of covered benefits once a maximum out of pocket limit is reached.

36% of enrollees were enrolled in a plan with maximum out of pocket limit over \$8,500.

\*Maximum out of pocket amounts reflect in-network value



## **Annual Premium & APTC Projection**

**EXHIBIT 28.0** 

#### Projected Annual Unearned Premium and APTC



Total annualized premiums for the 2021 QHP customer base amounts to \$871 million, of which \$565.4 million are generated by premium tax credits.

Cost Sharing Reduction (CSR) amounts not included in this projection.





## **AHCT Standardized Stand-alone Dental Plan**

**EXHIBIT 29.0** 

| Plan Overview                              | In-Network (INET) Member Pays |  |
|--------------------------------------------|-------------------------------|--|
| Deductible (Does not apply to Preventive & | \$60 per member,              |  |
| Diagnostic Services)                       | up to 3 family                |  |
| ,                                          | members                       |  |
| Out-of-Pocket Maximum (for children under  |                               |  |
| age 19 only)