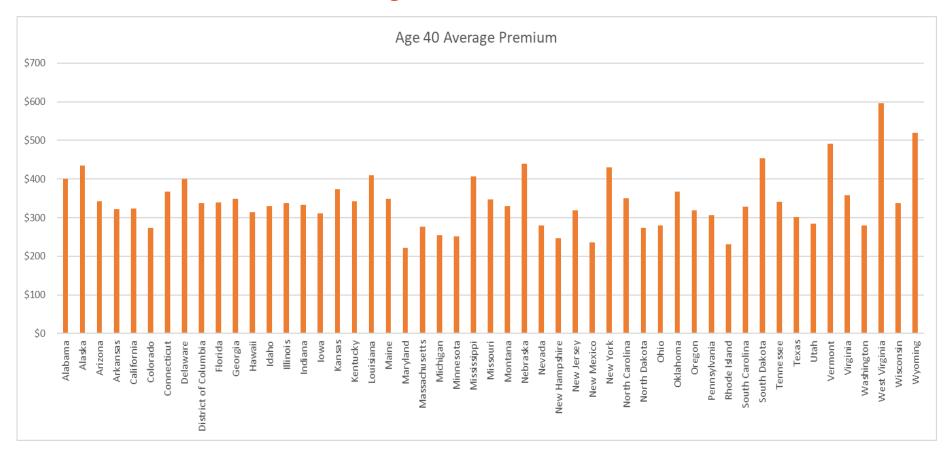

| 511.72  | 39     | 511.72  | 39       |
| CICI    | Passage SOLO POS Copay/Coins.<br>\$2,200 ded.                          | 587.87    | 39     | 500.03   | 39     | 497.98     | 38       | 547.99   | 39       | 547.99   | 39        | 501.64  | 38       | 501.64  | 38     | 501.64  | 38       |
| Anthem  | Gold PPO Standard Pathway                                              | 843.44    | 40     | 721.87   | 40     | 706.67     | 40       | 775.06   | 40       | 775.06   | 40        | 706.67  | 40       | 706.67  | 40     | 706.67  | 40       |

Catastrophic Bronze Silver Gold

**BOLD FONT:** "On-Exchange" Plan

> Exhibit sorted in rank order by Fairfield County rates



### **Average Marketplace Premiums by Metal Tier, 2021\***

**EXHIBIT 12.0** 

### Average Lowest Cost Bronze Plan



Maryland: \$222 (lowest)

Connecticut: \$368 (39th)

West Virginia: \$596 (highest)

US: \$328

• Individual Market Information obtained from kff.org "State Health Facts": <a href="https://www.kff.org/health-reform/state-indicator/average-marketplace-premiums-by-metal-tier/?currentTimeframe=0&sortModel=%7B%22colld%22:%22Location%22,%22sort%22:%22asc%22%7D</a>



### **Average Marketplace Premiums by Metal Tier, 2021\***

**EXHIBIT 12.1** 

### Average Lowest Cost Silver Plan



Minnesota: \$295 (lowest)

Connecticut: \$523 (43rd)\*

Wyoming: \$785 (highest)

US: \$436

\*\*AHCT permits only 1 standardized Silver plan be submitted per carrier

• Individual Market Information obtained from kff.org "State Health Facts": <a href="https://www.kff.org/health-reform/state-indicator/average-mark