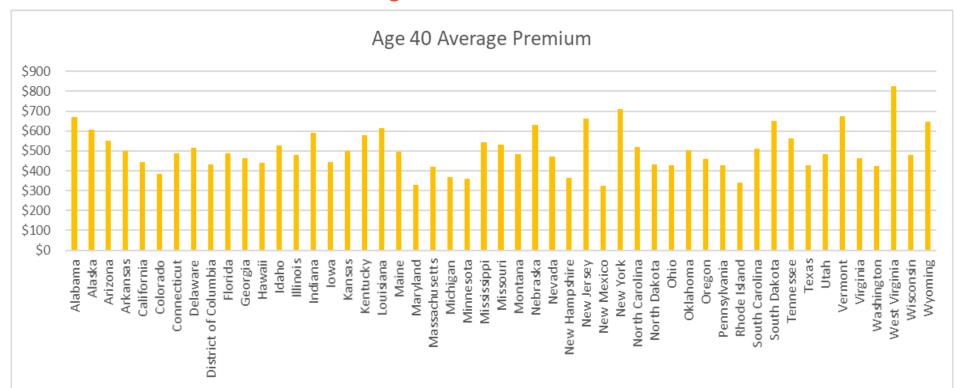

## Lab Cost Analysis

| Lab Category                           | Avg Cost Per<br>Service | Utilization /<br>1000 |
|----------------------------------------|-------------------------|-----------------------|
| Outpatient Laboratory                  | \$56.37                 | 1,274                 |
| Professional Inpatient Pathology       | \$35.27                 | 99                    |
| Professional Outpatient Pathology      | \$41.51                 | 2,802                 |
| Professional Independent Lab Pathology | \$203.99                | 2                     |
| Professional Office Pathology          | \$30.17                 | 1,099                 |
| Combined                               | \$42.68                 | 5,275                 |