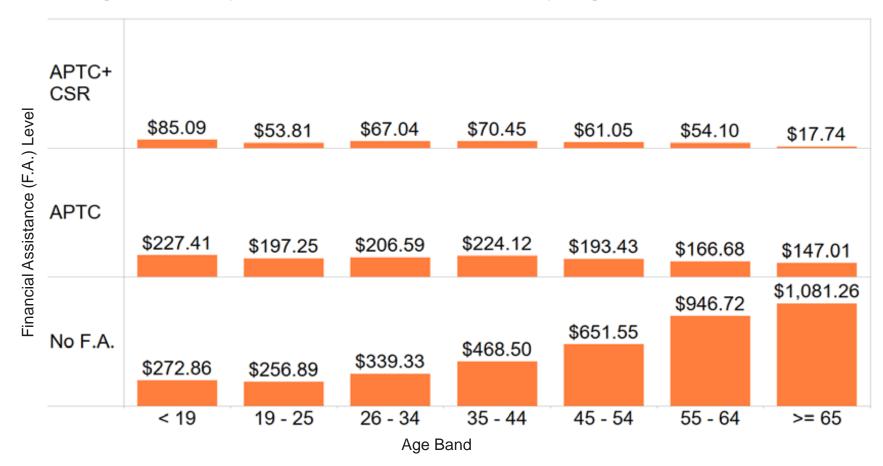

.7%   | 6.3%       | 1.1%    | 2.1%    | 7.9%    | 10.6%            | 10.7%  | 7.7%       |
| <b>Grand Total</b> | 100.0%  | 100.0%  | 100.0%  | 100.0%           | 100.0% | 100.0%     | 100.0%  | 100.0%  | 100.0%  | 100.0%           | 100.0% | 100.0%     |



## **Monthly Plan Premium – FPL Level**

**EXHIBIT 23.0** 

#### Average Monthly Premium After APTC by Household Income (FPL %)\*



For customers with income between 151% - 200% FPL (17% of all QHP customers), their average monthly premium after APTC is \$55.76.

Households with income above 400% FPL don't qualify for APTC.

\*Comparison excludes households with more than 1 enrollee.





## **Monthly Plan Premium – Age Band**

**EXHIBIT 24.0** 

Average Monthly Premium After APTC by Age Band and Financial Assistance (F.A.) Level\*



For customers between age 55-64 years old (35% of all QHP customers), their average monthly premium after APTC ranges from \$54 to \$964 depending on level of financial help.

\*Comparison excludes households with more than 1 enrollee.



#### Distribution of Enrollee Premium Before Tax Credits

**EXHIBIT 25.0** 

#### Distribution of Enrollees by Premium Amount Before Tax Credits

|                                              |                   | 2017  | 2018  | 2019  | 2020  | 2021  |
|----------------------------------------------|-------------------|-------|-------|-------|-------|-------|
| S                                            | \$0               | 0.2%  | 0.1%  | 0.2%  | 0.1%  | 0.1%  |
| Individual Premium Amount Before Tax Credits | \$0 to \$250      | 12.5% | 5.0%  | 6