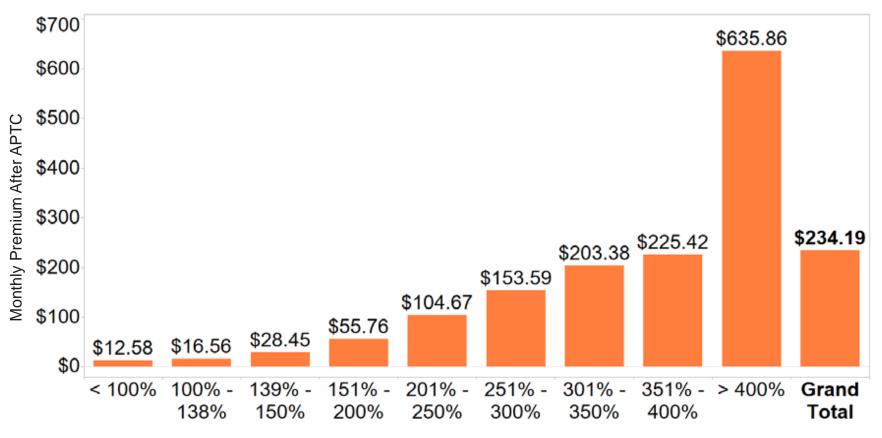

|
| Bronze             | 4.0%    | 13.8%   | 38.4%   | 56.9%            | 73.2%  | 45.7%      | 3.0%    | 11.4%   | 33.3%   | 55.8%            | 70.2%  | 43.6%      |
| Silver             | 95.0%   | 84.7%   | 55.0%   | 34.8%            | 12.2%  | 46.3%      | 95.8%   | 86.5%   | 58.7%   | 32.8%            | 13.6%  | 46.8%      |
| Gold               | 0.9%    | 1.4%    | 6.5%    | 7.7%             | 9.7%   | 6.3%       | 1.1%    | 2.1%    | 7.9%    | 10.6%            | 10.7%  | 7.7%       |
| <b>Grand Total</b> | 100.0%  | 100.0%  | 100.0%  | 100.0%           | 100.0% | 100.0%     | 100.0%  | 100.0%  | 100.0%  | 100.0%           | 100.0% | 100.0%     |



## **Monthly Plan Premium – FPL Level**

**EXHIBIT 23.0** 

#### Average Monthly Premium After APTC by Household Income (FPL %)\*



For customers with income between 151% - 200% FPL (17% of all QHP customers), their average monthly premium after APTC is \$55.76.

Households with income above 400% FPL don't qualify for APTC.

\*Comparison excludes households with more than 1 enrollee.





## **Monthly Plan Premium – Age Band**

**EXHIBIT 24.0** 

Average Monthly Premium After APTC by Age Band and Financial Assistance (F.A.) Level\*



For customers between age 55-64 years old (35% of all QHP customers), their average monthly premium after APTC ranges from \$54 to \$964 depending on level of financial help.

\*Comparison excludes households with more than 1 enrollee.



#### Distribution of Enrollee Premium Before Tax Credits

**EXHIBIT 25.0** 

#### Distribution of Enrollees by Premium Amount Before Tax Credits

|