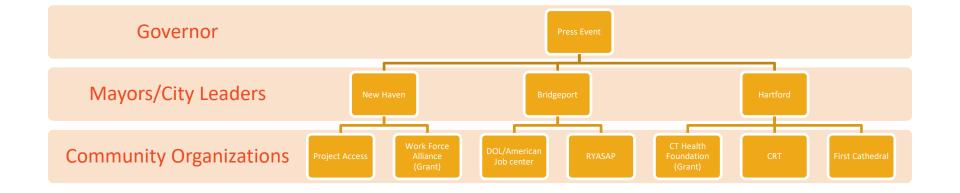

### **January Outreach Plan**

### **Grant Funding**

#### Access Health CT, Hartford: \$25,000

This funding will support the first phase of establishing a broker academy intended to increase the number of trusted, local, culturally competent insurance brokers in Hartford, New Haven, and Bridgeport. In the first phase of this work, Access Health CT will focus on outreach to community-based organizations to identify potential candidates for the academy, recruiting students for the broker academy, and recruiting broker agencies to serve as mentors for the students.