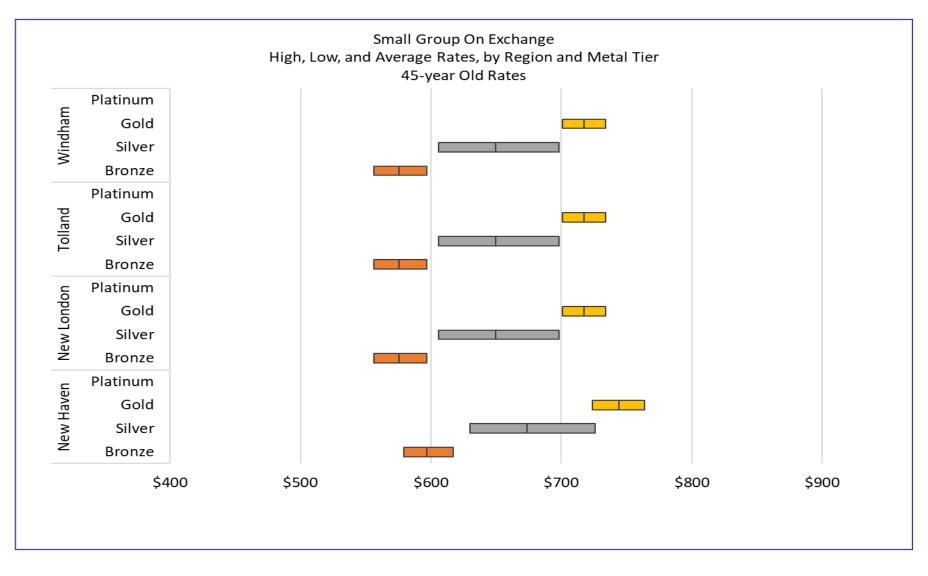

# Rate Analysis – Small Group

On Exchange 1<sup>st</sup> Quarter Rate Comparison (Cont.)

|                    |          | On Exchange   |             |         |  |  |
|--------------------|----------|---------------|-------------|---------|--|--|
|                    | Metal    |               |             |         |  |  |
| <b>Rating Area</b> | Level    | Rate range    | High/Low -1 | Average |  |  |
|                    | Bronze   | \$579 - \$617 | 7%          | \$597   |  |  |
| New Haver          | Silver   | \$630 - \$726 | 15%         | \$673   |  |  |
| New naver          | Gold     | \$724 - \$764 | 6%          | \$744   |  |  |
|                    | Platinum | NA            | NA          | NA      |  |  |
|                    | Bronze   | \$556 - \$597 | 7%          | \$575   |  |  |
| New                | Silver   | \$606 - \$698 | 15%         | \$650   |  |  |
| London             | Gold     | \$701 - \$734 | 5%          | \$718   |  |  |
|                    | Platinum | NA            | NA          | NA      |  |  |
|                    | Bronze   | \$556 - \$597 | 7%          | \$575   |  |  |
| Tolland            | Silver   | \$606 - \$698 | 15%         | \$650   |  |  |
| TOllanu            | Gold     | \$701 - \$734 | 5%          | \$718   |  |  |
|                    | Platinum | NA            | NA          | NA      |  |  |
|                    | Bronze   | \$556 - \$597 | 7%          | \$575   |  |  |
| Windham            | Silver   | \$606 - \$698 | 15%         | \$650   |  |  |
| vinunam            | Gold     | \$701 - \$734 | 5%          | \$718   |  |  |
|                    | Platinum | NA            | NA          | NA      |  |  |