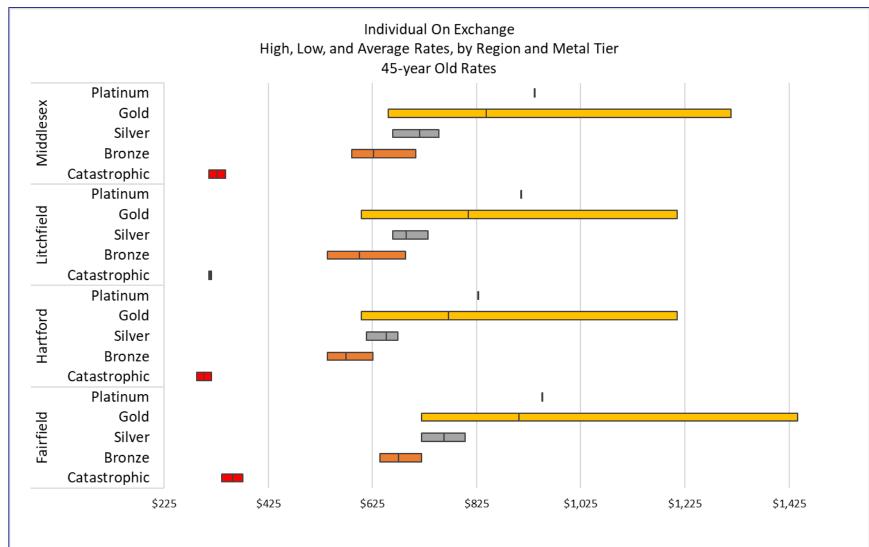

#### On Exchange Rate Comparison

#### 45 year-old rates

|                    |              | Off Exchange Only* |               |             | On/Off Exchange |            |                |             |         |
|--------------------|--------------|--------------------|---------------|-------------|-----------------|------------|----------------|-------------|---------|
| <b>Rating Area</b> | Metal Level  | Plan Count         | Rate range    | High/Low -1 | Average         | Plan Count | Rate range     | High/Low -1 | Average |
| Fairfield          | Catastrophic | 3                  | \$376 - \$376 | 0%          | \$376           | 2          | \$336 - \$376  | 12%         | \$356   |
|                    | Bronze       | 5                  | \$652 - \$730 | 12%         | \$689           | 10         | \$639 - \$719  | 13%         | \$675   |
|                    | Silver       | 8                  | \$737 - \$840 | 14%         | \$785           | 3          | \$719 - \$803  | 12%         | \$762   |
|                    | Gold         | 3                  | \$765 - \$954 | 25%         | \$837           | 9          | \$719 - \$1442 | 101%        | \$906   |
|                    | Platinum     | 0                  | N/A           | N/A         | N/A             | 1          | \$951 - \$951  | 0%          | \$951   |
|                    | Catastrophic | 1                  | \$316 - \$316 | 0%          | \$316           | 2          | \$288 - \$316  | 10%         | \$302   |
|                    | Bronze       | 5                  | \$547 - \$621 | 14%         | \$583           | 10         | \$539 - \$626  | 16%         | \$574   |
| Hartford           | Silver       | 8                  | \$619 - \$731 | 18%         | \$674           | 3          | \$614 - \$674  | 10%         | \$651   |
|                    | Gold         | 3                  | \$642 - \$812 | 26%         | \$706           | 9          | \$604 - \$1210 | 100%        | \$771   |
|                    | Platinum     | 0                  | N/A           | N/A         | N/A             | 1          | \$828 - \$828  | 0%          | \$828   |
|                    | Catastrophic | 1                  | \$316 - \$316 | 0%          | \$316           | 2          | \$311 - \$316  | 2%          | \$313   |
|                    | Bronze       | 5                  | \$547 - \$619 | 13%         | \$582           | 10         | \$539 - \$688  | 28%         | \$600   |
| Litchfield         | Silver       | 8                  | \$619 - \$804 | 30%         | \$709           | 3          | \$664 - \$732  | 10%         | \$690   |
|                    | Gold         | 3                  | \$642 - \$808 | 26%         | \$705           | 9          | \$604 - \$1210 | 100%        | \$810   |
|                    | Platinum     | 0                  | N/A           | N/A         | N/A             | 1          | \$910 - \$910  | 0%          | \$910   |
| Middlesex          | Catastrophic | 1                  | \$343 - \$343 | 0%          | \$343           | 2          | \$311 - \$343  | 10%         | \$327   |
|                    | Bronze       | 5                  | \$594 - \$681 | 15%         | \$637           | 10         | \$585 - \$708  | 21%         | \$628   |
|                    | Silver       | 8                  | \$671 - \$827 | 23%         | \$749           | 3          | \$664 - \$753  | 13%         | \$716   |
|                    | Gold         | 3                  | \$697 - \$889 | 28%         | \$769           | 9          | \$655 - \$1313 | 100%        | \$844   |
|                    | Platinum     | 0                  | N/A           | N/A         | N/A             | 1          | \$936 - \$936  | 0%          | \$936   |