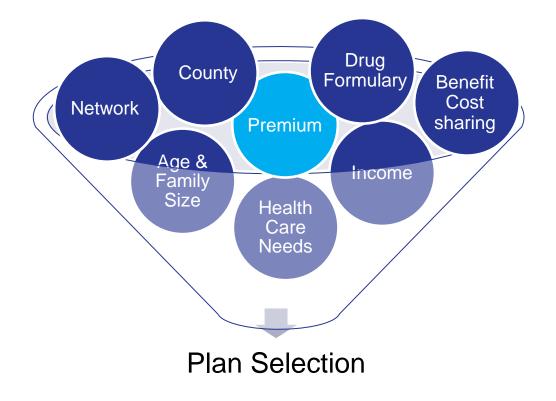

# **Consumer Impact Analysis**

Background

- There are many considerations consumers use to select the best plan option for themselves
- This section outlines the premium changes for consumers in the individual market after reflecting federal premium subsidies
- Brokers may advise consumers on plan selection
  - The AHCT Consumer Decision Support Tool also includes the considerations below

Background

- This section outlines the premium changes for consumers in the individual market after reflecting federal premium subsidies
- Impacts are calculated based on carrier plan mappings provided to Wakely by AHCT
- Weighted averages are based on enrollment by plan and county provided to Wakely by AHCT
- Premium impact for individuals and households vary based on:
  - Member age(s)
  - Geographic region
  - Income
  - Plan selection
  - Household size