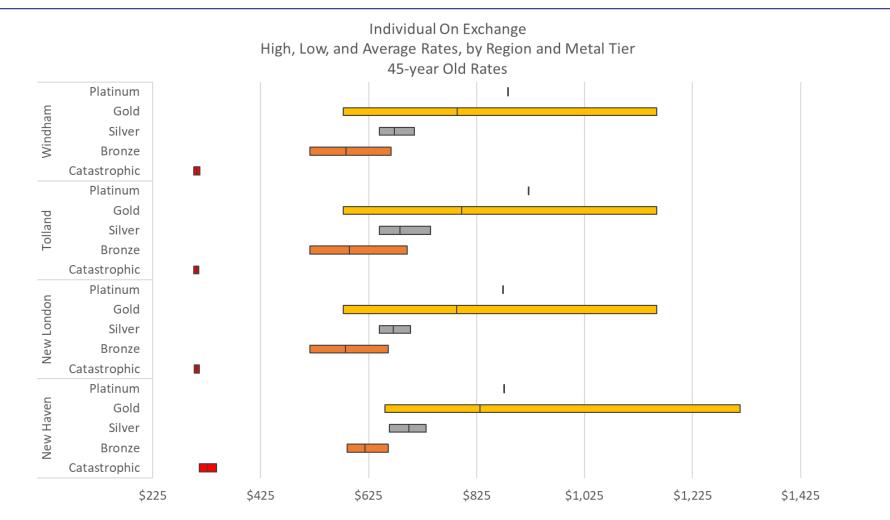

#### On Exchange Rate Comparison (Cont.)

#### On & Off Exchange Rate Comparison (Cont.)

45 year-old rates

|             |              | Off Exchange Only* |               |             | On/Off Exchange |            |                |             |         |
|-------------|--------------|--------------------|---------------|-------------|-----------------|------------|----------------|-------------|---------|
| Rating Area | Metal Level  | Plan Count         | Rate range    | High/Low -1 | Average         | Plan Count | Rate range     | High/Low -1 | Average |
|             | Catastrophic | 1                  | \$343 - \$343 | 0%          | \$343           | 2          | \$311 - \$343  | 10%         | \$327   |
|             | Bronze       | 5                  | \$594 - \$681 | 15%         | \$637           | 10         | \$585 - \$662  | 13%         | \$619   |
|             | Silver       | 8                  | \$671 - \$774 | 15%         | \$723           | 3          | \$664 - \$731  | 10%         | \$700   |
|             | Gold         | 3                  | \$697 - \$889 | 28%         | \$769           | 9          | \$655 - \$1313 | 100%        | \$831   |
|             | Platinum     | 0                  | N/A           | N/A         | N/A             | 1          | \$876 - \$876  | 0%          | \$876   |
|             | Catastrophic | 1                  | \$302 - \$302 | 0%          | \$302           | 2          | \$302 - \$311  | 3%          | \$307   |
|             | Bronze       | 5                  | \$524 - \$623 | 19%         | \$575           | 10         | \$516 - \$661  | 28%         | \$582   |
| New London  | Silver       | 8                  | \$592 - \$773 | 31%         | \$688           | 3          | \$645 - \$703  | 9%          | \$671   |
|             | Gold         | 3                  | \$615 - \$814 | 32%         | \$688           | 9          | \$578 - \$1159 | 101%        | \$788   |
|             | Platinum     | 0                  | N/A           | N/A         | N/A             | 1          | \$874 - \$874  | 0%          | \$874   |
|             | Catastrophic | 1                  | \$302 - \$302 | 0%          | \$302           | 2          | \$302 - \$311  | 3%          | \$307   |
|             | Bronze       | 5                  | \$524 - \$623 | 19%         | \$575           | 10         | \$516 - \$696  | 35%         | \$589   |
| Tolland     | Silver       | 8                  | \$592 - \$813 | 37%         | \$708           | 3          | \$645 - \$740  | 15%         | \$683   |
|             | Gold         | 3                  | \$615 - \$814 | 32%         | \$688           | 9          | \$578 - \$1159 | 101%        | \$797   |
|             | Platinum     | 0                  | N/A           | N/A         | N/A             | 1          | \$921 - \$921  | 0%          | \$921   |
| Windham     | Catastrophic | 1                  | \$302 - \$302 | 0%          | \$302           | 2          | \$302 - \$311  | 3%          | \$307   |
|             | Bronze       | 5                  | \$524 - \$623 | 19%         | \$575           | 10         | \$516 - \$667  | 29%         | \$583   |
|             | Silver       | 8                  | \$592 - \$780 | 32%         | \$691           | 3          | \$645 - \$710  | 10%         | \$673   |
|             | Gold         | 3                  | \$615 - \$814 | 32%         | \$688           | 9          | \$578 - \$1159 | 101%        | \$789   |
|             | Platinum     | 0                  | N/A           | N/A         | N/A             | 1          | \$883 - \$883  | 0%          | \$883   |