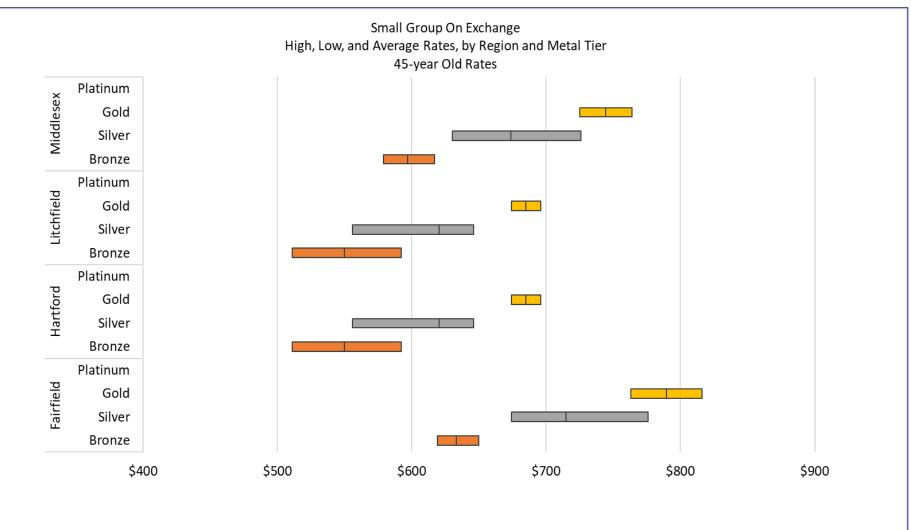

#### On Exchange 1<sup>st</sup> Quarter Rate Comparison

# Rate Analysis – Small Group

On Exchange 1<sup>st</sup> Quarter Rate Comparison

45 year-old rates

|             |              | On Exchange   |             |         |  |  |
|-------------|--------------|---------------|-------------|---------|--|--|
| Rating Area | aMetal Level | Rate range    | High/Low -1 | Average |  |  |
|             | Bronze       | \$619 - \$650 | 5%          | \$633   |  |  |
| Fairfield   | Silver       | \$674 - \$776 | 15%         | \$715   |  |  |
| I allifeiu  | Gold         | \$763 - \$816 | 7%          | \$790   |  |  |
|             | Platinum     | NA            | NA          | NA      |  |  |
|             | Bronze       | \$511 - \$592 | 16%         | \$550   |  |  |
| Hartford    | Silver       | \$556 - \$646 | 16%         | \$620   |  |  |
| Tartioru    | Gold         | \$674 - \$696 | 3%          | \$685   |  |  |
|             | Platinum     | NA            | NA          | NA      |  |  |
|             | Bronze       | \$511 - \$592 | 16%         | \$550   |  |  |
| Litchfield  | Silver       | \$556 - \$646 | 16%         | \$620   |  |  |
| LICIMEIU    | Gold         | \$674 - \$696 | 3%          | \$685   |  |  |
|             | Platinum     | NA            | NA          | NA      |  |  |
|             | Bronze       | \$579 - \$617 | 7%          | \$597   |  |  |
| Middlesex   | Silver       | \$630 - \$726 | 15%         | \$674   |  |  |
| WILUIESEX   | Gold         | \$725 - \$764 | 5%          | \$744   |  |  |
|             | Platinum     | NA            | NA          | NA      |  |  |