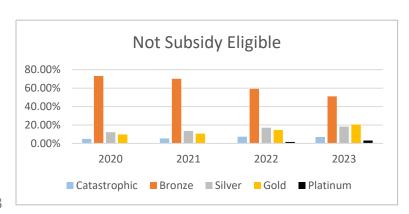

### Metal Tier Product Preferences – Annual Overview

### Annual End of OE Proportion of Enrollment by Metal Tier and Plan Year\*

|              | 2014  | 2015  | 2016  | 2017  | 2018  | 2019  | 2020  | 2021  | 2022  | 2023  |
|--------------|-------|-------|-------|-------|-------|-------|-------|-------|-------|-------|
| Catastrophic | 2.2%  | 2.2%  | 1.8%  | 1.8%  | 1.5%  | 1.7%  | 1.7%  | 1.9%  | 1.6%  | 1.3%  |
| Bronze       | 16.2% | 22.4% | 23.3% | 25.3% | 35.1% | 44.2% | 45.7% | 43.6% | 36.8% | 32.8% |
| Silver       | 63.4% | 59.5% | 61.5% | 63.9% | 55.6% | 48.5% | 46.3% | 46.8% | 47.9% | 49.4% |
| Gold         | 18.1% | 15.1% | 12.1% | 9.1%  | 7.8%  | 5.5%  | 6.3%  | 7.7%  | 11%   | 14.1% |
| Platinum     | N/A   | .9%   | 1.4%  | N/A   | N/A   | N/A   | N/A   | N/A   | 1.5%  | 2.1%  |

<sup>\*</sup>Percent totals may not sum to 100% due to rounding.