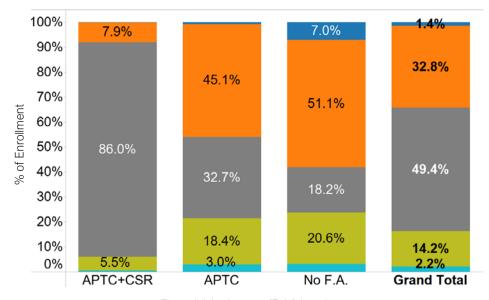

### Proportion of Enrollees by Financial Assistance Level and Plan Metal Category

Catastrophic

Bronze

Platinum

■ Silver

Gold

Financial Assistance (F.A.) Level

49.4% of QHP customers selected a health plan in the Silver metal tier (vs. 48.0% in 2022 and 46.8% in 2021).

Over 3,000 customers eligible for CSR selected a health plan in the Bronze metal tier. (vs. 4,400 in 2022)

46% of QHP Customers in a silver plan with APTC+CSR are enrolled in Covered CT

Catastrophic Plans: <60% actuarial value Bronze Plans: 60% actuarial value