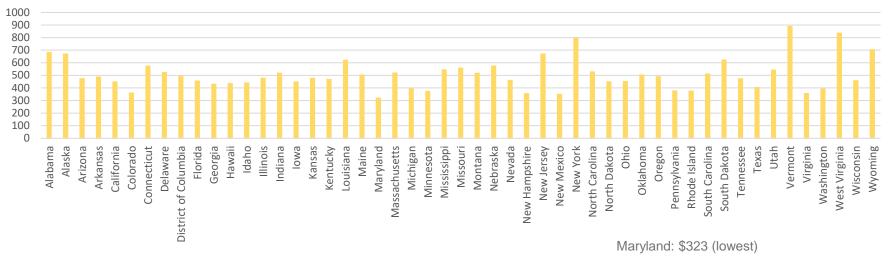

ormation obtained from kff.org "State Health Facts": https://www.kff.org/health-reform/stateindicator/average-marketplace-premiums-by-metaltier/?currentTimeframe=0&sortModel=%7B%22colld%22:%22Location%22.%22sort%22:%22asc%22%7D



# **Average Marketplace Premiums**

#### Age 40 Average Premium - Lowest Cost Silver Premium for Plan Year 2023



Connecticut: \$540 (45th)

Vermont: \$837 (highest)

access healt

US: \$448

Individual Market Information obtained from kff.org "State Health Facts": <a href="https://www.kff.org/health-reform/state-indicator/average-marketplace-premiums-by-metal-tier/?currentTimeframe=0&sortModel=%7B%22colld%22:%22Location%22,%22sort%22:%22asc%22%7D</a>

# **Average Marketplace Premiums**

#### Age 40 Average Premium - Lowest Cost Gold Premium for Plan Year 2023



Connecticut: \$577 (41st)

Vermont: \$894 (highest)

access healt

US: \$472

• Individual Market Information obtained from kff.org "State Health Facts": https://www.kff.org/health-reform/stateindicator/average-marketplace-premiums-by-metaltier/?currentTimeframe=0&sortModel=%7B%22colld%22:%22Location%22.%22sort%22:%22asc%22%7D

### 2023 Plan Mix

#### **Individual Market QHPs**

| Individual Market | Permitted    | change'<br>Number of<br>er Carrier | 'On-l  | Exchange' \$ | Submitted F | Plans |
|-------------------|--------------|------------------------------------|--------|--------------|-------------|-------|
| Metal Level       | Standardized | Non-<br>Standard                   | Anthem | СВІ          | CICI        | Total |
|                   | (Required)   | (Optional)