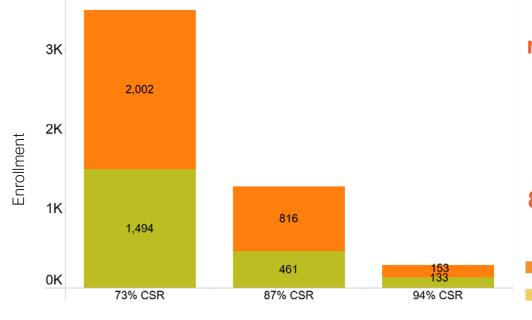

### Plan Selections – CSR Eligible in Bronze and Gold Plans

Number of Enrollees Eligible for CSR Enrolled in Bronze and Gold Tier Plans

Enrollees eligible for cost-sharing reductions who don't enroll in a silver plan forgo reduced cost-sharing assistance.

Since last OE, non-silver plan enrollment by new enrollees (with 87% and 94% CSR) decreased by 7%.

Bronze Gold

CSR Eligibility Level

Catastrophic Plans: <60% actuarial value Bronze Plans: 60% actuarial value