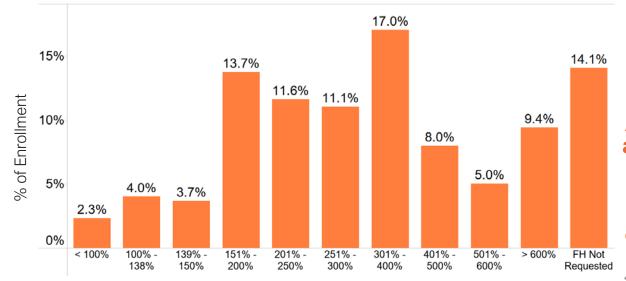

### Average Monthly Premium After APTC by Household Income (FPL %)\*

For customers with income between 151% - 200% FPL (13.6% of all QHP customers), their average monthly premium after APTC is \$18.72.

Households with income above 400% FPL continue to qualify for APTC in 2023.

Federal Poverty Level %

\*Comparison excludes households with more than 1 enrollee. "FH Not Requested" indicates households who do not request financial help.