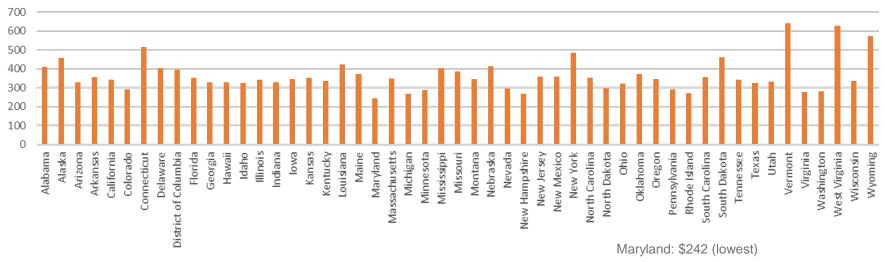

| 679.92                           | 41   | 580.96                             | 41   | 628.17           | 40   | 627.73            | 39   | 627.73           | 41   | 628.17           | 41     | 628.17           | 39   | 628.17           | 41   |
| Anthem  | On       | Gold PPO Standard Pathway                                           | 998.44                           | 42   | 837.98                             | 42   | 837.98           | 42   | 909.30            | 42   | 909.30           | 42   | 802.32           | 42     | 802.32           | 42   | 802.32           | 42   |

Catastrophic
Bronze
Silver
Gold
Platinum

**BOLD FONT: "Standard Plans"** 



# **Average Marketplace Premiums**

#### Age 40 Average Premium - Lowest Cost Bronze Premium for Plan Year 2023



Connecticut: \$515 (48th)

Vermont: \$641 (highest)

US: \$342

• Individual Market Information obtained from kff.org "State Health Facts": https://www.kff.org/health-reform/stateindicator/average-marketplace-premiums-by-metaltier/?currentTimeframe=0&sortModel=%7B%22colld%22:%22Location%22.%22sort%22:%22asc%22%7D



# **Average Marketplace Premiums**

#### Age 40 Average Premium - Lowest Cost Silver Premium for Plan Year 2023



Connecticut: \$540 (45th)

Vermont: \$837 (highest)

access healt

US: \$448

Individual Market Information obtained from kff.org "State Health Facts": <a href="https://www.kff.org/health-reform/state-indicator/average-marketplace-premiums-by-metal-tier/?currentTimeframe=0&sortModel=%7B%22colld%22:%22Location%22,%22sort%22:%22asc%22%7D</a>

# **Average Marketplac