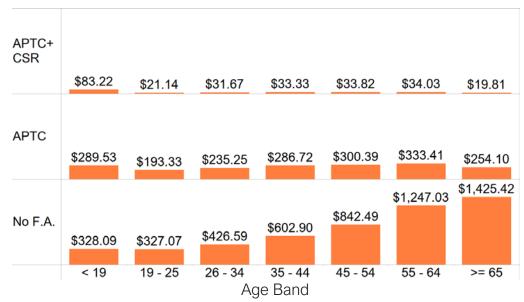

## Monthly Plan Cost – Age Band

Average Monthly Premium After APTC by Age Band and Financial Assistance (F.A.) Level\*

For customers between ages 55-64 years old (35.9% of QHP customers), the average monthly premium after APTC ranges from \$34 to \$1,247 depending on level of financial help.