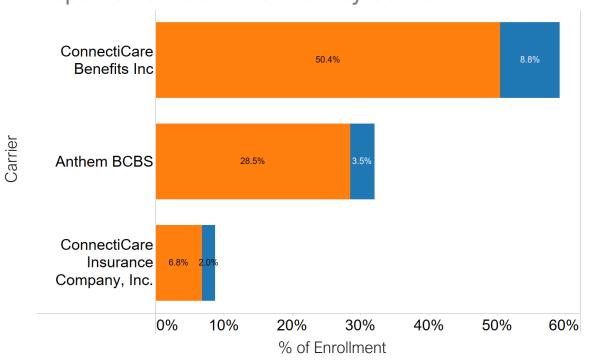

### 2023 Carrier Market Share - Medical

### Proportion of Total Enrollment by Carrier

Since last OE,
Anthem's market share
increased 8.0%, and
ConnectiCare
Insurance Company,
Inc. (CICI) now has
8.7% of total market
share.

Covered CT
Not on Covered CT