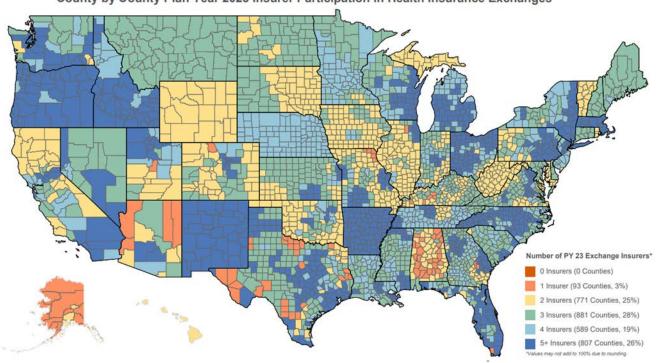

| 6 months^                                             |
| Major Services                                                                                                  | 12 months^                                            |
| Waiver of waiting period available with proof of prior of plan when the termination date was no more than 30 of |                                                       |
| Plan Maximum                                                                                                    | \$2,000 per member                                    |

<sup>\*</sup>For child, stepchild, or other dependent child until end of plan year once dependent turns 26.



# **CMS Coverage Map**





Released by CMS 10/31/2022

Available at: https://www.cms.gov/cciio/ programs-andinitiatives/healthinsurancemarketplaces/healthinsurance-exchangecoverage-maps



<sup>-</sup> Federally-Facilitated Exchange (FFE) data reflected on this map are point in time as of 10/21/2022.
- State-Based Exchange (SBE) data are self-reported from the Exchanges to CMS and are point in time as of 10/21/2022 for CA, CO, CT, DC, ID, KY, MA, MD, ME, MN, NJ, NM, NV, NY, PA, RI, VT and WA.



# Plan Design Development:

## **AVC Benefit Cost Sharing Categories**

#### **User Inputs for Plan Parameters**

Use Integrated Medical and Drug Deductible?
Apply Inpatient Copay per Day?
Apply Skilled Nursing Facility Copay per Day?
Use Separate MOOP for Medical and Drug Spending?
Indicate if Plan Meets CSR or Expanded B