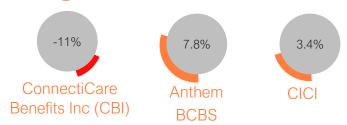

### % Change in OE Carrier Enrollment\*

### Proportion of Total Enrollment by Carrier

Since last OE,
Anthem's market share
increased 8.0%, and
ConnectiCare
Insurance Company,
Inc. (CICI) now has
8.7% of total market
share.

Covered CT
Not on Covered CT