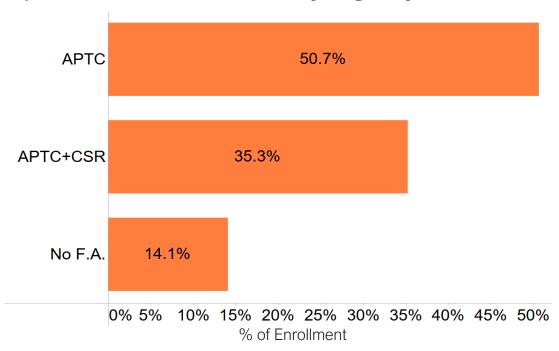

## 2023 Premium Assistance Distribution

Proportion of Total Enrollment by Eligibility for Financial Assistance (F.A.)

Over 85% of enrollees receive financial help for premiums.

Over 40% of enrollees with APTC+CSR are receiving Covered CT Assistance

APTC: Enrolled individuals eligible for an Advance Premium Tax Credit to lower their monthly premiums.

APTC + CSR: Enrolled individuals eligible for APTC and a Cost Sharing Reduction to lower out of pocket health expenses.

No F.A.: Enrolled individuals that did not request or did not qualify for financial help.