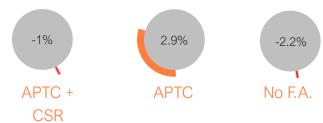

# % Change in OE Enrollment by Financial Assistance\*

## 2023 Premium Assistance Distribution

Proportion of Total Enrollment by Eligibility for Financial Assistance (F.A.)

Over 85% of enrollees receive financial help for premiums.

Over 40% of enrollees with APTC+CSR are receiving Covered CT Assistance

APTC: Enrolled individuals eligible for an Advance Premium Tax Credit to lower their monthly premiums.

APTC + CSR: Enrolled individuals eligible for APTC and a Cost Sharing Reduction to lower out of pocket health expenses.

No F.A.: Enrolled individuals that did not request or did not qualify for financial help.