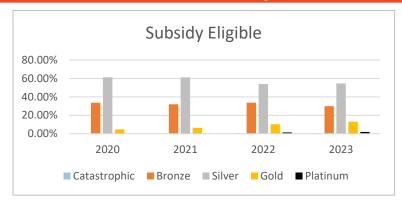

### Metal Tier Product Preferences – Annual Overview

### Annual End of OE Proportion of Enrollment by Metal Tier and Plan Year\*

|              | 2014  | 2015  | 2016  | 2017  | 2018  | 2019  | 2020  | 2021  | 2022  | 2023  |
|--------------|-------|-------|-------|-------|-------|-------|-------|-------|-------|-------|
| Catastrophic | 2.2%  | 2.2%  | 1.8%  | 1.8%  | 1.5%  | 1.7%  | 1.7%  | 1.9%  | 1.6%  | 1.3%  |
| Bronze       | 16.2% | 22.4% | 23.3% | 25.3% | 35.1% | 44.2% | 45.7% | 43.6% | 36.8% | 32.8% |
| Silver       | 63.4% | 59.5% | 61.5% | 63.9% | 55.6% | 48.5% | 46.3% | 46.8% | 47.9% | 49.4% |
| Gold         | 18.1% | 15.1% | 12.1% | 9.1%  | 7.8%  | 5.5%  | 6.3%  | 7.7%  | 11%   | 14.1% |
| Platinum     | N/A   | .9%   | 1.4%  | N/A   | N/A   | N/A   | N/A   | N/A   | 1.5%  | 2.1%  |

<sup>\*</sup>Percent totals may not sum to 100% due to rounding.