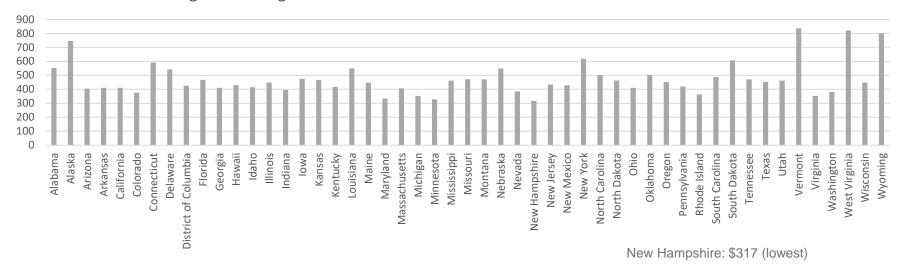

| 42   | 837.98           | 42   | 909.30            | 42   | 909.30           | 42   | 802.32           | 42     | 802.32           | 42   | 802.32           | 42   |

Catastrophic
Bronze
Silver
Gold
Platinum

**BOLD FONT: "Standard Plans"** 



# **Average Marketplace Premiums**

#### Age 40 Average Premium - Lowest Cost Bronze Premium for Plan Year 2023



Connecticut: \$515 (48th)

Vermont: \$641 (highest)

US: \$342

• Individual Market Information obtained from kff.org "State Health Facts": https://www.kff.org/health-reform/stateindicator/average-marketplace-premiums-by-metaltier/?currentTimeframe=0&sortModel=%7B%22colld%22:%22Location%22.%22sort%22:%22asc%22%7D



# **Average Marketplace Premiums**

#### Age 40 Average Premium - Lowest Cost Silver Premium for Plan Year 2023



Connecticut: \$540 (45th)

Vermont: \$837 (highest)

access healt

US: \$448

Individual Market Information obtained from kff.org "State Health Facts": <a href="https://www.kff.org/health-reform/state-indicator/average-marketplace-premiums-by-metal-tier/?currentTimeframe=0&sortModel=%7B%22colld%22:%22Location%22,%22sort%22:%22asc%22%7D</a>

# **Average Marketplace Premiums**

#### Age 40 Average Premium - Lowest Cost Gold Premium for Plan Year 2023



Connecticut: \$577 (41st)

Vermont: \$894 (highest)

access healt

US: \$472

• Individual Market Information obtained from kff.org "State Health Facts": https://www.kff.org/health-reform/stateindicator/average-marketplace-premiums-by-metaltier/?currentTimeframe=0&sortModel=%7B%22colld%22:%22Location%22.%22sort%22:%22asc%22%7D

### 2023 Pla