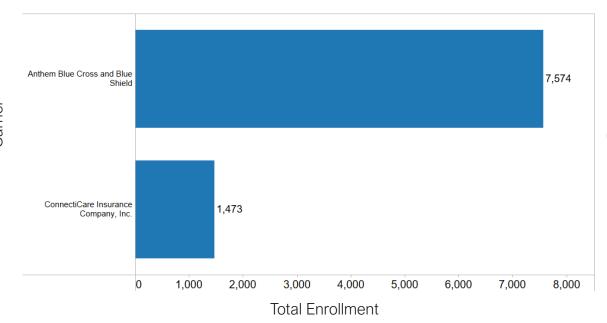

### 2023 Carrier Market Share - Dental

### Proportion of Total Enrollment by Carrier

83% of individuals enrolled in Anthem

614 individuals enrolled in a Dental Plan only

Overall Dental Enrollment increased by 66%