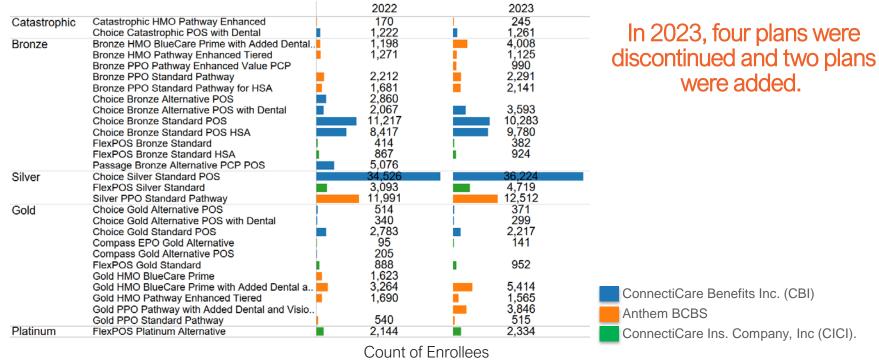

Enrollees

Gained coverage during Open Enrollment by completing application through the integrated eligibility system

# % Change in OE Enrollment by Financial Assistance\*



### % Change in OE Carrier Enrollment\*



### 2023 Carrier Market Share - Medical

### Proportion of Total Enrollment by Carrier



Since last OE,
Anthem's market share
increased 8.0%, and
ConnectiCare
Insurance Company,
Inc. (CICI) now has
8.7% of total market
share.

Covered CT
Not on Covered CT

### 2023 Carrier Market Share - Dental

### Proportion of Total Enrollment by Carrier



83% of individuals enrolled in Anthem

614 individuals enrolled in a Dental Plan only

Overall Dental Enrollment increased by 66%

### 11

### Customer Plan Selections

### 2022 - 2023 Enrollment by Carrier, Plan Name, and Plan Year



### Metal Tier Product Preferences – Annual Overview

### Annual End of OE Proportion of Enrollment by Metal Tier and Plan Year\*

|              | 2014  | 2015  | 2016  | 2017  | 2018  | 2019  | 2020  | 2021  | 2022  | 2023  |
|--------------|-------|-------|-------|-------|-------|-------|-------|-------|-------|-------|
| Catastrophic | 2.2%  | 2.2%  | 1.8%  | 1.8%  | 1.5%  | 1.7%  | 1.7%  | 1.9%  | 1.6%  | 1.3%  |
| Bronze       | 16.2% | 22.4% | 23.3% | 25.3% | 35.1% | 44.2% | 45.7% | 43.6% | 36.8% | 32.8% |
| Silver       | 63.4% | 59.5% | 61.5% | 63.9% | 55.6% | 48.5% | 46.3% | 46.8% | 47.9% | 49.4% |
| Gold         | 18.1% | 15.1% | 12.1% | 9.1%  | 7.8%  | 5.5%  | 6.3%  | 7.7%  | 11%   | 14.1% |
| Platinum     | N/A   | .9%   | 1.4%  | N/A   | N/A   | N/A   | N/A   | N/A   | 1.5%