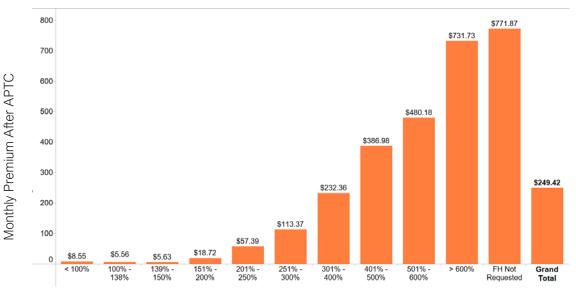

### Average Monthly Premium After APTC by Household Income (FPL %)\*

For customers with income between 151% - 200% FPL (13.6% of all QHP customers), their average monthly premium after APTC is \$18.72.

Households with income above 400% FPL continue to qualify for APTC in 2023.

Federal Poverty Level %

\*Comparison excludes households with more than 1 enrollee. "FH Not Requested" indicates households who do not request financial help.