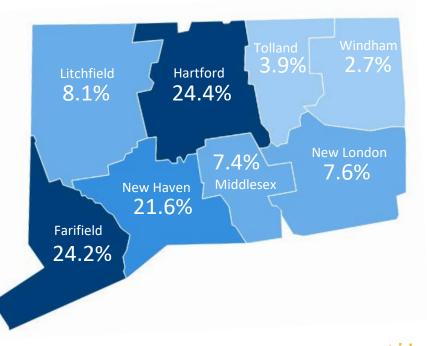

EE ASSISTANCE PROGRAM









### **SHOP Metrics Review**



## SHOP Enrollment

|                 | Anthem and ConnectiCare Small Group Plan |              |              |
|-----------------|------------------------------------------|--------------|--------------|
|                 | July 1, 2022                             | July 1, 2023 | % YOY Change |
| Groups          | 474                                      | 493          | 4.0%         |
| Subscribers     | 1526                                     | 1522         | -0.3%        |
| Members         | 2340                                     | 2379         | 1.7%         |
| Avg. group size | 4.9                                      | 4.8          | -2.3%        |



## Where Are Our SHOP Members?

#### Enrollment By City SHOP







## **SHOP Enrollment by Carrier**



\*Over the past 18 months, the market has shifted toward increased enrollment in the Anthem small group plans



## Thank You