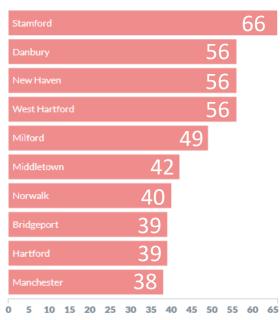

OYEE ASSISTANCE PROGRAM









### **SHOP Metrics Review**



## SHOP Enrollment

|                 | Anthem and ConnectiCare Small Group Plan |              |              |
|-----------------|------------------------------------------|--------------|--------------|
|                 | July 1, 2022                             | July 1, 2023 | % YOY Change |
| Groups          | 474                                      | 493          | 4.0%         |
| Subscribers     | 1526                                     | 1522         | -0.3%        |
| Members         | 2340                                     | 2379         | 1.7%         |
| Avg. group size | 4.9                                      | 4.8          | -2.3%        |



## Where Are Our SHOP Members?

#### Enrollment By City SHOP







## **SHOP Enrollment by Carrier**



\*Over the past 18 months, the market has shifted toward increased enrollment in the Anthem small group plans



## Thank You