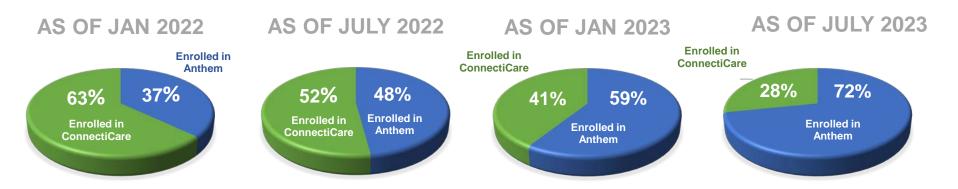

## **SHOP Enrollment by Carrier**

\*Over the past 18 months, the market has shifted toward increased enrollment in the Anthem small group plans