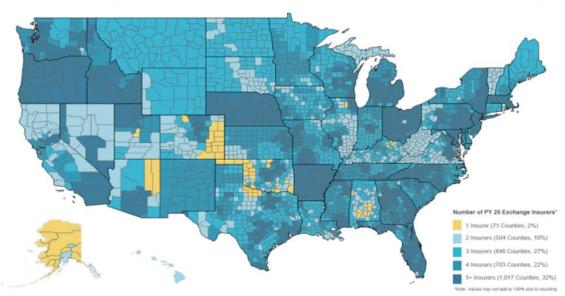

e a deductible for preventive care.
- IRS Notice 2019-45 ("Additional Preventive Care Benefits Permitted to be Provided by a High Deductible Health Plan Under § 223") expanded list of preventive care benefits that could be provided by a HDHP without a deductible, or with a deductible below the applicable minimum deductible (self-only or family).
- For plan years beginning on or before December 31, 2021, shall not fail to be treated as a high deductible health plan by reason of failing to have a deductible for telehealth and other remote care services.
- Deductible and out-of-pocket limits evaluated by IRS each year.
- Coverage outside of plan network is not taken into account.

# **CMS Coverage Map**

### County by County Plan Year 2025 Insurer Participation in Health Insurance Exchanges



Released by CMS 10/25/2024

Available at: https://www.cms.gov/cciio/ programs-andinitiatives/healthinsurancemarketplaces/healthinsurance-exchangecoverage-maps



<sup>-</sup> Federally-Facilitated Exchange (FFE) data reflected on this map are point in time as of 08/18/2024.

<sup>-</sup> State-Based Exchange (SBE) data are self-reported from the Exchanges to CMS and are point in time as of 10/18/2024 for CA, CO, CT, DC, GA, ID, KY, MA, MD, ME, MN, NM, NV, NY, PA, RI, VA, VT, and WA.
- SBE finalized PY 24 data for NJ are point in time as of 1/10/3/2023 and will be updated with PY 25 data once it is made available.

## **2026 Permitted Plans**

'On-Exchange' Stand-Alone Dental Plans (SADP)

|             |              | Number of er Carrier | Suk    | omitted Pla | ans   |  |
|-----------