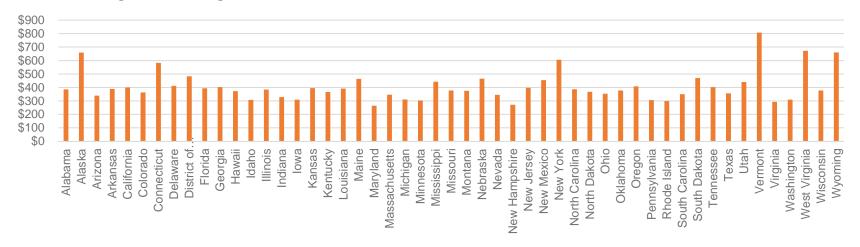

| 6    |

| Age 26 and over                   | Individual<br>Rate (All<br>Counties) | Rank |
|-----------------------------------|--------------------------------------|------|
| Anthem Dental Family Preventive   | 18.97                                | 1    |
| Anthem Family Dental Value        | 24.80                                | 2    |
| Anthem Dental Family              | 34.88                                | 4    |
| Anthem Dental Family Enhanced     | 57.98                                | 5    |
| ConnectiCare Basic Dental Plan    | 24.82                                | 3    |
| ConnectiCare Standard Dental Plan | 71.32                                | 6    |



# **Average Marketplace Premiums**

#### Age 40 Average Premium - Lowest Cost Bronze Premium for Plan Year 2025



Maryland: \$265 (lowest)

Connecticut: \$583 (46th)

Wyoming: \$660 (highest) indicator/average marketplace acceptance by the second state of the second state o indicator/average-marketplace-premiums-by-metaltier/?currentTimeframe=0&sortModel=%7B%22colId%22:%22Location%22,%22sort%22:%22asc%22%7D

US: \$381



# **Average Marketplace Premiums**

### Age 40 Average Premium - Lowest Cost Silver Premium for Plan Year 2025



New Hampshire: \$320 (lowest)

Connecticut: \$660 (46th)

Vermont: \$1275 (highest)

US: \$486

Individual Market Information obtained from kff.org "State Health Facts": <a href="https://www.kff.org/health-reform/state-indicator/average-marketplace-premiums-by-metal-tier/?currentTimeframe=0&sortModel=%7B%22colld%22;%22Location%22,%22sort%22;%22asc%22%7D</a>



# **Averag