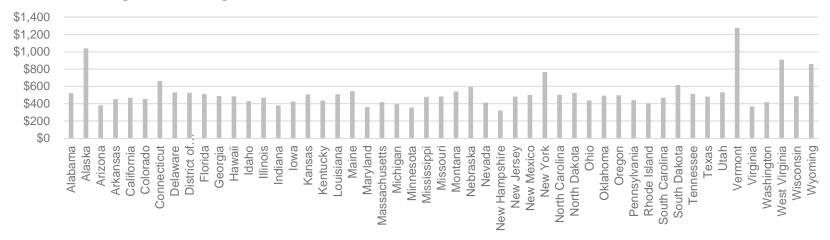

4    |
| Anthem Dental Family Enhanced     | 57.98                                | 5    |
| ConnectiCare Basic Dental Plan    | 24.82                                | 3    |
| ConnectiCare Standard Dental Plan | 71.32                                | 6    |



# **Average Marketplace Premiums**

#### Age 40 Average Premium - Lowest Cost Bronze Premium for Plan Year 2025



Maryland: \$265 (lowest)

Connecticut: \$583 (46th)

Wyoming: \$660 (highest) indicator/average marketplace acceptance by the second state of the second state o indicator/average-marketplace-premiums-by-metaltier/?currentTimeframe=0&sortModel=%7B%22colId%22:%22Location%22,%22sort%22:%22asc%22%7D

US: \$381



# **Average Marketplace Premiums**

### Age 40 Average Premium - Lowest Cost Silver Premium for Plan Year 2025



New Hampshire: \$320 (lowest)

Connecticut: \$660 (46th)

Vermont: \$1275 (highest)

US: \$486

Individual Market Information obtained from kff.org "State Health Facts": <a href="https://www.kff.org/health-reform/state-indicator/average-marketplace-premiums-by-metal-tier/?currentTimeframe=0&sortModel=%7B%22colld%22;%22Location%22,%22sort%22;%22asc%22%7D</a>



# **Average Marketplace Premiums**

### Age 40 Average Premium - Lowest Cost Gold Premium for Plan Year 2025



New Hampshire: \$354 (lowest)

Connecticut: \$723 (46th)

Vermont: \$1,139 (highest) Individual Market Information obtained from kff.org "State Health Facts": <a href="https://www.kff.org/health-reform/state-">https://www.kff.org/health-reform/state-</a> indicator/average-marketplace-premiums-by-metaltier/?currentTimefram