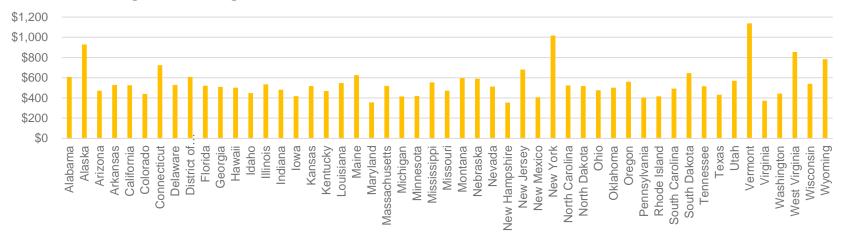

rketplace acceptance by the second state of the second state o indicator/average-marketplace-premiums-by-metaltier/?currentTimeframe=0&sortModel=%7B%22colId%22:%22Location%22,%22sort%22:%22asc%22%7D

US: \$381



# **Average Marketplace Premiums**

### Age 40 Average Premium - Lowest Cost Silver Premium for Plan Year 2025



New Hampshire: \$320 (lowest)

Connecticut: \$660 (46th)

Vermont: \$1275 (highest)

US: \$486

Individual Market Information obtained from kff.org "State Health Facts": <a href="https://www.kff.org/health-reform/state-indicator/average-marketplace-premiums-by-metal-tier/?currentTimeframe=0&sortModel=%7B%22colld%22;%22Location%22,%22sort%22;%22asc%22%7D</a>



# **Average Marketplace Premiums**

### Age 40 Average Premium - Lowest Cost Gold Premium for Plan Year 2025



New Hampshire: \$354 (lowest)

Connecticut: \$723 (46th)

Vermont: \$1,139 (highest) Individual Market Information obtained from kff.org "State Health Facts": <a href="https://www.kff.org/health-reform/state-">https://www.kff.org/health-reform/state-</a> indicator/average-marketplace-premiums-by-metaltier/?currentTimeframe=0&sortModel=%7B%22colId%22:%22Location%22,%22sort%22:%22asc%22%7D

US: \$507



## **Pre-ARPA/ ARPA Contribution Rates**

| Percent of Income Paid for Marketplace Benchmark Silver Premium, by Income |                             |                             |  |  |  |  |  |  |
|----------------------------------------------------------------------------|-----------------------------|-----------------------------|--|--|--|--|--|--|
| Income (% of poverty)