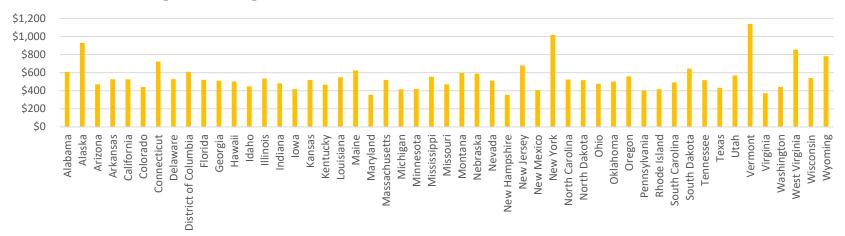

#### 2025 SADP Rates

| Individual Rate (All Counties)    | Age 25<br>& Under | Age 26<br>& Over |
|-----------------------------------|-------------------|------------------|
| Anthem Dental Family Preventive   | 31.76             | 18.97            |
| Anthem Family Dental Value        | 31.76             | 24.80            |
| Anthem Dental Family              | 31.76             | 34.88            |
| Anthem Dental Family Enhanced     | 36.00             | 57.98            |
| ConnectiCare Basic Dental Plan    | 24.82             | 24.82            |
| ConnectiCare Standard Dental Plan | 71.32             | 71.32            |