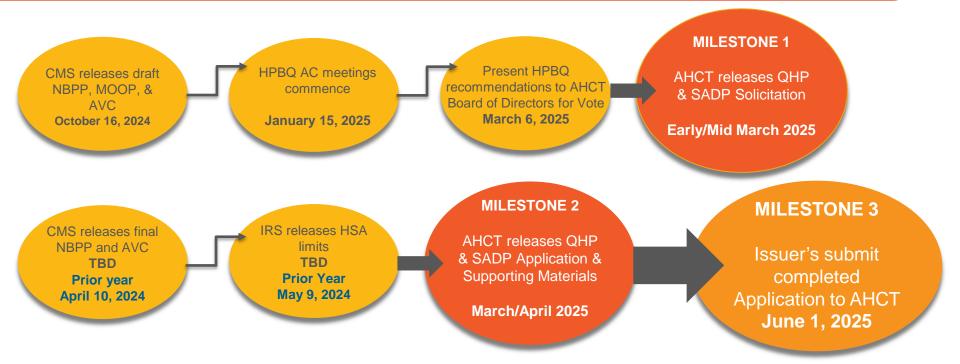

### **Certification Life Cycle**

**Plan Management** 

Each plan year, the cycle begins with the release of regulations and guidance, including the **Actuarial Value** Calculator (AVC) tool used to develop standardized plans, and ends once Open **Enrollment** commences.

The Health Plan Benefits and Qualifications Advisory **Committee (HPBQ** AC) assesses the need for certification requirement changes each year.

### **Certification Timeline**

Plan Year 2026