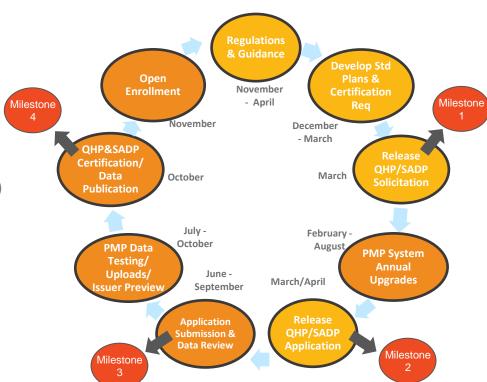

### **Certification Life Cycle**

**Plan Management** 

Each plan year, the cycle begins with the release of regulations and guidance, including the **Actuarial Value** Calculator (AVC) tool used to develop standardized plans, and ends once Open **Enrollment** commences.

The Health Plan Benefits and Qualifications Advisory **Committee (HPBQ** AC) assesses the need for certification requirement changes each year.

### **Certification Timeline**

Plan Year 2026