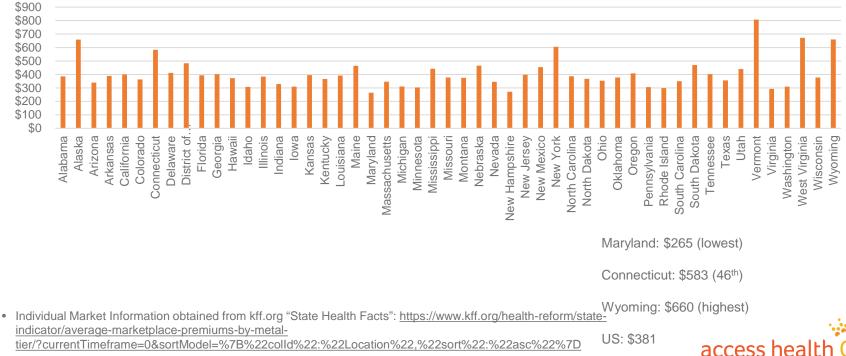

|

| Age 26 and over                   | Individual<br>Rate (All<br>Counties) | Rank |
|-----------------------------------|--------------------------------------|------|
| Anthem Dental Family Preventive   | 18.97                                | 1    |
| Anthem Family Dental Value        | 24.80                                | 2    |
| Anthem Dental Family              | 34.88                                | 4    |
| Anthem Dental Family Enhanced     | 57.98                                | 5    |
| ConnectiCare Basic Dental Plan    | 24.82                                | 3    |
| ConnectiCare Standard Dental Plan | 71.32                                | 6    |



Exhibit 4.1

# **Average Marketplace Premiums**

Age 40 Average Premium - Lowest Cost Bronze Premium for Plan Year 2025



tier/?currentTimeframe=0&sortModel=%7B%22colld%22:%22Location%22,%22sort%22:%22asc%22%7D

Exhibit 5.0

# **Average Marketplace Premiums**

Age 40 Average Premium - Lowest Cost Silver Premium for Plan Year 2025



tier/?currentTimeframe=0&sortModel=%7B%22colld%22:%22Location%22.%22sort%22:%22asc%22%7D

US: \$486

# **Average Marketplace Premiums**

Age 40 Average Premium - Lowest Cost Gold Premium for Plan Year 2025



tier/?currentTimeframe=0&sortModel=%7B%22colld%22:%22Location%22,%22sort%22:%22asc%22%7D

•

US: \$507

access healt

Exhibit 6.0

## **Pre-ARPA/ ARPA Contribution Rates**

| Percent of Income Paid for Marketplace Benchmark Silver Premium, by Income |                             |                             |  |  |  |  |  |
|------------------------------------------------