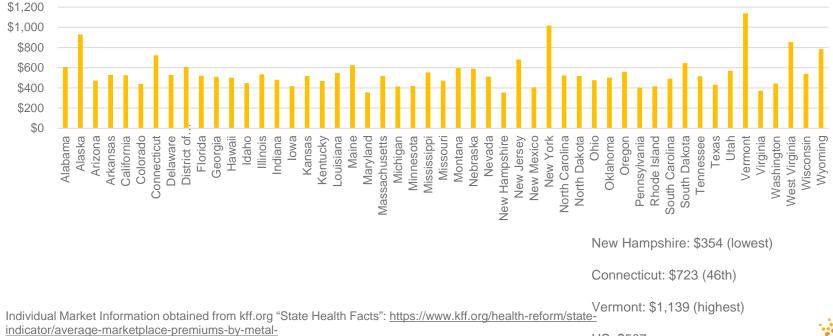

|
| Anthem Dental Family Enhanced     | 57.98                                | 5    |
| ConnectiCare Basic Dental Plan    | 24.82                                | 3    |
| ConnectiCare Standard Dental Plan | 71.32                                | 6    |



Exhibit 4.1

# **Average Marketplace Premiums**

Age 40 Average Premium - Lowest Cost Bronze Premium for Plan Year 2025



tier/?currentTimeframe=0&sortModel=%7B%22colld%22:%22Location%22,%22sort%22:%22asc%22%7D

Exhibit 5.0

# **Average Marketplace Premiums**

Age 40 Average Premium - Lowest Cost Silver Premium for Plan Year 2025



tier/?currentTimeframe=0&sortModel=%7B%22colld%22:%22Location%22.%22sort%22:%22asc%22%7D

US: \$486

# **Average Marketplace Premiums**

Age 40 Average Premium - Lowest Cost Gold Premium for Plan Year 2025



tier/?currentTimeframe=0&sortModel=%7B%22colld%22:%22Location%22,%22sort%22:%22asc%22%7D

•

US: \$507

access healt

Exhibit 6.0

## **Pre-ARPA/ ARPA Contribution Rates**

| Percent of Income Paid for Marketplace Benchmark Silver Premium, by Income |                             |                             |  |  |  |  |  |
|----------------------------------------------------------------------------|-----------------------------|-----------------------------|--|--|--|--|--|
| Income (% of poverty)                                                      | Affordable Care Act         | ARPA and IRA (2021-2025)    |  |  |  |  |  |
|                                                                            | (before legislative change) |                             |  |  |  |  |  |
| Under 1