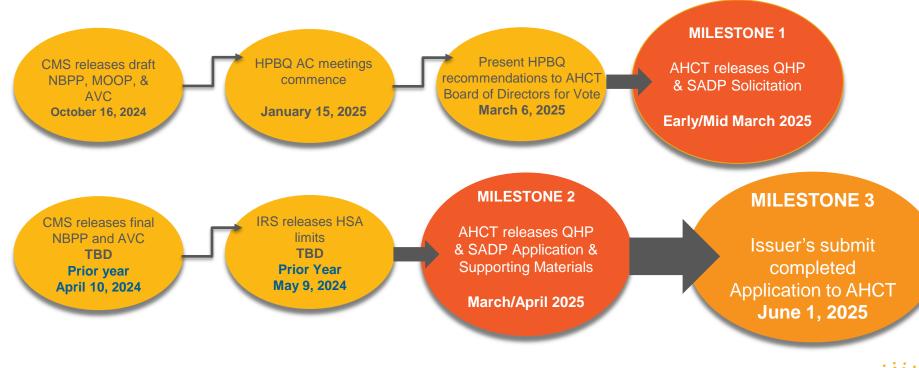

|
| OHI     | Off                | N/A          | 3      | 9      | 13   | 6        | 31    |     |     |     | 31  |
| OHP     | Off                | N/A          | 12     | 36     | 52   | 24       | 124   | 124 |     |     |     |
| United  | Off                | N/A          | 3      | 11     | 12   | 4        | 30    |     | 13  | 17  |     |
| Total   |                    | 0            | 21     | 64     | 87   | 36       | 208   | 124 | 13  | 17  | 54  |



Information obtained from CID website: <u>Health Insurance</u> <u>Rates for 2025</u>

60% of plans filed in the Individual Market to be offered through AHCT

Anthem continues to be the only carrier offering Small Group products on the exchange.



#### Exhibit 14.0

access health

# **Certification Timeline**

Plan Year 2026



Notice of Benefit & Payment Parameters (NBPP) Actuarial Value Calculator (AVC) Maximum Out-Of-Pocket (MOOP)

42

|                                         |                                       | Standard Bron                         | ze Plan                               |                                       |                                       |  |  |  |  |
|-----------------------------------------|---------------------------------------|---------------------------------------|---------------------------------------|---------------------------------------|---------------------------------------|--|--|--|--|
|                                         |                                       | Plan Changes - 5 Year Hi              | storical Look Back                    |