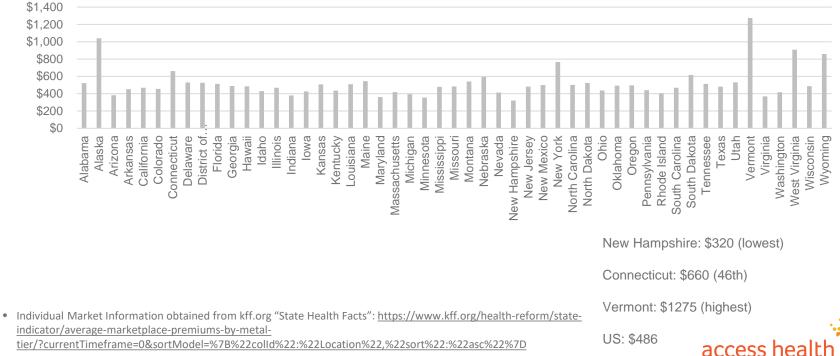

97                                | 1    |
| Anthem Family Dental Value        | 24.80                                | 2    |
| Anthem Dental Family              | 34.88                                | 4    |
| Anthem Dental Family Enhanced     | 57.98                                | 5    |
| ConnectiCare Basic Dental Plan    | 24.82                                | 3    |
| ConnectiCare Standard Dental Plan | 71.32                                | 6    |



Exhibit 4.1

# **Average Marketplace Premiums**

Age 40 Average Premium - Lowest Cost Bronze Premium for Plan Year 2025



tier/?currentTimeframe=0&sortModel=%7B%22colld%22:%22Location%22,%22sort%22:%22asc%22%7D

Exhibit 5.0

# **Average Marketplace Premiums**

Age 40 Average Premium - Lowest Cost Silver Premium for Plan Year 2025



tier/?currentTimeframe=0&sortModel=%7B%22colld%22:%22Location%22.%22sort%22:%22asc%22%7D

US: \$486

# **Average Marketplace Premiums**

Age 40 Average Premium - Lowest Cost Gold Premium for Plan Year 2025



tier/?currentTimeframe=0&sortModel=%7B%22colld%22:%22Location%22,%22sort%22:%22asc%22%7D

•

US: \$507

access healt

Exhibit 6.0

## **Pre-ARPA/ ARPA Contribution Rates**

| Percent of Income Paid for Marketplace Benchmark Silver Premium, by Income |                             |                             |  |  |  |  |  |
|----------------------------------------------------------------------------|-----------------------------|-----------------------------|--|--|--|--|--|
| Income (% of poverty)                                                      | Affordable Care Act         |